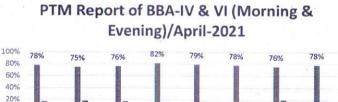

4%   | 1            | 0%   | 304            | No Suggestion               |                       |
|           | Involvement, Careand Concern<br>forstudents (10)  | 237                | 78%  | 49            | 16%  | 15            | 5%   | 3            | 1%   | 304            | a.                          |                       |
| 7         | Intellectual development (10)                     | 230                | 76%  | 60            | 20%  | 11            | 4%   | 3            | 1%   | 304            |                             |                       |
| 8         | Overall Development (10)                          | 238                | 78%  | 51            | 17%  | 13            | 4%   | 2            | 1%   | 304            | 304                         |                       |



Series1 Series2 Series3 Series4

0%





JIMS-VK /ACAD / F / 06

4

# BBA- Parents Feedback Form March 2021-June

| Student | Name      | * |
|---------|-----------|---|
| oración | 1.1011110 |   |

**AVS Pranuti** 

Enrollment No. \*

05514201719

### Class \*

BBA 4A Morning

BBA 4B Morning

BBA 4A Evening

BBA 4B Evening

BBA 6A Morning

BBA 6B Morning

BBA 6A Evening

BBA 6B Evening

| AVSS Kaladhar                                                                                                                                                       |                               |                  | лалалал           |                             | 11.5. Advantation     | аларала                        |                               | 1.<br>1.                    | пларала