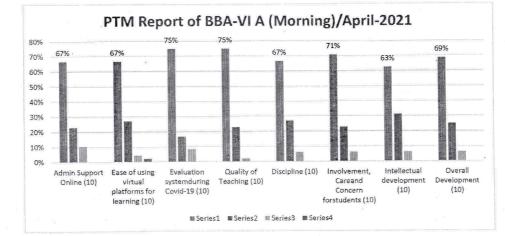

| 3             | 6%   | 0          | 0%   | 48             | No Suggestion            |                       |
| 6         | Involvement, Careand Concern forstudents (10)     | 34                 | 71%  | 11            | 23%  | 3             | 6%   | 0          | 0%   | 48             |                          | a.                    |
| 7         | Intellectual development (10)                     | 30                 | 63%  | 15            | 31%  | 3             | 6%   | 0          | 0%   | 48             | ж                        |                       |
| 8         | Overall Development (10)                          | 33                 | 69%  | 12            | 25%  | 3             | 6%   | 0          | 0%   | 48             |                          |                       |



Head-Department of Management Studies

(Affiliated to Guru Gobind Singh Indraprastha University, New Delhi) Recognized u/s 2(f) by UGC & Accredited with 'A' Grade by NAAC Participant of UNGC & UNPRME, New York ISO 9001:2015 Quality Certified

### Report of Advance Learner Classes (May- Dec) 2020

Event Category: Advance Learner Classes for BBA students Topic: Advance Learner Classes for High Achievers Date: 14<sup>th</sup>-16<sup>th</sup> December 2020 Time: 11 AM to 2 PM Venue: Department of Management Studies, JIMS, Vasant Kunj Resource Person(s) with Designation and Organization: Internal Subject Faculties Beneficiaries with number: III Semester: - 18(Morning) & 21 (Evening)

V Semester: - 27 (Morning) & 17 (Evening)

### **Report:**

Department of Management Studies, Jagannath Intern