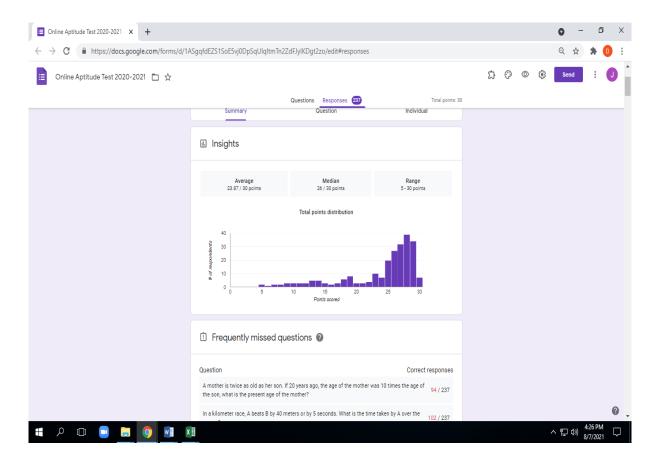

3                          | Ms. Nisha Wadhawan        |
| 2     | BBA IV B (M) | 41                          | Mr. Deep Biswas           |
| 3     | BBA IV A (E) | 43                          | Ms. Pooja Madan           |
| 4     | BBA IV B (E) | 39                          | Dr. Shruti Bhuttani       |
| 5     | BBA VI A (M) | 13                          | Ms. Swati Mathur          |
| 6     | BBA VI B (M) | 31                          | Ms. Divya Gupta           |
| 7     | BBA VI A (E) | 15                          | Mr.Vipul Singh            |
| 8     | BBA VI B (E) | 22                          | Dr. Prabhjot Kaur         |

### **Learning outcomes:**

1. Students were able to analyze their analytical abilities and understood the importance of aptitude test.

### **Result Summary**



Class 237 responses



BBA IV A(M)
 BBA IV B(M)
 BBA IV A(E)
 BBA IV B(E)
 BBA VI A(M)
 BBA VI B(M)
 BBA VI A(E)
 BBA VI B(E)

Mr. P. K. Pandey Faculty Coordinator Dr. Nidhi Gupta Head-Department of Management Studies



Scanned with CamScanner

| 1       |                |                       |                            | Page No.                     |             |                                               |                                       | Page No.                                                                         |
|---------|----------------|-----------------------|----------------------------|------------------------------|-------------|-----------------------------------------------|---------------------------------------|----------------------------------------