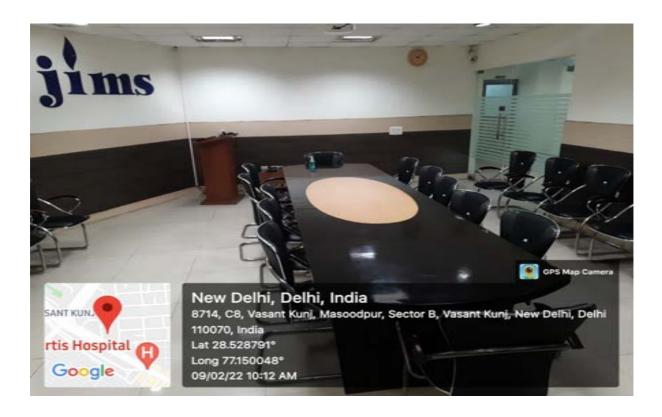

# CRITERIA IV: INFRASTRUCTURE AND LEARNING RESOURCES

4.1.1: THE INSTITUTION HAS ADEQUATE INFRASTRUCTURE AND PHYSICAL FACILITIES FOR TEACHING- LEARNING. VIZ., CLASSROOMS, LABORATORIES, COMPUTING EQUIPMENT ETC.