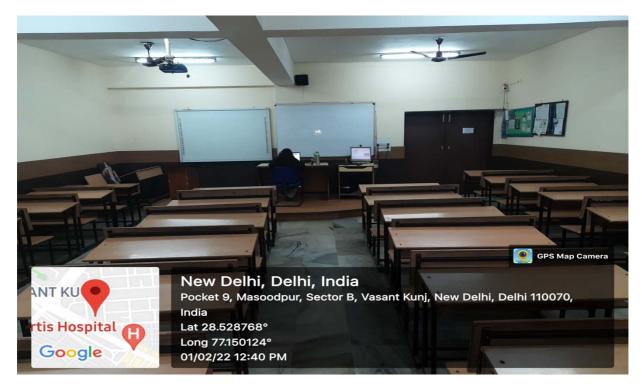

# CRITERIA IV: INFRASTRUCTURE AND LEARNING RESOURCES

4.1.1: THE INSTITUTION HAS ADEQUATE INFRASTRUCTURE AND PHYSICAL FACILITIES FOR TEACHING- LEARNING. VIZ., CLASSROOMS, LABORATORIES, COMPUTING EQUIPMENT ETC.