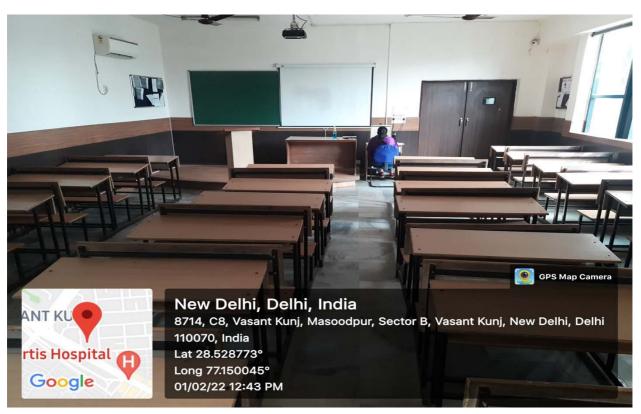

# CRITERIA IV: INFRASTRUCTURE AND LEARNING RESOURCES

4.1.1: THE INSTITUTION HAS ADEQUATE INFRASTRUCTURE AND PHYSICAL FACILITIES FOR TEACHING- LEARNING. VIZ., CLASSROOMS, LABORATORIES, COMPUTING EQUIPMENT ETC.