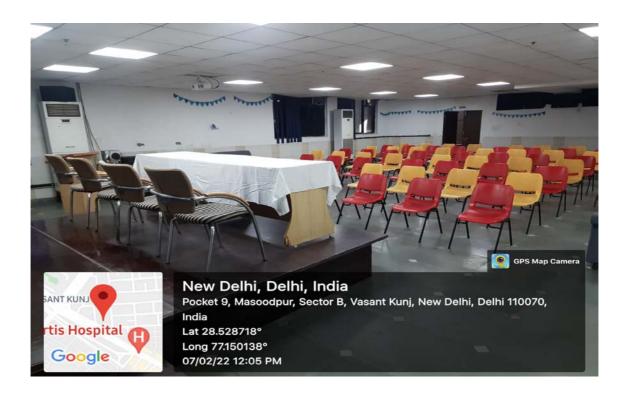

# CRITERIA IV: INFRASTRUCTURE AND LEARNING RESOURCES

4.1.1: THE INSTITUTION HAS ADEQUATE INFRASTRUCTURE AND PHYSICAL FACILITIES FOR TEACHING- LEARNING. VIZ., CLASSROOMS, LABORATORIES, COMPUTING EQUIPMENT ETC.