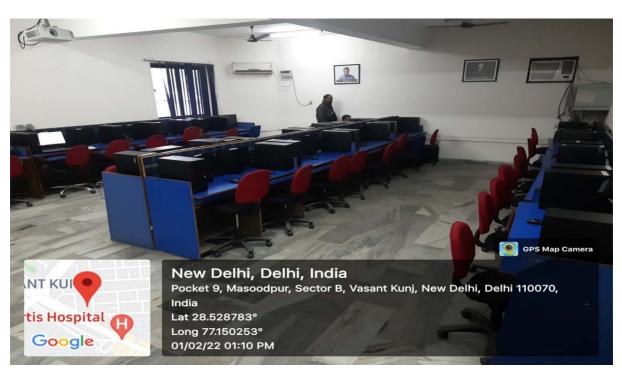

# CRITERIA IV: INFRASTRUCTURE AND LEARNING RESOURCES

4.1.1: THE INSTITUTION HAS ADEQUATE INFRASTRUCTURE AND PHYSICAL FACILITIES FOR TEACHING- LEARNING. VIZ., CLASSROOMS, LABORATORIES, COMPUTING EQUIPMENT ETC.