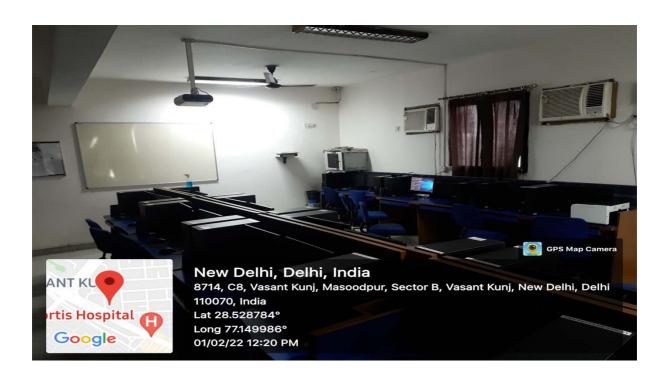

# CRITERIA IV: INFRASTRUCTURE AND LEARNING RESOURCES

4.1.1: THE INSTITUTION HAS ADEQUATE INFRASTRUCTURE AND PHYSICAL FACILITIES FOR TEACHING- LEARNING. VIZ., CLASSROOMS, LABORATORIES, COMPUTING EQUIPMENT ETC.