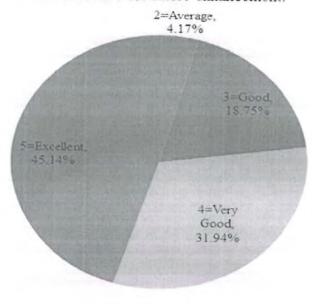

| S.No. | DVV Findings                                                                                                                                                                                                   | Page No. | Remarks |
|-------|----------------------------------------------------------------------------------------------------------------------------------------------------------------------------------------------------------------|----------|---------|
| 1.    | Five filled-in feedback forms on curricula/syllabi from each of the stakeholders - students, teachers, alumni, employers and parents, covering aspects on syllabi and its transactions, attested by Principal. | 2-45     |         |
| 2.    | Action taken on the feed back and the minutes and report, attested by Principal.                                                                                                                               | 46-79    |         |
| 3.    | Feed back supplied to Affiliating University and copy of the communication, attested by Principal.                                                                                                             | 80-198   |         |