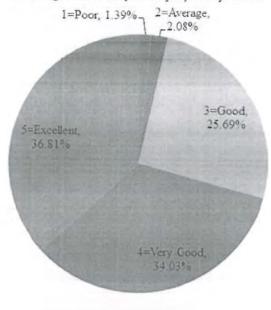

| S.No. | DVV Findings                                                                                                                                                                                                   | Page No. | Remarks |
|-------|----------------------------------------------------------------------------------------------------------------------------------------------------------------------------------------------------------------|----------|---------|
| 1.    | Five filled-in feedback forms on curricula/syllabi from each of the stakeholders - students, teachers, alumni, employers and parents, covering aspects on syllabi and its transactions, attested by Principal. | 2-45     |         |
| 2.    | Action taken on the feed back and the minutes and report, attested by Principal.                                                                                                                               | 46-79    |         |
| 3.    | Feed back supplied to Affiliating University and copy of the communication, attested by Principal.                                                                                                             | 80-198   |         |