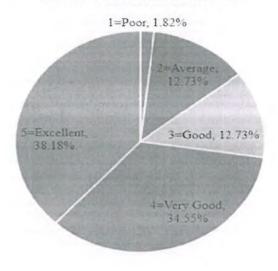

omes of each course in terms of conceptual, creative and critical thinking skills? | 47.27%        | 29.09%              | 9.09%    | 12.73%      | 1.82%    |

auo\*All figures are in percentage

How do you rate the comprehensiveness of the courses included in the academic curriculum of the programme?



How do you rate the balance between knowledge and skill based inputs in academic curriculum of the programme?



OCF Pkt.-9, Sec-B, Vasant Kunj

Many 2

How do you rate the alignment of the course contents with the learning outcomes?



How do you rate the relevance of the course contents to the changing requirements of the profession/industry?



OCF PKL-9, Sec B. Vasant Kuni 9

Want

How do you rate the flexibility of the academic curriculum in terms of the choice of electives offered?



How do you rate the enunciation of the learning outcomes in terms of conceptual, creative and thinking skills?



Sec Pkt. 9. OCF Pkt. 9. Vasant Kuni O

How do you rate the alignment of the evaluation system with the testing of the learning outcomes of each course in terms of conceptual, creative and critical thinking skills?



#### Remarks

Overall teachers are satisfied with the course content. The curriculum has focus on skill development and is career-oriented. The contents of the course are in conformity with the learning outcomes. Evaluation of the course is appropriate to discriminate the students. The curriculum caters to the needs of the industry/profession but have scope for improvement.

IQAC Coordinator

OCF Pkt.-9, Sec-B. Vasant Kunj

Director

# Jagannath International Man