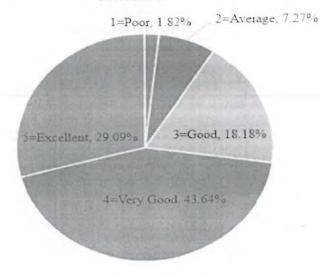

Wards

Please provide your feedback on the basis: Excellent (5) Very Good (4) Good (3) Average (2) Poor (1) \*

|                                                                                      | 5=Excellent | 4=Very Good | 3=Good | 2=Average | 1=Poor |
|--------------------------------------------------------------------------------------|-------------|-------------|--------|-----------|--------|
| The Syllabus was explained at the beginning of the course and delivered as outlined. | 0           | 0           | •      | 0         | 0      |
| The Syllabus was in line with global and industry needs/employability.               | 0           | 0           | •      | 0         | 0      |
| How do you rate the evaluation scheme designed for each course?                      | 0           | •           | 0      | 0         | 0      |
| Projects/Assignments<br>were related to the<br>syllabus of the course                | •           | 0           | 0      | 0         | 0      |
| How do you rate the electives offered inelation to the Technological advancements?   | 0           | •           | 0      | 0         | 0      |
|                                                                                      |             |             |        |           |        |