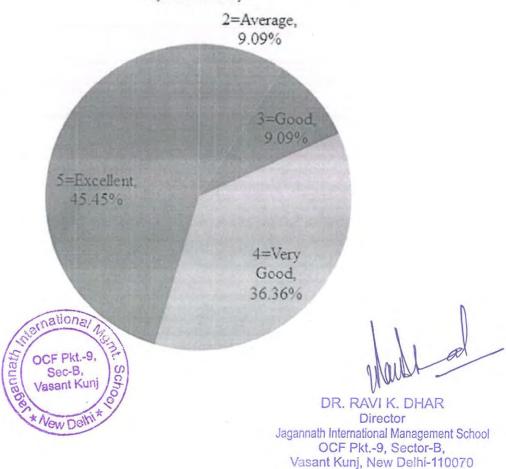

Wards

Please provide your feedback on the basis: Excellent (5) Very Good (4) Good (3) Average (2) Poor (1) \*

|                                                                                      | 5=Excellent | 4=Very Good | 3=Good | 2=Average | 1=Poor |
|--------------------------------------------------------------------------------------|-------------|-------------|--------|-----------|--------|
| The Syllabus was explained at the beginning of the course and delivered as outlined. | 0           | 0           | •      | 0         | 0      |
| The Syllabus was in line with global and industry needs/employability.               | 0           | 0           | •      | 0         | 0      |
| How do you rate the evaluation scheme designed for each course?                      | 0           | •           | 0      | 0         | 0      |
| Projects/Assignments<br>were related to the<br>syllabus of the course                | •           | 0           | 0      | 0         | 0      |
| How do you rate the electives offered inelation to the Technological advancements?   | 0           | •           | 0      | 0         | 0      |
|                                                                                      |             |             |        |           |        |