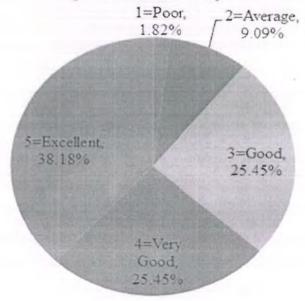

| 27.27%        | 34.55%              | 25.45%   | 9.09%       | 3.64%    |
| 7         | How do you rate the alignment of the evaluation system with the testing of the learning outcomes of each course in terms of conceptual, creative and critical thinking skills? | 40.00%        | 36.36%              | 12.73%   | 10.91%      | 0.00%    |

\*All figures are in percentage



How do you rate the comprehensiveness of the courses included in the academic curriculum of the programme?



How do you rate the balance between knowledge and skill based inputs in academic curriculum of the programme?





How do you rate the alignment of the course contents with the learning outcomes?



How do you rate the relevance of the course contents to the changing requirements of the profession/industry?



OCF Pkt.-9, Sec-B, Vasant Kunj

DR. RAVI K. DHAR
Director

Jagannath International Management School OCF Pkt.-9, Sector-B, Vasant Kunj, New Delhi-110070 How do you rate the flexibility of the academic curriculum in terms of the choice of electives offered?



How do you rate the enunciation of the learning outcomes in terms of conceptual, creative and thinking skills?



OCF Pkt.-9, Sec-B, Vasant Kunj

How do you rate the alignment of the evaluation system with the testing of the learning outcomes of each course in terms of conceptual, creative and critical thinking skills?



### Remarks

Overall teachers are satisfied with the course content but have scope for improvement. The curriculum caters to the needs of the industry/profession has focus on skill development but have scope for im