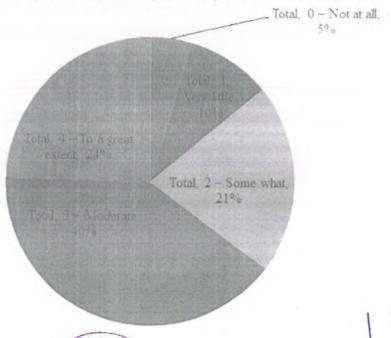

# ${\bf 1.4.1:} \ Institution \ obtains \ feedback \ on \ the \ syllabus \ and \ its \ transaction \ at \ the \ institution \ from \ the \ following \ stakeholders$

1) Students 2) Teachers 3) Employers 4) Alumni

| S.No. | DVV Findings                                                                                                                                                                                                   | Page No. | Remarks |
|-------|----------------------------------------------------------------------------------------------------------------------------------------------------------------------------------------------------------------|----------|---------|
| 1.    | Five filled-in feedback forms on curricula/syllabi from each of the stakeholders - students, teachers, alumni, employers and parents, covering aspects on syllabi and its transactions, attested by Principal. | 2-45     |         |
| 2.    | Action taken on the feed back and the minutes and report, attested by Principal.                                                                                                                               | 46-79    |         |
| 3.    | Feed back supplied to Affiliating University and copy of the communication, attested by Principal.                                                                                                             | 80-198   |         |