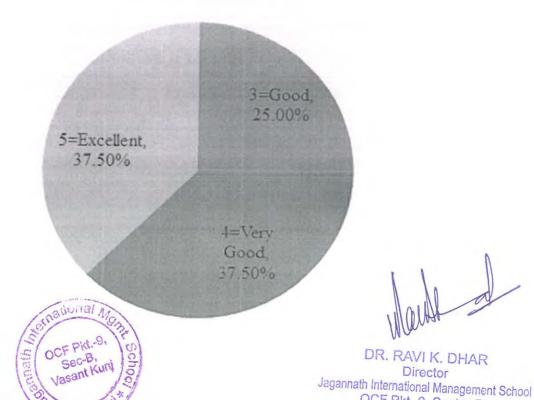

|                  |                                                                                             | 5=Excellent | 4=Very Good | 3=Good | 2=Average | 1=Poor |
|------------------|---------------------------------------------------------------------------------------------|-------------|-------------|--------|-----------|--------|
| e.<br>b          | he Syllabus was<br>xplained at the<br>eginning of the<br>ourse and delivered<br>s outlined. | 0           | •           | 0      | 0         | 0      |
| lir<br>in        | he Syllabus was in<br>ne with global and<br>dustry<br>eeds/employability.                   | 0           | 0           | •      | 0         | 0      |
| ev               | ow do you rate the raluation scheme esigned for each ourse?                                 | 0           | 0           | •      | 0         | 0      |
| We               | ojects/Assignments<br>ere related to the<br>llabus of the course                            | 0           | •           | 0      | 0         | 0      |
| ele<br>ine<br>Te | ow do you rate the<br>ectives offered<br>elation to the<br>chnological<br>vancements?       | 0           |             | 0      | 0         |        |