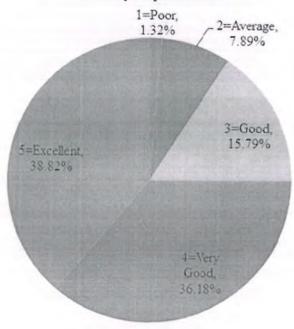

| S.No. | DVV Findings                                                                                                                                                                                                   | Page No. | Remarks |
|-------|----------------------------------------------------------------------------------------------------------------------------------------------------------------------------------------------------------------|----------|---------|
| 1.    | Five filled-in feedback forms on curricula/syllabi from each of the stakeholders - students, teachers, alumni, employers and parents, covering aspects on syllabi and its transactions, attested by Principal. | 2-45     |         |
| 2.    | Action taken on the feed back and the minutes and report, attested by Principal.                                                                                                                               | 46-79    |         |
| 3.    | Feed back supplied to Affiliating University and copy of the communication, attested by Principal.                                                                                                             | 80-198   |         |