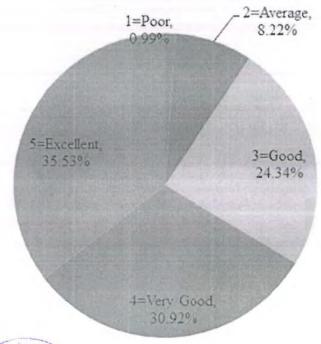

| S.No. | DVV Findings                                                                                                                                                                                                   | Page No. | Remarks |
|-------|----------------------------------------------------------------------------------------------------------------------------------------------------------------------------------------------------------------|----------|---------|
| 1.    | Five filled-in feedback forms on curricula/syllabi from each of the stakeholders - students, teachers, alumni, employers and parents, covering aspects on syllabi and its transactions, attested by Principal. | 2-45     |         |
| 2.    | Action taken on the feed back and the minutes and report, attested by Principal.                                                                                                                               | 46-79    |         |
| 3.    | Feed back supplied to Affiliating University and copy of the communication, attested by Principal.                                                                                                             | 80-198   |         |