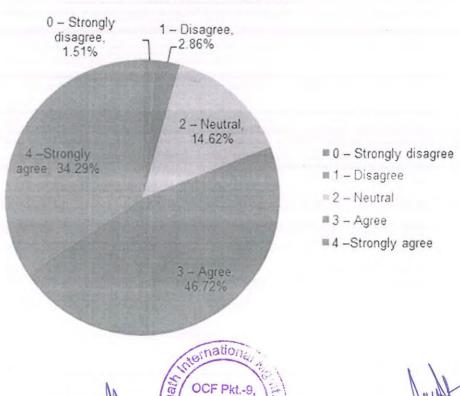

| S.No. | DVV Findings                                                                                                                                                                                                   | Page No. | Remarks |
|-------|----------------------------------------------------------------------------------------------------------------------------------------------------------------------------------------------------------------|----------|---------|
| 1.    | Five filled-in feedback forms on curricula/syllabi from each of the stakeholders - students, teachers, alumni, employers and parents, covering aspects on syllabi and its transactions, attested by Principal. | 2-45     |         |
| 2.    | Action taken on the feed back and the minutes and report, attested by Principal.                                                                                                                               | 46-79    |         |
| 3.    | Feed back supplied to Affiliating University and copy of the communication, attested by Principal.                                                                                                             | 80-198   |         |