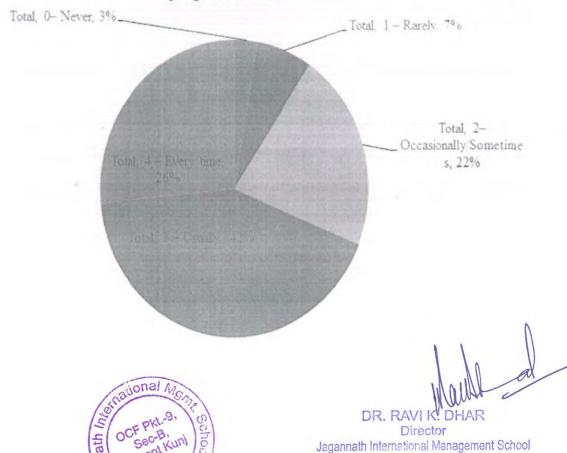

# ${\bf 1.4.1:} \ Institution \ obtains \ feedback \ on \ the \ syllabus \ and \ its \ transaction \ at \ the \ institution \ from \ the \ following \ stakeholders$

1) Students 2) Teachers 3) Employers 4) Alumni