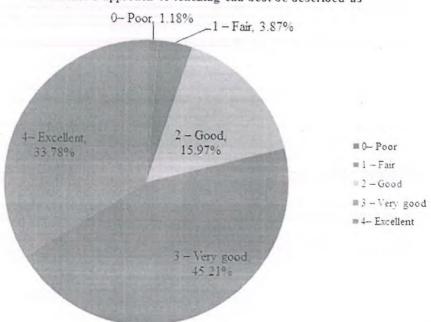

# ${\bf 1.4.1:} \ Institution \ obtains \ feedback \ on \ the \ syllabus \ and \ its \ transaction \ at \ the \ institution \ from \ the \ following \ stakeholders$

1) Students 2) Teachers 3) Employers 4) Alumni