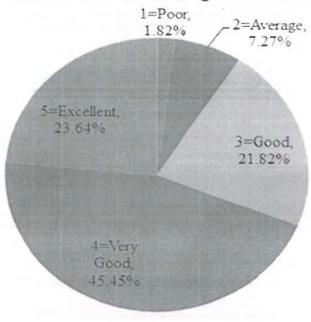

terms of conceptual, creative and thinking skills?                                                                 | 27.27%        | 34.55%              | 25.45%   | 9.09%       | 3.64%    |
| 7         | How do you rate the alignment of the evaluation system with the testing of the learning outcomes of each course in terms of conceptual, creative and critical thinking skills? | 40.00%        | 36.36%              | 12.73%   | 10.91%      | 0.00%    |

\*All figures are in percentage



How do you rate the comprehensiveness of the courses included in the academic curriculum of the programme?



How do you rate the balance between knowledge and skill based inputs in academic curriculum of the programme?





How do you rate the alignment of the course contents with the learning outcomes?



How do you rate the relevance of the course contents to the changing requirements of the profession/industry?



OCF Pkt.-9, Sec-B, Vasant Kunj

DR. RAVI K. DHAR
Director

Jagannath International Management School OCF Pkt.-9, Sector-B, Vasant Kunj, New Delhi-110070 How do you rate the flexibility of the academic curriculum in terms of the choice of electives offered?



How do you rate the enunciation of the learning outcomes in terms of conceptual, creative and thinking skills?



OCF Pkt.-9, Sec-B, Vasant Kunj

How do you rate the alignment of the evaluation system with the testing of the learning outcomes of each course in terms of conceptual, creative and critical thinking skills?



### Remarks

Overall teachers are satisfied with the course content but have scope for improvement. T