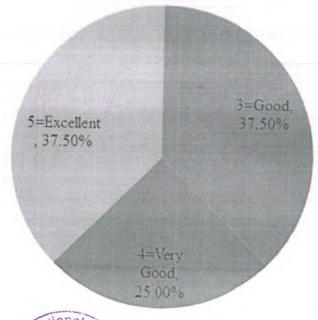

| S.No. | DVV Findings                                                                                                                                                                                                   | Page No. | Remarks |
|-------|----------------------------------------------------------------------------------------------------------------------------------------------------------------------------------------------------------------|----------|---------|
| 1.    | Five filled-in feedback forms on curricula/syllabi from each of the stakeholders - students, teachers, alumni, employers and parents, covering aspects on syllabi and its transactions, attested by Principal. | 2-45     |         |
| 2.    | Action taken on the feed back and the minutes and report, attested by Principal.                                                                                                                               | 46-79    |         |
| 3.    | Feed back supplied to Affiliating University and copy of the communication, attested by Principal.                                                                                                             | 80-198   |         |