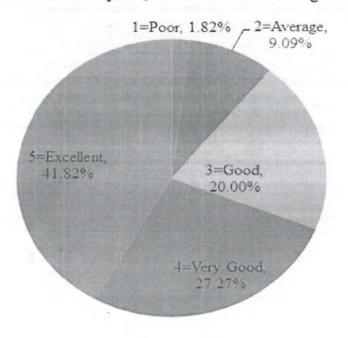

| S.No. | DVV Findings                                                                                                                                                                                                   | Page No. | Remarks |
|-------|----------------------------------------------------------------------------------------------------------------------------------------------------------------------------------------------------------------|----------|---------|
| 1.    | Five filled-in feedback forms on curricula/syllabi from each of the stakeholders - students, teachers, alumni, employers and parents, covering aspects on syllabi and its transactions, attested by Principal. | 2-45     |         |
| 2.    | Action taken on the feed back and the minutes and report, attested by Principal.                                                                                                                               | 46-79    |         |
| 3.    | Feed back supplied to Affiliating University and copy of the communication, attested by Principal.                                                                                                             | 80-198   |         |