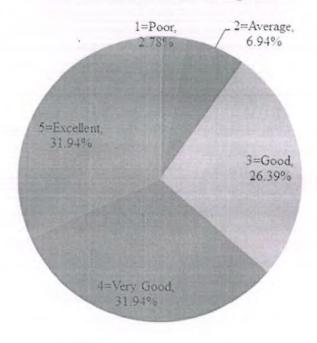

| S.No. | DVV Findings                                                                                                                                                                                                   | Page No. | Remarks |
|-------|----------------------------------------------------------------------------------------------------------------------------------------------------------------------------------------------------------------|----------|---------|
| 1.    | Five filled-in feedback forms on curricula/syllabi from each of the stakeholders - students, teachers, alumni, employers and parents, covering aspects on syllabi and its transactions, attested by Principal. | 2-45     |         |
| 2.    | Action taken on the feed back and the minutes and report, attested by Principal.                                                                                                                               | 46-79    |         |
| 3.    | Feed back supplied to Affiliating University and copy of the communication, attested by Principal.                                                                                                             | 80-198   |         |