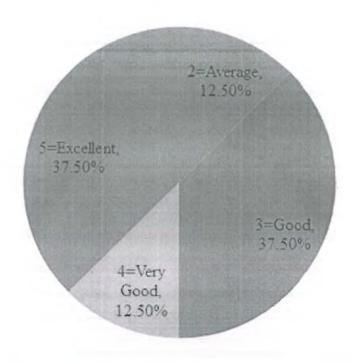

BCA

Nauda

Please provide your feedback on the basis: Excellent (5) Very Good (4) Good (3) Average (2) Poor (1)  $^{*}$ 

|                                                                                      | 5=Excellent | 4=Very Good | 3=Good | 2=Average | 1=Poor |
|--------------------------------------------------------------------------------------|-------------|-------------|--------|-----------|--------|
| The Syllabus was explained at the beginning of the course and delivered as outlined. | 0           | •           | 0      | 0         | 0      |
| The Syllabus was in line with global and industry needs/employability.               | 0           | 0           | •      | 0         | 0      |
| How do you rate the evaluation scheme designed for each course?                      | •           | 0           | 0      | 0         | 0      |
| Projects/Assignments<br>were related to the<br>syllabus of the course                | •           | 0           | 0      | 0         | 0      |
| How do you rate the electives offered inelation to the Technological advancements?   | 0           | 0           | •      | 0         | 0      |