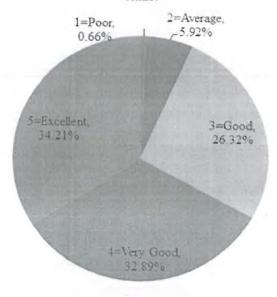

| S.No. | DVV Findings                                                                                                                                                                                                   | Page No. | Remarks |
|-------|----------------------------------------------------------------------------------------------------------------------------------------------------------------------------------------------------------------|----------|---------|
| 1.    | Five filled-in feedback forms on curricula/syllabi from each of the stakeholders - students, teachers, alumni, employers and parents, covering aspects on syllabi and its transactions, attested by Principal. | 2-45     |         |
| 2.    | Action taken on the feed back and the minutes and report, attested by Principal.                                                                                                                               | 46-79    |         |
| 3.    | Feed back supplied to Affiliating University and copy of the communication, attested by Principal.                                                                                                             | 80-198   |         |