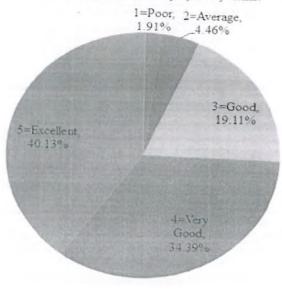

.56%   | 5.10%       | 2.55%    |
| 5         | Were the courses applicable in your practical / daily life?                                       | 37.58%        | 35.67%              | 19.75%   | 3.82%       | 3.18%    |

\*All figures are in percentage

OCF Pkt.-9, Sec-B, Vasant Kunj

DR. RAVI K. DHAR
Director
Jagannath International Management School

OCF Pkt.-9, Sector-B, Vasant Kunj, New Delhi-110070

The Curriculum in the programme is adequate and Effective for future enhancement.



The programme is effective in developing analytical and problem solving skills





DR. RAVI K. DHAR Director

Jagannath International Management School
OCF Pkt.-9, Sector-B,
Vasant Kunj, New Delhi-110070

The programme is effective in developing independent thinking and other job employability skills.



The curriculum is advanced to meet the industry requirements.





Mark

Were the courses applicable in your practical / daily life?



#### Remarks

The alumni feedback revealed that the career-oriented syllabus was quite helpful for them to find out an employment soon after their graduation. Moreover, these stake holders are highly satisfied with the quality of teaching The college has a positive and balanced academic atmosphere (score :3.98) that enabled them to be successful in their life.

**IQAC** Coordinator

OCF Pkt.-9, Vasant Kunj

Director

# Analysis Report on Students' Feedback 2019 – 2020 on Syllabus and its Transaction at the Institution

The student feedback was an attempt by the institution to scrutinize the efficacy of syllabus transaction and the overall efficiency of t