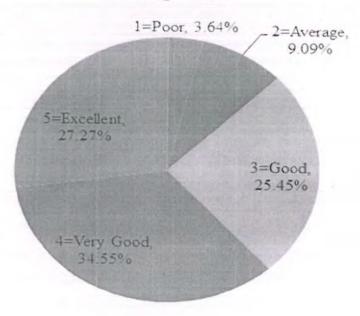

# ${\bf 1.4.1:} \ Institution \ obtains \ feedback \ on \ the \ syllabus \ and \ its \ transaction \ at \ the \ institution \ from \ the \ following \ stakeholders$

1) Students 2) Teachers 3) Employers 4) Alumni

| S.No. | DVV Findings                                                                                                                                                                                                   | Page No. | Remarks |
|-------|----------------------------------------------------------------------------------------------------------------------------------------------------------------------------------------------------------------|----------|---------|
| 1.    | Five filled-in feedback forms on curricula/syllabi from each of the stakeholders - students, teachers, alumni, employers and parents, covering aspects on syllabi and its transactions, attested by Principal. | 2-45     |         |
| 2.    | Action taken on the feed back and the minutes and report, attested by Principal.                                                                                                                               | 46-79    |         |
| 3.    | Feed back supplied to Affiliating University and copy of the communication, attested by Principal.                                                                                                             | 80-198   |         |