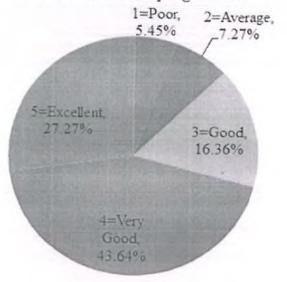

| 1.82%    |
| 6         | How do you rate the enunciation of the learning outcomes in terms of conceptual, creative and thinking skills?                                                                 | 27.27%        | 34.55%              | 25.45%   | 9.09%       | 3.64%    |
| 7         | How do you rate the alignment of the evaluation system with the testing of the learning outcomes of each course in terms of conceptual, creative and critical thinking skills? | 40.00%        | 36.36%              | 12.73%   | 10.91%      | 0.00%    |

\*All figures are in percentage



How do you rate the comprehensiveness of the courses included in the academic curriculum of the programme?



How do you rate the balance between knowledge and skill based inputs in academic curriculum of the programme?





How do you rate the alignment of the course contents with the learning outcomes?



How do you rate the relevance of the course contents to the changing requirements of the profession/industry?



OCF Pkt.-9, Sec-B, Vasant Kunj

DR. RAVI K. DHAR
Director

Jagannath International Management School OCF Pkt.-9, Sector-B, Vasant Kunj, New Delhi-110070 How do you rate the flexibility of the academic curriculum in terms of the choice of electives offered?



How do you rate the enunciation of the learning outcomes in terms of conceptual, creative and thinking skills?



OCF Pkt.-9, Sec-B, Vasant Kunj

How do you rate the alignment of the evaluation system with the testing of the learning outcomes of each course in terms of conceptual, creative and critical thinking skills?



### Remarks

Ov