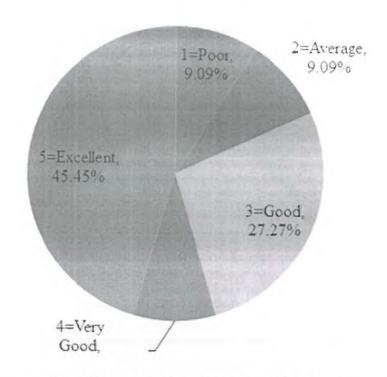

Wards

Please provide your feedback on the basis: Excellent (5) Very Good (4) Good (3) Average (2) Poor (1) \*

|                                                                                      | 5=Excellent | 4=Very Good | 3=Good | 2=Average | 1=Poor |
|--------------------------------------------------------------------------------------|-------------|-------------|--------|-----------|--------|
| The Syllabus was explained at the beginning of the course and delivered as outlined. | 0           | 0           | •      | 0         | 0      |
| The Syllabus was in line with global and industry needs/employability.               | 0           | 0           | •      | 0         | 0      |
| How do you rate the evaluation scheme designed for each course?                      | 0           | •           | 0      | 0         | 0      |
| Projects/Assignments<br>were related to the<br>syllabus of the course                | •           | 0           | 0      | 0         | 0      |
| How do you rate the electives offered inelation to the Technological advancements?   | 0           | •           | 0      | 0         | 0      |
|                                                                                      |             |             |        |           |        |