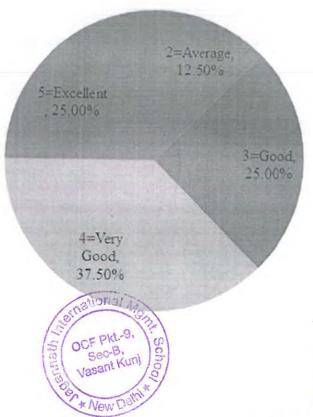

| S.No. | DVV Findings                                                                                                                                                                                                   | Page No. | Remarks |
|-------|----------------------------------------------------------------------------------------------------------------------------------------------------------------------------------------------------------------|----------|---------|
| 1.    | Five filled-in feedback forms on curricula/syllabi from each of the stakeholders - students, teachers, alumni, employers and parents, covering aspects on syllabi and its transactions, attested by Principal. | 2-45     |         |
| 2.    | Action taken on the feed back and the minutes and report, attested by Principal.                                                                                                                               | 46-79    |         |
| 3.    | Feed back supplied to Affiliating University and copy of the communication, attested by Principal.                                                                                                             | 80-198   |         |