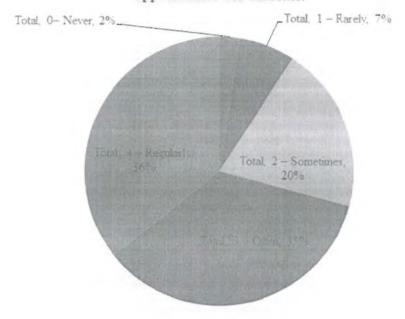

| Name of the            | Student *                     |                                             |                                        |  |
|------------------------|-------------------------------|---------------------------------------------|----------------------------------------|--|
| Kunal Tayal            |                               |                                             |                                        |  |
|                        |                               |                                             |                                        |  |
|                        |                               |                                             |                                        |  |
| Enrollment N           | lumber (Complete 11 Digits) * |                                             |                                        |  |
| 01821402017            |                               |                                             |                                        |  |
|                        |                               | <br>*************************************** | :::::::::::::::::::::::::::::::::::::: |  |
|                        |                               |                                             |                                        |  |
| Programme <sup>1</sup> | k                             |                                             |                                        |  |
|                        |                               |                                             |                                        |  |
| BCA                    | . *                           |                                             |                                        |  |
|                        |                               |                                             |                                        |  |

Please provide your feedback on the basis: Excellent (5) Very Good (4) Good (3) Average (2) Poor (1)  $^{*}$ 

|                                                                                      | 5=Excellent | 4=Very Good | 3=Good | 2=Average | 1=Poor |
|--------------------------------------------------------------------------------------|-------------|-------------|--------|-----------|--------|
| The Syllabus was explained at the beginning of the course and delivered as outlined. | •           | 0           | 0      | 0         | 0      |
| The Syllabus was in line with global and industry needs/employability.               | 0           | 0           | 0      | •         | 0      |
| How do you rate the evaluation scheme designed for each course?                      | 0           | •           | 0      | 0         | 0      |
| Projects/Assignments<br>were related to the<br>syllabus of the course                | 0           | 0           | •      | 0         | 0      |
| How do you rate the electives offered inelation to the Technological advancements?   | 0           | 0           | 0      | •         | 0      |