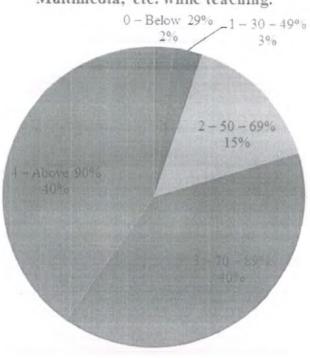

.





DR. RAVI K. DHAR
Director

Jagannath International Management School
OCF Pkt.-9, Sector-B,

Vasant Kunj, New Delhi-110070

The institution makes effort to engage students in the monitoring, review and continuous quality improvement of the teaching learning process.



The institute/ teachers use student centric methods, such as experiential learning, participative learning and problem solving methodologies for enhancing learning



## Teachers encourage you to participate in extracurricular activities.



Efforts are made by the institute/ teachers to inculcate soft skills, life skills and employability skills to make you ready for the world of work.



OCF Pkt.-9, Sec-B.
Vasant Kuni

What percentage of teachers use ICT tools such as LCD projector, Multimedia, etc. while teaching.



The overall quality of teaching-learning process in the institute is very good.



Jall .

OCF Pkt.-9.
Sec-B.
Vasant Kuni
OCF Pkt.-9.

\*\*New Delhi\*\*

DR. RAVI K. DHAR
Director
Jagannath International Management School

OCF Pkt.-9, Sector-B, Vasant Kunj, New Delhi-110070

# Analysis Report on Students' Feedback 2018 – 2019 on Syllabus and its Transaction at the Institution

The student feedback was an attempt by the institution to scrutinize the efficacy of syllabus transaction and the overall efficiency of the teaching- learning process. 91% percentage of the students strongly agreed to the fact of the syllabus being explained at the beginning of the course. Regarding the capability of the syllabus in meeting global and industrial needs, more than 91% of the respondents were happy. 9