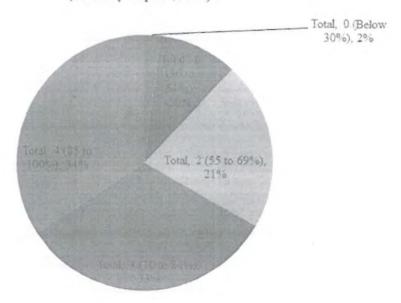

| 15.10%           | 3.13%           | 2.04%                    |
| 20   | The overall quality of teaching-learning process in the institute is very                         | 4 –Strongly agree     | 3 – Agree    | 2 – Neutral      | 1 – Disagree    | 0 – Strongly<br>disagree |
|      | good.                                                                                             | 167                   | 344          | 170              | 32              | 22                       |
|      |                                                                                                   | 22.72%                | 46.80%       | 23.13%           | 4.35%           | 2.99%                    |



How much of the syllabus was covered in the class for Semester (January -April ,2020)?



How well did the teachers prepare for the classes?

Total, 0 - Won't \_\_\_\_ teach at all, 1% Total, 1 – Indifferently, 3%



Sec. Kunl Se New Dellik

DR RAVIK, DHAR

#### How well were the teachers able to communicate?



#### The teacher's approach to teaching can best be described as:



OCE PRES.

Fairness of the internal evaluation process by the teachers



Was your performance in assignments discussed with you?



CE PKI .9. CO See Bruni CO See

The institute takes active interest in promoting internship, field visit opportunities for students.



The teaching and mentoring process in the institution facilitates you in cognitive, social and emotional growth.



CE PKI.9. CO Secal Kuni Co Vesant Kuni Co

Wall a

#### The institution provides multiple opportunities to learn and gro