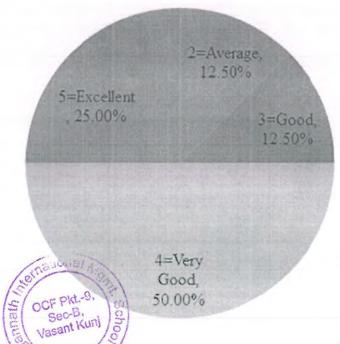

Wards

Please provide your feedback on the basis: Excellent (5) Very Good (4) Good (3) Average (2) Poor (1) \*

|                                                                                      | 5=Excellent | 4=Very Good | 3=Good | 2=Average | 1=Poor |
|--------------------------------------------------------------------------------------|-------------|-------------|--------|-----------|--------|
| The Syllabus was explained at the beginning of the course and delivered as outlined. | 0           | 0           | •      | 0         | 0      |
| The Syllabus was in line with global and industry needs/employability.               | 0           | 0           | •      | 0         | 0      |
| How do you rate the evaluation scheme designed for each course?                      | 0           | •           | 0      | 0         | 0      |
| Projects/Assignments<br>were related to the<br>syllabus of the course                | •           | 0           | 0      | 0         | 0      |
| How do you rate the electives offered inelation to the Technological advancements?   | 0           | •           | 0      | 0         | 0      |
|                                                                                      |             |             |        |           |        |