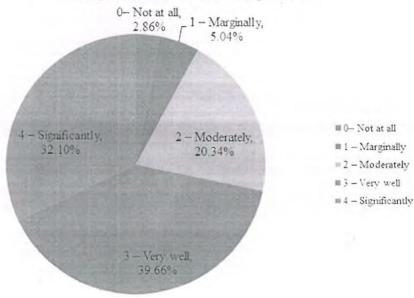

# ${\bf 1.4.1:} \ Institution \ obtains \ feedback \ on \ the \ syllabus \ and \ its \ transaction \ at \ the \ institution \ from \ the \ following \ stakeholders$

1) Students 2) Teachers 3) Employers 4) Alumni