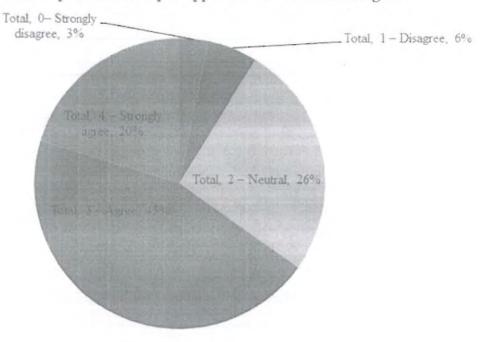

# ${\bf 1.4.1:} \ Institution \ obtains \ feedback \ on \ the \ syllabus \ and \ its \ transaction \ at \ the \ institution \ from \ the \ following \ stakeholders$

1) Students 2) Teachers 3) Employers 4) Alumni