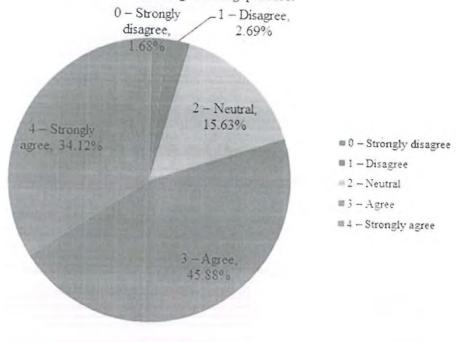

ies, course outcomes and program outcomes.



OCF Pkt.-9,
Sec-B,
Vasant Kunj

Director
Jagannath International Management School
OCF Pkt.-9, Sector-B,
Vasant Kunj, New Delhi-110070

DR. RAVI K. DHAR

## Your mentor does a necessary follow-up with an assigned task to you.



## The teachers illustrate the concepts through examples and applications.



The teachers identify your strengths and encourage you with providing right level of challenges.



Teachers are able to identify your weaknesses and help you to overcome them.



Vasant Kunj, New Delbi-110070 OCF Pkt.-9, Sector-B, Jagannath International Management School

Director

DR. RAVI K. DHAR

The institution makes effort to engage students in the monitoring, review and continuous quality improvement of the teaching learning process.



The institute/ teachers use student centric methods, such as experiential learning, participative learning and problem solving methodologies for enhancing learning experiences.



Teachers encourage you to participate in extracurricular activities.



Efforts are made by the institute/ teachers to inculcate soft skills, life skills and employability skills to make you ready for the world of work.



New Dell

= 0 — Not at all

■ 1 - Very little

= 2 - Some what

■3 - Moderate

■4 - To a great extent

What percentage of teachers use ICT tools such as LCD projector, Multimedia, etc. while teaching.



The overall quality of teaching-learning process in the institute is very good.



Sec-B, Vasant Kuni

Vew Delhi

## Analysis Report on Alumni Feedback 2019–2020 on Syllabus and its Transacti