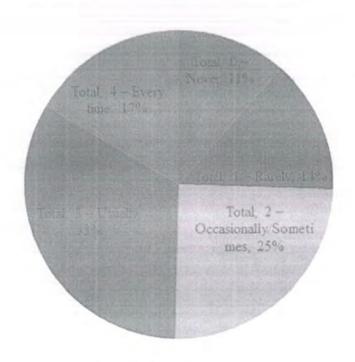

Wards

Please provide your feedback on the basis: Excellent (5) Very Good (4) Good (3) Average (2) Poor (1) \*

|                                                                                      | 5=Excellent | 4=Very Good | 3=Good | 2=Average | 1=Poor |
|--------------------------------------------------------------------------------------|-------------|-------------|--------|-----------|--------|
| The Syllabus was explained at the beginning of the course and delivered as outlined. | 0           | 0           | •      | 0         | 0      |
| The Syllabus was in line with global and industry needs/employability.               | 0           | 0           | •      | 0         | 0      |
| How do you rate the evaluation scheme designed for each course?                      | 0           | •           | 0      | 0         | 0      |
| Projects/Assignments<br>were related to the<br>syllabus of the course                | •           | 0           | 0      | 0         | 0      |
| How do you rate the electives offered inelation to the Technological advancements?   | 0           | •           | 0      | 0         | 0      |
|                                                                                      |             |             |        |           |        |