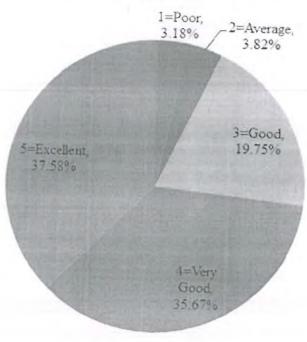

| S.No. | DVV Findings                                                                                                                                                                                                   | Page No. | Remarks |
|-------|----------------------------------------------------------------------------------------------------------------------------------------------------------------------------------------------------------------|----------|---------|
| 1.    | Five filled-in feedback forms on curricula/syllabi from each of the stakeholders - students, teachers, alumni, employers and parents, covering aspects on syllabi and its transactions, attested by Principal. | 2-45     |         |
| 2.    | Action taken on the feed back and the minutes and report, attested by Principal.                                                                                                                               | 46-79    |         |
| 3.    | Feed back supplied to Affiliating University and copy of the communication, attested by Principal.                                                                                                             | 80-198   |         |