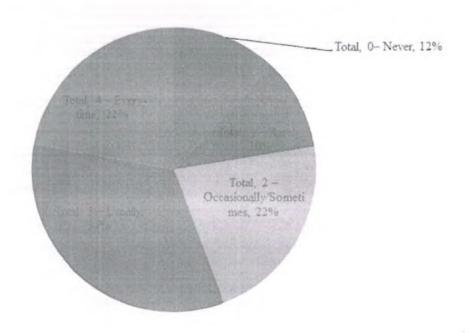

Wards

Please provide your feedback on the basis: Excellent (5) Very Good (4) Good (3) Average (2) Poor (1) \*

|                                                                                      | 5=Excellent | 4=Very Good | 3=Good | 2=Average | 1=Poor |
|--------------------------------------------------------------------------------------|-------------|-------------|--------|-----------|--------|
| The Syllabus was explained at the beginning of the course and delivered as outlined. | 0           | 0           | •      | 0         | 0      |
| The Syllabus was in line with global and industry needs/employability.               | 0           | 0           | •      | 0         | 0      |
| How do you rate the evaluation scheme designed for each course?                      | 0           | •           | 0      | 0         | 0      |
| Projects/Assignments<br>were related to the<br>syllabus of the course                | •           | 0           | 0      | 0         | 0      |
| How do you rate the electives offered inelation to the Technological advancements?   | 0           | •           | 0      | 0         | 0      |
|                                                                                      |             |             |        |           |        |