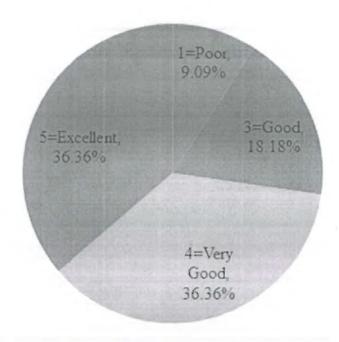

|                  |                                                                                             | 5=Excellent | 4=Very Good | 3=Good | 2=Average | 1=Poor |
|------------------|---------------------------------------------------------------------------------------------|-------------|-------------|--------|-----------|--------|
| e.<br>b          | he Syllabus was<br>xplained at the<br>eginning of the<br>ourse and delivered<br>s outlined. | 0           | •           | 0      | 0         | 0      |
| lir<br>in        | he Syllabus was in<br>ne with global and<br>dustry<br>eeds/employability.                   | 0           | 0           | •      | 0         | 0      |
| ev               | ow do you rate the raluation scheme esigned for each ourse?                                 | 0           | 0           | •      | 0         | 0      |
| We               | ojects/Assignments<br>ere related to the<br>llabus of the course                            | 0           | •           | 0      | 0         | 0      |
| ele<br>ine<br>Te | ow do you rate the<br>ectives offered<br>elation to the<br>chnological<br>vancements?       | 0           |             | 0      | 0         |        |