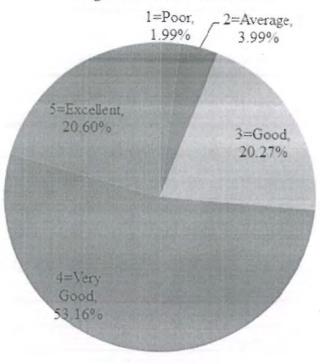

| S.No. | DVV Findings                                                                                                                                                                                                   | Page No. | Remarks |
|-------|----------------------------------------------------------------------------------------------------------------------------------------------------------------------------------------------------------------|----------|---------|
| 1.    | Five filled-in feedback forms on curricula/syllabi from each of the stakeholders - students, teachers, alumni, employers and parents, covering aspects on syllabi and its transactions, attested by Principal. | 2-45     |         |
| 2.    | Action taken on the feed back and the minutes and report, attested by Principal.                                                                                                                               | 46-79    |         |
| 3.    | Feed back supplied to Affiliating University and copy of the communication, attested by Principal.                                                                                                             | 80-198   |         |