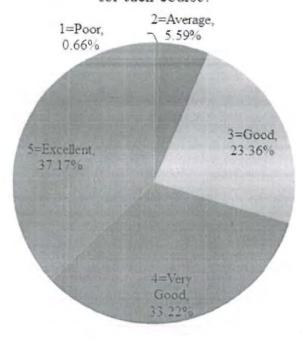

| S.No. | DVV Findings                                                                                                                                                                                                   | Page No. | Remarks |
|-------|----------------------------------------------------------------------------------------------------------------------------------------------------------------------------------------------------------------|----------|---------|
| 1.    | Five filled-in feedback forms on curricula/syllabi from each of the stakeholders - students, teachers, alumni, employers and parents, covering aspects on syllabi and its transactions, attested by Principal. | 2-45     |         |
| 2.    | Action taken on the feed back and the minutes and report, attested by Principal.                                                                                                                               | 46-79    |         |
| 3.    | Feed back supplied to Affiliating University and copy of the communication, attested by Principal.                                                                                                             | 80-198   |         |