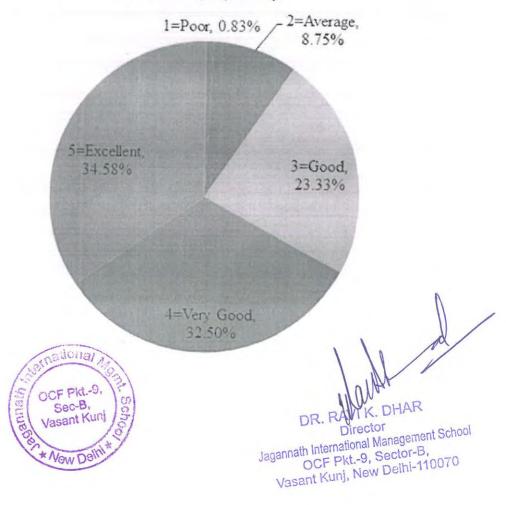

|                  |                                                                                             | 5=Excellent | 4=Very Good | 3=Good | 2=Average | 1=Poor |
|------------------|---------------------------------------------------------------------------------------------|-------------|-------------|--------|-----------|--------|
| e.<br>b          | he Syllabus was<br>xplained at the<br>eginning of the<br>ourse and delivered<br>s outlined. | 0           | •           | 0      | 0         | 0      |
| lir<br>in        | he Syllabus was in<br>ne with global and<br>dustry<br>eeds/employability.                   | 0           | 0           | •      | 0         | 0      |
| ev               | ow do you rate the raluation scheme esigned for each ourse?                                 | 0           | 0           | •      | 0         | 0      |
| We               | ojects/Assignments<br>ere related to the<br>llabus of the course                            | 0           | •           | 0      | 0         | 0      |
| ele<br>ine<br>Te | ow do you rate the<br>ectives offered<br>elation to the<br>chnological<br>vancements?       | 0           |             | 0      | 0         |        |