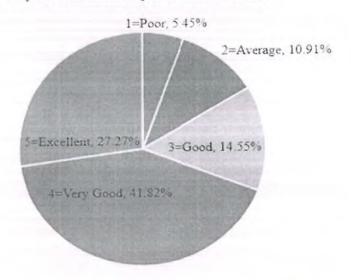

Please provide your feedback on the basis: Excellent (5) Very Good (4) Good (3) Average (2) Poor (1)  $^{*}$ 

|                                                                                      | 5=Excellent | 4=Very Good | 3=Good | 2=Average | 1=Poor |
|--------------------------------------------------------------------------------------|-------------|-------------|--------|-----------|--------|
| The Syllabus was explained at the beginning of the course and delivered as outlined. | •           | 0           | 0      | 0         | 0      |
| The Syllabus was in line with global and industry needs/employability.               | 0           | 0           | 0      | •         | 0      |
| How do you rate the evaluation scheme designed for each course?                      | 0           | •           | 0      | 0         | 0      |
| Projects/Assignments<br>were related to the<br>syllabus of the course                | 0           | 0           | •      | 0         | 0      |
| How do you rate the electives offered inelation to the Technological advancements?   | 0           | 0           | 0      | •         | 0      |