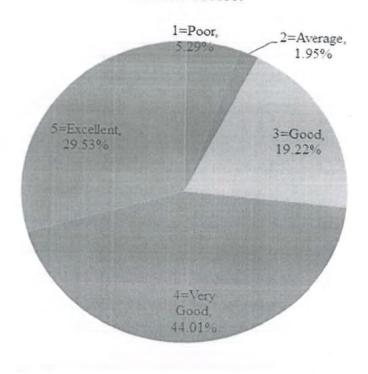

| 5.29%    |
| 4         | Projects/Assignments were related to the syllabus of the course                      | 42.62%        | 42.90%              | 8.36%    | 3.90%       | 2.23%    |
| 5         | How do you rate the electives offered in relation to the Technological advancements? | 21.73%        | 57.10%              | 13.65%   | 5.01%       | 2.51%    |

<sup>\*</sup>All figures are in percentage

The Jonal Months of Masant Kuni of M

The Syllabus was explained at the beginning of the course and delivered as outlined.



The Syllabus was in line with global and industry needs/employability.





DR. RAVI K. DHAR Director

Jagannath International Management School OCF Pkt.-9, Sector-B, Vasant Kunj, New Delhi-110070 How do you rate the evaluation scheme designed for each course?



Projects/Assignments were related to the syllabus of the course



OCF Pkt.-9.
Sec-B.
Vasant Kuni

DR. RAVI K. DHAR Director

Jagannath International Management School OCF Pkt.-9, Sector-B, Vasant Kunj, New Delhi-110070 How do you rate the electives offered in relation to the Technological advancements?



### Remarks

Most of students are satisfied with the quality of teaching. The electives offered have scope for revision. Evaluation system of the course is also appropriate and aligned with the learning outcomes. The curriculum has prospects for higher education/employability but have scope for improvement.

IQAC Coordinator

OCF Pkt.-9, Sec-B, Vasant Kuni

Director

### Analysis Report on Alumni Feedback 2018–2019 on Syllabus and its Transaction at the Institution

Alumni feedback on