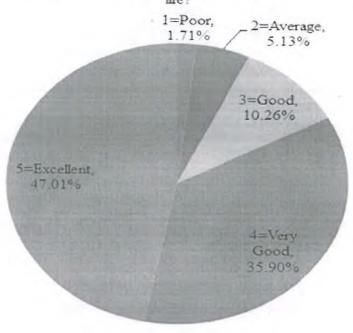

programme is adequate and Effective for future enhancement.



The programme is effective in developing analytical and problem solving skills



OCF Pkt.-9, Sec-B, Vasant Kuni O

Dr. RAVI K. DHAR
Director
h International Management

Jagannath International Management School (Affiliated to GGS IP University, New Delhi) OCF Pkt-9, Sec-B, Vasant Kunj, New Delhi-70 The programme is effective in developing independent thinking and other job employability skills.



The curriculum is advanced to meet the industry requirements.



e national Mo OCF PKL-9. Vasant Kunj \* New De

Dr. RAVI K. DHAR

Director

Jagannath International Management School (Affiliated to GGS IP University, New Delhi) OCF Pkt-9, Sec-B, Vasant Kunj, New Delhi-70

Were the courses applicable in your practical / daily life?



#### Remarks

Most of the alumni are satisfied with the course content and admits that the course content was rather pertinent in their jobs. The alumni feedback also revealed that the institution supports higher learning and the curriculum provided in the college also fosters the entrepreneurial skills of the student.

IQA'C Coordinator

Director



Dr. RAVI K. DHAR

Director

Jagannath International Management School
(Affiliated in GGS IP University, New Delhi)
OCF Pkt-9, Sec-B, Vasant Kunj, New Delhi-70

# Analysis Report of Employers' Feedback 2020 – 2021 on Syllabus and its Transaction at the Institution

The Placement Cell networks with various industry sectors to organize campus placements and facilitate fresh graduates with employment. In this process the students get an exposure