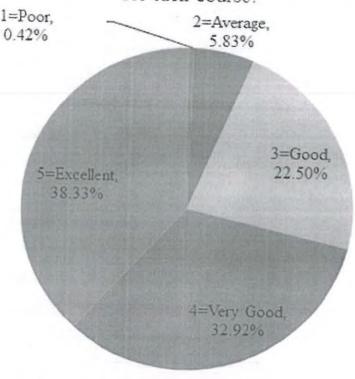

BCA

Nauda

Please provide your feedback on the basis: Excellent (5) Very Good (4) Good (3) Average (2) Poor (1)  $^{*}$ 

|                                                                                      | 5=Excellent | 4=Very Good | 3=Good | 2=Average | 1=Poor |
|--------------------------------------------------------------------------------------|-------------|-------------|--------|-----------|--------|
| The Syllabus was explained at the beginning of the course and delivered as outlined. | 0           | •           | 0      | 0         | 0      |
| The Syllabus was in line with global and industry needs/employability.               | 0           | 0           | •      | 0         | 0      |
| How do you rate the evaluation scheme designed for each course?                      | •           | 0           | 0      | 0         | 0      |
| Projects/Assignments<br>were related to the<br>syllabus of the course                | •           | 0           | 0      | 0         | 0      |
| How do you rate the electives offered inelation to the Technological advancements?   | 0           | 0           | •      | 0         | 0      |