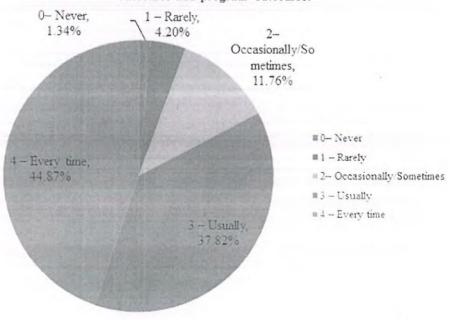

# ${\bf 1.4.1:} \ Institution \ obtains \ feedback \ on \ the \ syllabus \ and \ its \ transaction \ at \ the \ institution \ from \ the \ following \ stakeholders$

1) Students 2) Teachers 3) Employers 4) Alumni