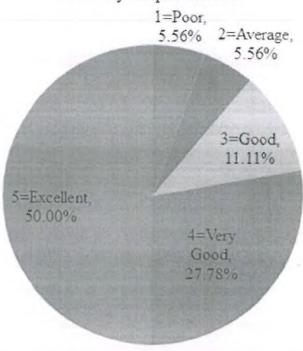

|                  |                                                                                             | 5=Excellent | 4=Very Good | 3=Good | 2=Average | 1=Poor |
|------------------|---------------------------------------------------------------------------------------------|-------------|-------------|--------|-----------|--------|
| e.<br>b          | he Syllabus was<br>xplained at the<br>eginning of the<br>ourse and delivered<br>s outlined. | 0           | •           | 0      | 0         | 0      |
| lir<br>in        | he Syllabus was in<br>ne with global and<br>dustry<br>eeds/employability.                   | 0           | 0           | •      | 0         | 0      |
| ev               | ow do you rate the raluation scheme esigned for each ourse?                                 | 0           | 0           | •      | 0         | 0      |
| We               | ojects/Assignments<br>ere related to the<br>llabus of the course                            | 0           | •           | 0      | 0         | 0      |
| ele<br>ine<br>Te | ow do you rate the<br>ectives offered<br>elation to the<br>chnological<br>vancements?       | 0           |             | 0      | 0         |        |