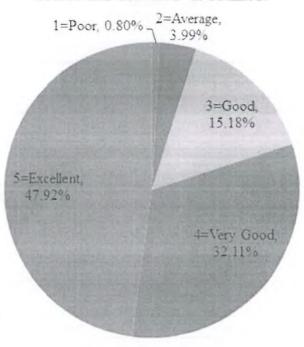

e designed for each course?                      | 42.17%        | 33.87%              | 19.33%   | 3.83%       | 0.80%       |
| 4         | Projects/Assignments were related to the syllabus of the course                      | 49.20%        | 31.31%              | 14.22%   | 3.99%       | 1.28%       |
| 5         | How do you rate the electives offered in relation to the Technological advancements? | 43.45%        | 31.95%              | 17.57%   | 5.27%       | 1.76%       |

<sup>\*</sup>All figures are in percentage

Take Oct Pkt.9. Och Pk

Dr. RAVI K. DHAR

Director

Jagannath Interns, neal Management School

(Affiliated & COS IP University, New Delhi)

OCF Pkt-9, Sec-B, Vasant Kunj, New Delhi-70

The Syllabus was explained at the beginning of the course and delivered as outlined.



The Syllabus was in line with global and industry needs/employability.



Sec.B. New Delink

Vant a

Dr. RAVI K. DHAR

Director

Jagannath International Management School
(Affiliated to GGS IP University, New Delhi)
OCF Pkt-9, Sec-B, Vasant Kunj, New Delhi-70

How do you rate the evaluation scheme designed for each course?



Projects/Assignments were related to the syllabus of the course



er New

Dr. RAVI K. DHAR

Director

Jagannath International Jeanagement School (Affiliated in GGS IP University New Delhi) OCF Pkt-9, Sec-B, Vasant Kunj, New Delhi-70 How do you rate the electives offered in relation to the Technological advancements?



### Remarks

Overall students are satisfied with the quality of teaching. Course content has corresponding reference materials. The syllabus of the