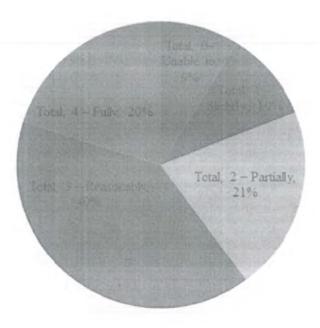

BCA

Nauda

Please provide your feedback on the basis: Excellent (5) Very Good (4) Good (3) Average (2) Poor (1)  $^{*}$ 

|                                                                                      | 5=Excellent | 4=Very Good | 3=Good | 2=Average | 1=Poor |
|--------------------------------------------------------------------------------------|-------------|-------------|--------|-----------|--------|
| The Syllabus was explained at the beginning of the course and delivered as outlined. | 0           | •           | 0      | 0         | 0      |
| The Syllabus was in line with global and industry needs/employability.               | 0           | 0           | •      | 0         | 0      |
| How do you rate the evaluation scheme designed for each course?                      | •           | 0           | 0      | 0         | 0      |
| Projects/Assignments<br>were related to the<br>syllabus of the course                | •           | 0           | 0      | 0         | 0      |
| How do you rate the electives offered inelation to the Technological advancements?   | 0           | 0           | •      | 0         | 0      |