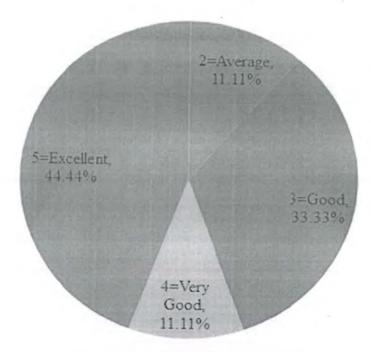

BCA

Nauda

Please provide your feedback on the basis: Excellent (5) Very Good (4) Good (3) Average (2) Poor (1)  $^{*}$ 

|                                                                                      | 5=Excellent | 4=Very Good | 3=Good | 2=Average | 1=Poor |
|--------------------------------------------------------------------------------------|-------------|-------------|--------|-----------|--------|
| The Syllabus was explained at the beginning of the course and delivered as outlined. | 0           | •           | 0      | 0         | 0      |
| The Syllabus was in line with global and industry needs/employability.               | 0           | 0           | •      | 0         | 0      |
| How do you rate the evaluation scheme designed for each course?                      | •           | 0           | 0      | 0         | 0      |
| Projects/Assignments<br>were related to the<br>syllabus of the course                | •           | 0           | 0      | 0         | 0      |
| How do you rate the electives offered inelation to the Technological advancements?   | 0           | 0           | •      | 0         | 0      |