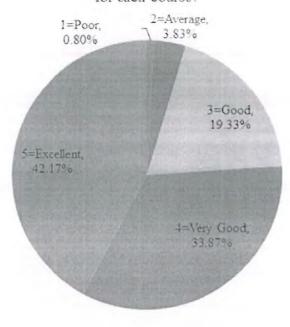

ou rate the electives offered in relation to the Technological advancements? | 43.45%        | 31.95%              | 17.57%   | 5.27%       | 1.76%       |

<sup>\*</sup>All figures are in percentage

Take Oct Pkt.9. Och Pk

Dr. RAVI K. DHAR

Director

Jagannath Interns, neal Management School

(Affiliated & COS IP University, New Delhi)

OCF Pkt-9, Sec-B, Vasant Kunj, New Delhi-70

The Syllabus was explained at the beginning of the course and delivered as outlined.



The Syllabus was in line with global and industry needs/employability.



Sec.B. New Delink

Vant a

Dr. RAVI K. DHAR

Director

Jagannath International Management School
(Affiliated to GGS IP University, New Delhi)
OCF Pkt-9, Sec-B, Vasant Kunj, New Delhi-70

How do you rate the evaluation scheme designed for each course?



Projects/Assignments were related to the syllabus of the course



er New

Dr. RAVI K. DHAR

Director

Jagannath International Jeanagement School (Affiliated in GGS IP University New Delhi) OCF Pkt-9, Sec-B, Vasant Kunj, New Delhi-70 How do you rate the electives offered in relation to the Technological advancements?



### Remarks

Overall students are satisfied with the quality of teaching. Course content has corresponding reference materials. The syllabus of the course emphasizes the learning of job oriented skills. The curriculum gives scope for internship/ training/ research. The electives offered have scope for revision.

IQAC Coordinator

Assaut Kini oo Masaut Kini oo Masaut Kini oo Masaut Kini oo

Director

Dr. RAVI K. DHAR

Director

Jagannath International Management School (Af