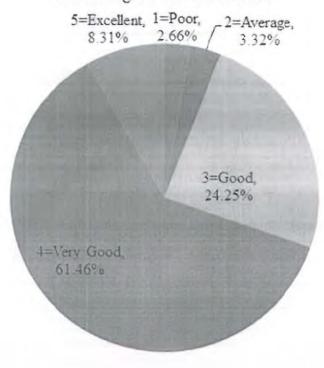

| S.No. | DVV Findings                                                                                                                                                                                                   | Page No. | Remarks |
|-------|----------------------------------------------------------------------------------------------------------------------------------------------------------------------------------------------------------------|----------|---------|
| 1.    | Five filled-in feedback forms on curricula/syllabi from each of the stakeholders - students, teachers, alumni, employers and parents, covering aspects on syllabi and its transactions, attested by Principal. | 2-45     |         |
| 2.    | Action taken on the feed back and the minutes and report, attested by Principal.                                                                                                                               | 46-79    |         |
| 3.    | Feed back supplied to Affiliating University and copy of the communication, attested by Principal.                                                                                                             | 80-198   |         |