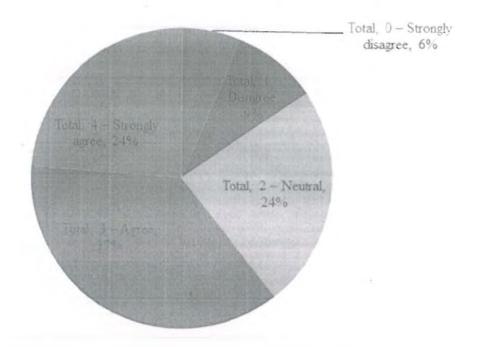

# ${\bf 1.4.1:} \ Institution \ obtains \ feedback \ on \ the \ syllabus \ and \ its \ transaction \ at \ the \ institution \ from \ the \ following \ stakeholders$

1) Students 2) Teachers 3) Employers 4) Alumni

| S.No. | DVV Findings                                                                                                                                                                                                   | Page No. | Remarks |
|-------|----------------------------------------------------------------------------------------------------------------------------------------------------------------------------------------------------------------|----------|---------|
| 1.    | Five filled-in feedback forms on curricula/syllabi from each of the stakeholders - students, teachers, alumni, employers and parents, covering aspects on syllabi and its transactions, attested by Principal. | 2-45     |         |
| 2.    | Action taken on the feed back and the minutes and report, attested by Principal.                                                                                                                               | 46-79    |         |
| 3.    | Feed back supplied to Affiliating University and copy of the communication, attested by Principal.                                                                                                             | 80-198   |         |