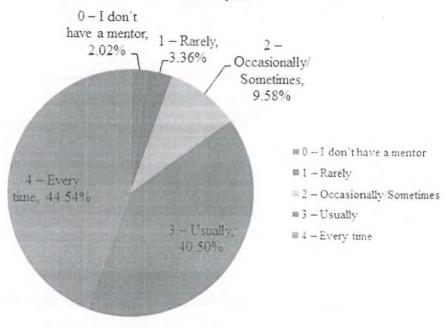

# ${\bf 1.4.1:} \ Institution \ obtains \ feedback \ on \ the \ syllabus \ and \ its \ transaction \ at \ the \ institution \ from \ the \ following \ stakeholders$

1) Students 2) Teachers 3) Employers 4) Alumni

| S.No. | DVV Findings                                                                                                                                                                                                   | Page No. | Remarks |
|-------|----------------------------------------------------------------------------------------------------------------------------------------------------------------------------------------------------------------|----------|---------|
| 1.    | Five filled-in feedback forms on curricula/syllabi from each of the stakeholders - students, teachers, alumni, employers and parents, covering aspects on syllabi and its transactions, attested by Principal. | 2-45     |         |
| 2.    | Action taken on the feed back and the minutes and report, attested by Principal.                                                                                                                               | 46-79    |         |
| 3.    | Feed back supplied to Affiliating University and copy of the communication, attested by Principal.                                                                                                             | 80-198   |         |