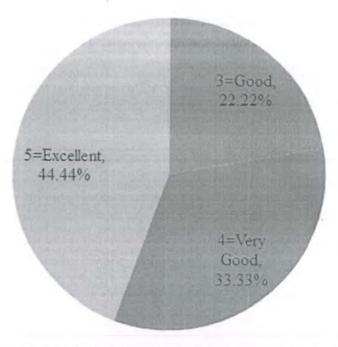

|                  |                                                                                             | 5=Excellent | 4=Very Good | 3=Good | 2=Average | 1=Poor |
|------------------|---------------------------------------------------------------------------------------------|-------------|-------------|--------|-----------|--------|
| e.<br>b          | he Syllabus was<br>xplained at the<br>eginning of the<br>ourse and delivered<br>s outlined. | 0           | •           | 0      | 0         | 0      |
| lir<br>in        | he Syllabus was in<br>ne with global and<br>dustry<br>eeds/employability.                   | 0           | 0           | •      | 0         | 0      |
| ev               | ow do you rate the raluation scheme esigned for each ourse?                                 | 0           | 0           | •      | 0         | 0      |
| We               | ojects/Assignments<br>ere related to the<br>llabus of the course                            | 0           | •           | 0      | 0         | 0      |
| ele<br>ine<br>Te | ow do you rate the<br>ectives offered<br>elation to the<br>chnological<br>vancements?       | 0           |             | 0      | 0         |        |