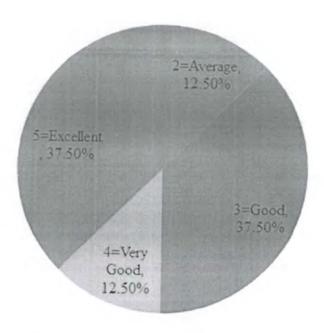

| S.No. | DVV Findings                                                                                                                                                                                                   | Page No. | Remarks |
|-------|----------------------------------------------------------------------------------------------------------------------------------------------------------------------------------------------------------------|----------|---------|
| 1.    | Five filled-in feedback forms on curricula/syllabi from each of the stakeholders - students, teachers, alumni, employers and parents, covering aspects on syllabi and its transactions, attested by Principal. | 2-45     |         |
| 2.    | Action taken on the feed back and the minutes and report, attested by Principal.                                                                                                                               | 46-79    |         |
| 3.    | Feed back supplied to Affiliating University and copy of the communication, attested by Principal.                                                                                                             | 80-198   |         |