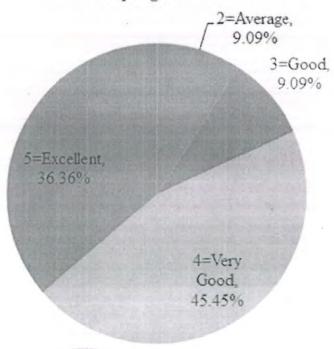

BCA

Nauda

Please provide your feedback on the basis: Excellent (5) Very Good (4) Good (3) Average (2) Poor (1)  $^{*}$ 

|                                                                                      | 5=Excellent | 4=Very Good | 3=Good | 2=Average | 1=Poor |
|--------------------------------------------------------------------------------------|-------------|-------------|--------|-----------|--------|
| The Syllabus was explained at the beginning of the course and delivered as outlined. | 0           | •           | 0      | 0         | 0      |
| The Syllabus was in line with global and industry needs/employability.               | 0           | 0           | •      | 0         | 0      |
| How do you rate the evaluation scheme designed for each course?                      | •           | 0           | 0      | 0         | 0      |
| Projects/Assignments<br>were related to the<br>syllabus of the course                | •           | 0           | 0      | 0         | 0      |
| How do you rate the electives offered inelation to the Technological advancements?   | 0           | 0           | •      | 0         | 0      |