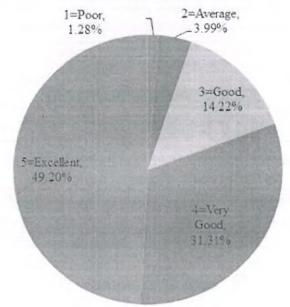

| S.No. | DVV Findings                                                                                                                                                                                                   | Page No. | Remarks |
|-------|----------------------------------------------------------------------------------------------------------------------------------------------------------------------------------------------------------------|----------|---------|
| 1.    | Five filled-in feedback forms on curricula/syllabi from each of the stakeholders - students, teachers, alumni, employers and parents, covering aspects on syllabi and its transactions, attested by Principal. | 2-45     |         |
| 2.    | Action taken on the feed back and the minutes and report, attested by Principal.                                                                                                                               | 46-79    |         |
| 3.    | Feed back supplied to Affiliating University and copy of the communication, attested by Principal.                                                                                                             | 80-198   |         |