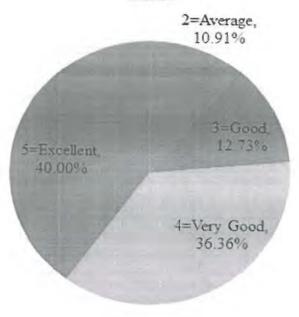

# ${\bf 1.4.1:} \ Institution \ obtains \ feedback \ on \ the \ syllabus \ and \ its \ transaction \ at \ the \ institution \ from \ the \ following \ stakeholders$

1) Students 2) Teachers 3) Employers 4) Alumni

| S.No. | DVV Findings                                                                                                                                                                                                   | Page No. | Remarks |
|-------|----------------------------------------------------------------------------------------------------------------------------------------------------------------------------------------------------------------|----------|---------|
| 1.    | Five filled-in feedback forms on curricula/syllabi from each of the stakeholders - students, teachers, alumni, employers and parents, covering aspects on syllabi and its transactions, attested by Principal. | 2-45     |         |
| 2.    | Action taken on the feed back and the minutes and report, attested by Principal.                                                                                                                               | 46-79    |         |
| 3.    | Feed back supplied to Affiliating University and copy of the communication, attested by Principal.                                                                                                             | 80-198   |         |