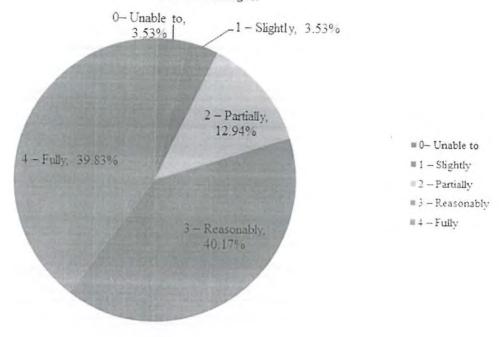

# ${\bf 1.4.1:} \ Institution \ obtains \ feedback \ on \ the \ syllabus \ and \ its \ transaction \ at \ the \ institution \ from \ the \ following \ stakeholders$

1) Students 2) Teachers 3) Employers 4) Alumni

| S.No. | DVV Findings                                                                                                                                                                                                   | Page No. | Remarks |
|-------|----------------------------------------------------------------------------------------------------------------------------------------------------------------------------------------------------------------|----------|---------|
| 1.    | Five filled-in feedback forms on curricula/syllabi from each of the stakeholders - students, teachers, alumni, employers and parents, covering aspects on syllabi and its transactions, attested by Principal. | 2-45     |         |
| 2.    | Action taken on the feed back and the minutes and report, attested by Principal.                                                                                                                               | 46-79    |         |
| 3.    | Feed back supplied to Affiliating University and copy of the communication, attested by Principal.                                                                                                             | 80-198   |         |