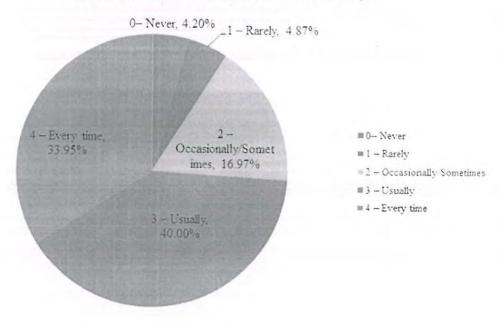

# ${\bf 1.4.1:} \ Institution \ obtains \ feedback \ on \ the \ syllabus \ and \ its \ transaction \ at \ the \ institution \ from \ the \ following \ stakeholders$

1) Students 2) Teachers 3) Employers 4) Alumni