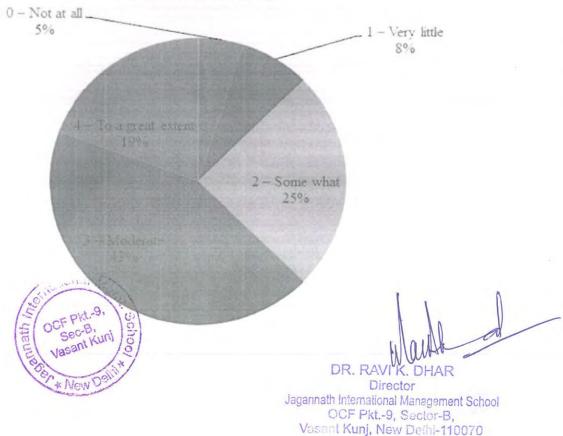

# ${\bf 1.4.1:} \ Institution \ obtains \ feedback \ on \ the \ syllabus \ and \ its \ transaction \ at \ the \ institution \ from \ the \ following \ stakeholders$

1) Students 2) Teachers 3) Employers 4) Alumni

| S.No. | DVV Findings                                                                                                                                                                                                   | Page No. | Remarks |
|-------|----------------------------------------------------------------------------------------------------------------------------------------------------------------------------------------------------------------|----------|---------|
| 1.    | Five filled-in feedback forms on curricula/syllabi from each of the stakeholders - students, teachers, alumni, employers and parents, covering aspects on syllabi and its transactions, attested by Principal. | 2-45     |         |
| 2.    | Action taken on the feed back and the minutes and report, attested by Principal.                                                                                                                               | 46-79    |         |
| 3.    | Feed back supplied to Affiliating University and copy of the communication, attested by Principal.                                                                                                             | 80-198   |         |