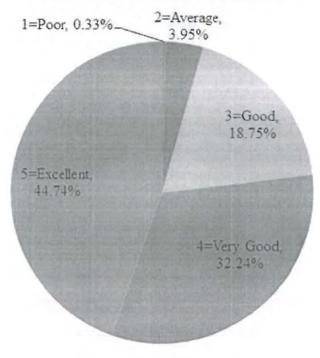

| S.No. | DVV Findings                                                                                                                                                                                                   | Page No. | Remarks |
|-------|----------------------------------------------------------------------------------------------------------------------------------------------------------------------------------------------------------------|----------|---------|
| 1.    | Five filled-in feedback forms on curricula/syllabi from each of the stakeholders - students, teachers, alumni, employers and parents, covering aspects on syllabi and its transactions, attested by Principal. | 2-45     |         |
| 2.    | Action taken on the feed back and the minutes and report, attested by Principal.                                                                                                                               | 46-79    |         |
| 3.    | Feed back supplied to Affiliating University and copy of the communication, attested by Principal.                                                                                                             | 80-198   |         |