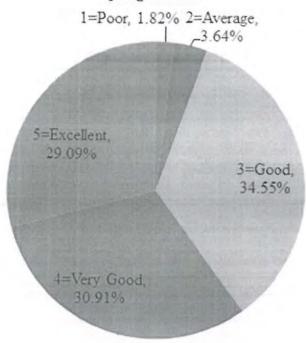

Please provide your feedback on the basis: Excellent (5) Very Good (4) Good (3) Average (2) Poor (1)  $^{*}$ 

|                                                                                      | 5=Excellent | 4=Very Good | 3=Good | 2=Average | 1=Poor |
|--------------------------------------------------------------------------------------|-------------|-------------|--------|-----------|--------|
| The Syllabus was explained at the beginning of the course and delivered as outlined. | •           | 0           | 0      | 0         | 0      |
| The Syllabus was in line with global and industry needs/employability.               | 0           | 0           | 0      | •         | 0      |
| How do you rate the evaluation scheme designed for each course?                      | 0           | •           | 0      | 0         | 0      |
| Projects/Assignments<br>were related to the<br>syllabus of the course                | 0           | 0           | •      | 0         | 0      |
| How do you rate the electives offered inelation to the Technological advancements?   | 0           | 0           | 0      | •         | 0      |