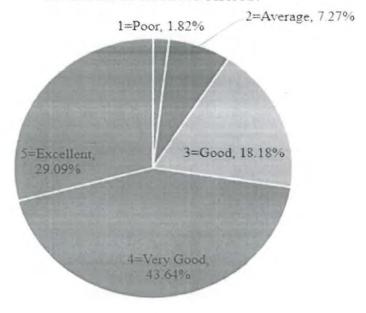

| S.No. | DVV Findings                                                                                                                                                                                                   | Page No. | Remarks |
|-------|----------------------------------------------------------------------------------------------------------------------------------------------------------------------------------------------------------------|----------|---------|
| 1.    | Five filled-in feedback forms on curricula/syllabi from each of the stakeholders - students, teachers, alumni, employers and parents, covering aspects on syllabi and its transactions, attested by Principal. | 2-45     |         |
| 2.    | Action taken on the feed back and the minutes and report, attested by Principal.                                                                                                                               | 46-79    |         |
| 3.    | Feed back supplied to Affiliating University and copy of the communication, attested by Principal.                                                                                                             | 80-198   |         |