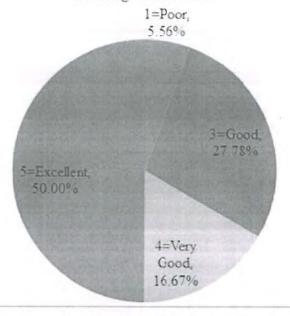

Wards

Please provide your feedback on the basis: Excellent (5) Very Good (4) Good (3) Average (2) Poor (1) \*

|                                                                                      | 5=Excellent | 4=Very Good | 3=Good | 2=Average | 1=Poor |
|--------------------------------------------------------------------------------------|-------------|-------------|--------|-----------|--------|
| The Syllabus was explained at the beginning of the course and delivered as outlined. | 0           | 0           | •      | 0         | 0      |
| The Syllabus was in line with global and industry needs/employability.               | 0           | 0           | •      | 0         | 0      |
| How do you rate the evaluation scheme designed for each course?                      | 0           | •           | 0      | 0         | 0      |
| Projects/Assignments<br>were related to the<br>syllabus of the course                | •           | 0           | 0      | 0         | 0      |
| How do you rate the electives offered inelation to the Technological advancements?   | 0           | •           | 0      | 0         | 0      |
|                                                                                      |             |             |        |           |        |