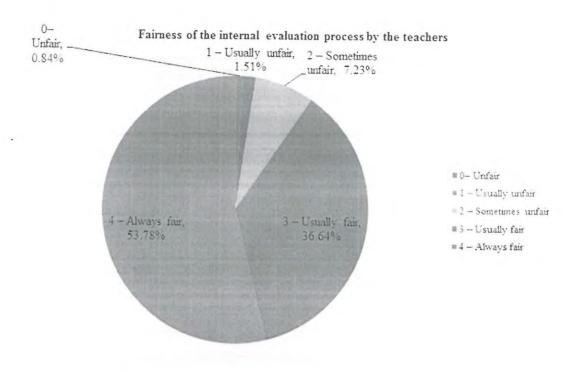

# ${\bf 1.4.1:} \ Institution \ obtains \ feedback \ on \ the \ syllabus \ and \ its \ transaction \ at \ the \ institution \ from \ the \ following \ stakeholders$

1) Students 2) Teachers 3) Employers 4) Alumni