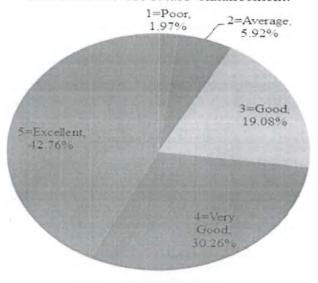

| S.No. | DVV Findings                                                                                                                                                                                                   | Page No. | Remarks |
|-------|----------------------------------------------------------------------------------------------------------------------------------------------------------------------------------------------------------------|----------|---------|
| 1.    | Five filled-in feedback forms on curricula/syllabi from each of the stakeholders - students, teachers, alumni, employers and parents, covering aspects on syllabi and its transactions, attested by Principal. | 2-45     |         |
| 2.    | Action taken on the feed back and the minutes and report, attested by Principal.                                                                                                                               | 46-79    |         |
| 3.    | Feed back supplied to Affiliating University and copy of the communication, attested by Principal.                                                                                                             | 80-198   |         |