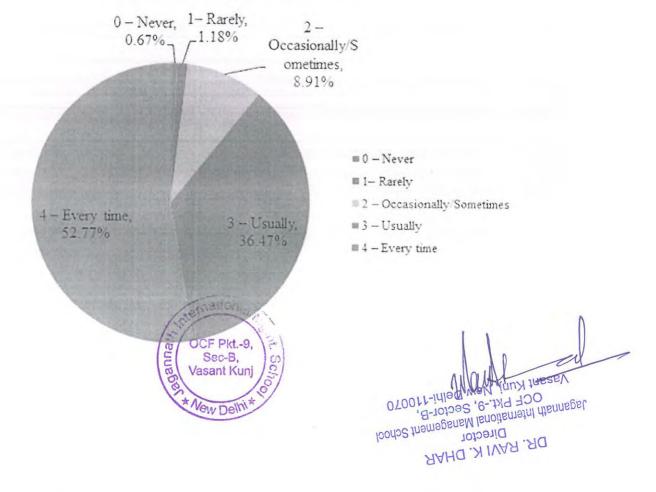

# ${\bf 1.4.1:} \ Institution \ obtains \ feedback \ on \ the \ syllabus \ and \ its \ transaction \ at \ the \ institution \ from \ the \ following \ stakeholders$

1) Students 2) Teachers 3) Employers 4) Alumni

| S.No. | DVV Findings                                                                                                                                                                                                   | Page No. | Remarks |
|-------|----------------------------------------------------------------------------------------------------------------------------------------------------------------------------------------------------------------|----------|---------|
| 1.    | Five filled-in feedback forms on curricula/syllabi from each of the stakeholders - students, teachers, alumni, employers and parents, covering aspects on syllabi and its transactions, attested by Principal. | 2-45     |         |
| 2.    | Action taken on the feed back and the minutes and report, attested by Principal.                                                                                                                               | 46-79    |         |
| 3.    | Feed back supplied to Affiliating University and copy of the communication, attested by Principal.                                                                                                             | 80-198   |         |