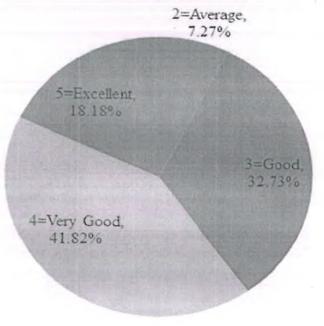

# ${\bf 1.4.1:} \ Institution \ obtains \ feedback \ on \ the \ syllabus \ and \ its \ transaction \ at \ the \ institution \ from \ the \ following \ stakeholders$

1) Students 2) Teachers 3) Employers 4) Alumni

| S.No. | DVV Findings                                                                                                                                                                                                   | Page No. | Remarks |
|-------|----------------------------------------------------------------------------------------------------------------------------------------------------------------------------------------------------------------|----------|---------|
| 1.    | Five filled-in feedback forms on curricula/syllabi from each of the stakeholders - students, teachers, alumni, employers and parents, covering aspects on syllabi and its transactions, attested by Principal. | 2-45     |         |
| 2.    | Action taken on the feed back and the minutes and report, attested by Principal.                                                                                                                               | 46-79    |         |
| 3.    | Feed back supplied to Affiliating University and copy of the communication, attested by Principal.                                                                                                             | 80-198   |         |