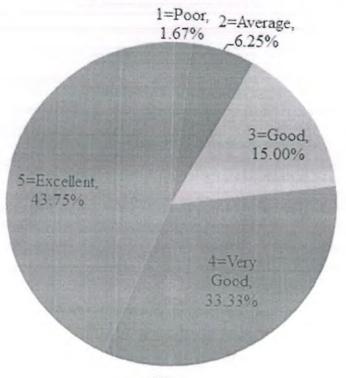

Wards

Please provide your feedback on the basis: Excellent (5) Very Good (4) Good (3) Average (2) Poor (1) \*

|                                                                                      | 5=Excellent | 4=Very Good | 3=Good | 2=Average | 1=Poor |
|--------------------------------------------------------------------------------------|-------------|-------------|--------|-----------|--------|
| The Syllabus was explained at the beginning of the course and delivered as outlined. | 0           | 0           | •      | 0         | 0      |
| The Syllabus was in line with global and industry needs/employability.               | 0           | 0           | •      | 0         | 0      |
| How do you rate the evaluation scheme designed for each course?                      | 0           | •           | 0      | 0         | 0      |
| Projects/Assignments<br>were related to the<br>syllabus of the course                | •           | 0           | 0      | 0         | 0      |
| How do you rate the electives offered inelation to the Technological advancements?   | 0           | •           | 0      | 0         | 0      |
|                                                                                      |             |             |        |           |        |