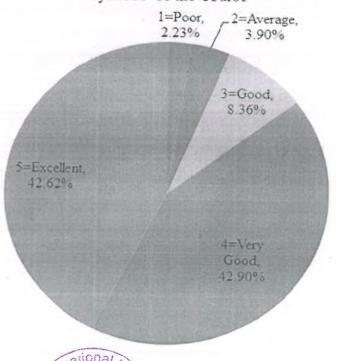

the syllabus of the course                      | 42.62%        | 42.90%              | 8.36%    | 3.90%       | 2.23%    |
| 5         | How do you rate the electives offered in relation to the Technological advancements? | 21.73%        | 57.10%              | 13.65%   | 5.01%       | 2.51%    |

<sup>\*</sup>All figures are in percentage

The Jonal Months of Masant Kuni of M

The Syllabus was explained at the beginning of the course and delivered as outlined.



The Syllabus was in line with global and industry needs/employability.





DR. RAVI K. DHAR Director

Jagannath International Management School OCF Pkt.-9, Sector-B, Vasant Kunj, New Delhi-110070 How do you rate the evaluation scheme designed for each course?



Projects/Assignments were related to the syllabus of the course



OCF Pkt.-9.
Sec-B.
Vasant Kuni

DR. RAVI K. DHAR Director

Jagannath International Management School OCF Pkt.-9, Sector-B, Vasant Kunj, New Delhi-110070 How do you rate the electives offered in relation to the Technological advancements?



### Remarks

Most of students are satisfied with the quality of teaching. The electives offered have scope for revision. Evaluation system of the course is also appropriate and aligned with the learning outcomes. The curriculum has prospects for higher education/employability but have scope for improvement.

IQAC Coordinator

OCF Pkt.-9, Sec-B, Vasant Kuni

Director

### Analysis Report on Alumni Feedback 2018–2019 on Syllabus and its Transaction at the Institution

Alumni feedback on syllabus encompasses a wide range of dimensions of the syllabus ran