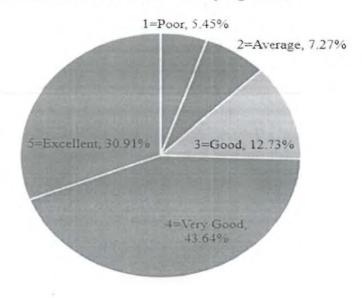

| 29.09%        | 43.64%              | 18.18%   | 7.27%       | 1.82%       |
| 6         | How do you rate the enunciation of the learning outcomes in terms of conceptual, creative and thinking skills?                                                                 | 41.82%        | 27.27%              | 20.00%   | 9.09%       | 1.82%       |
| 7         | How do you rate the alignment of the evaluation system with the testing of the learning outcomes of each course in terms of conceptual, creative and critical thinking skills? | 34,55%        | 38.18%              | 14.55%   | 9.09%       | 3.64%       |

\*All figures are in percentage



How do you rate the comprehensiveness of the courses included in the academic curriculum of the programme?



How do you rate the balance between knowledge and skill based inputs in academic curriculum of the programme?



OCF Pkt.-9, Sec-B, Vasant Kunl

How do you rate the alignment of the course contents with the learning outcomes?



How do you rate the relevance of the course contents to the changing requirements of the profession/industry?





DR. RAVI K. DHAR
Director
Jagannath International Management School
OCF Pkt.-9, Sector-B,
Vasant Kunj, New Delhi-110070

and

How do you rate the flexibility of the academic curriculum in terms of the choice of electives offered?



How do you rate the enunciation of the learning outcomes in terms of conceptual, creative and thinking skills?



Assurkani och bkr. 8. New Dalink

How do you rate the alignment of the evaluation system with the testing o