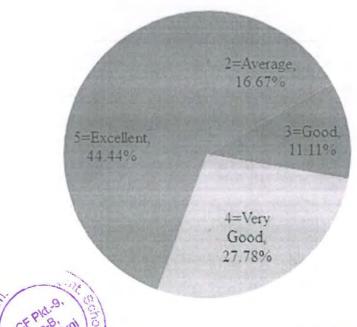

BCA

Nauda

Please provide your feedback on the basis: Excellent (5) Very Good (4) Good (3) Average (2) Poor (1)  $^{*}$ 

|                                                                                      | 5=Excellent | 4=Very Good | 3=Good | 2=Average | 1=Poor |
|--------------------------------------------------------------------------------------|-------------|-------------|--------|-----------|--------|
| The Syllabus was explained at the beginning of the course and delivered as outlined. | 0           | •           | 0      | 0         | 0      |
| The Syllabus was in line with global and industry needs/employability.               | 0           | 0           | •      | 0         | 0      |
| How do you rate the evaluation scheme designed for each course?                      | •           | 0           | 0      | 0         | 0      |
| Projects/Assignments<br>were related to the<br>syllabus of the course                | •           | 0           | 0      | 0         | 0      |
| How do you rate the electives offered inelation to the Technological advancements?   | 0           | 0           | •      | 0         | 0      |