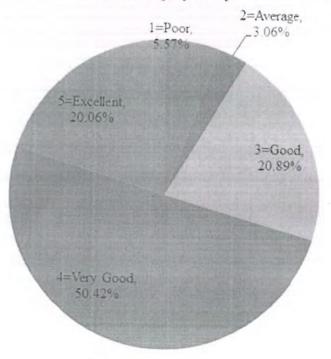

9%   | 3.06%       | 5.57%    |
| 3         | How do you rate the evaluation scheme designed for each course?                      | 29.53%        | 44.01%              | 19.22%   | 1.95%       | 5.29%    |
| 4         | Projects/Assignments were related to the syllabus of the course                      | 42.62%        | 42.90%              | 8.36%    | 3.90%       | 2.23%    |
| 5         | How do you rate the electives offered in relation to the Technological advancements? | 21.73%        | 57.10%              | 13.65%   | 5.01%       | 2.51%    |

<sup>\*</sup>All figures are in percentage

The Jonal Months of Masant Kuni of M

The Syllabus was explained at the beginning of the course and delivered as outlined.



The Syllabus was in line with global and industry needs/employability.





DR. RAVI K. DHAR Director

Jagannath International Management School OCF Pkt.-9, Sector-B, Vasant Kunj, New Delhi-110070 How do you rate the evaluation scheme designed for each course?



Projects/Assignments were related to the syllabus of the course



OCF Pkt.-9.
Sec-B.
Vasant Kuni

DR. RAVI K. DHAR Director

Jagannath International Management School OCF Pkt.-9, Sector-B, Vasant Kunj, New Delhi-110070 How do you rate the electives offered in relation to the Technological advancements?



### Remarks

Most of students are satisfied with the quality of teaching. The electives offered have scope for revision. Evaluation system of the course is also appropriate and aligned with the learning outcomes. The curriculum has prospects for higher education/employability but have scope for impr