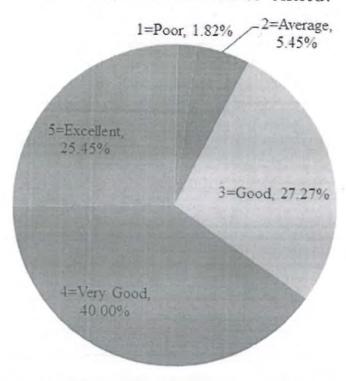

| S.No. | DVV Findings                                                                                                                                                                                                   | Page No. | Remarks |
|-------|----------------------------------------------------------------------------------------------------------------------------------------------------------------------------------------------------------------|----------|---------|
| 1.    | Five filled-in feedback forms on curricula/syllabi from each of the stakeholders - students, teachers, alumni, employers and parents, covering aspects on syllabi and its transactions, attested by Principal. | 2-45     |         |
| 2.    | Action taken on the feed back and the minutes and report, attested by Principal.                                                                                                                               | 46-79    |         |
| 3.    | Feed back supplied to Affiliating University and copy of the communication, attested by Principal.                                                                                                             | 80-198   |         |