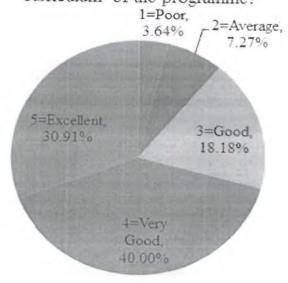

| 32.73%        | 32.73%              | 21.82%   | 10.91%      | 1.82%    |
| 6         | How do you rate the enunciation of the learning outcomes in terms of conceptual, creative and thinking skills?                                                                 | 27.27%        | 34.55%              | 25.45%   | 9.09%       | 3.64%    |
| 7         | How do you rate the alignment of the evaluation system with the testing of the learning outcomes of each course in terms of conceptual, creative and critical thinking skills? | 40.00%        | 36.36%              | 12.73%   | 10.91%      | 0.00%    |

\*All figures are in percentage



How do you rate the comprehensiveness of the courses included in the academic curriculum of the programme?



How do you rate the balance between knowledge and skill based inputs in academic curriculum of the programme?





How do you rate the alignment of the course contents with the learning outcomes?



How do you rate the relevance of the course contents to the changing requirements of the profession/industry?



OCF Pkt.-9, Sec-B, Vasant Kunj

DR. RAVI K. DHAR
Director

Jagannath International Management School OCF Pkt.-9, Sector-B, Vasant Kunj, New Delhi-110070 How do you rate the flexibility of the academic curriculum in terms of the choice of electives offered?



How do you rate the enunciation of the learning outcomes in terms of conceptual, creative and thinking skills?



OCF Pkt.-9, Sec-B, Vasant Kunj

How do you rate the alignment of the evaluation system with the testing of the l