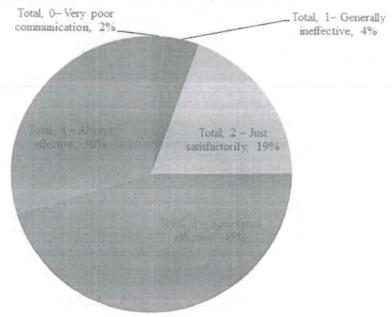

Neutral      | 1 – Disagree    | 0 – Strongly<br>disagree |
|      | good.                                                                                             | 167                   | 344          | 170              | 32              | 22                       |
|      |                                                                                                   | 22.72%                | 46.80%       | 23.13%           | 4.35%           | 2.99%                    |



How much of the syllabus was covered in the class for Semester (January -April ,2020)?



How well did the teachers prepare for the classes?

Total, 0 - Won't \_\_\_\_ teach at all, 1% Total, 1 – Indifferently, 3%



Sec. Kunl Se New Dellik

DR RAVIK, DHAR

#### How well were the teachers able to communicate?



#### The teacher's approach to teaching can best be described as:



OCE PRES.

Fairness of the internal evaluation process by the teachers



Was your performance in assignments discussed with you?



CE PKI .9. CO See Bruni CO See

The institute takes active interest in promoting internship, field visit opportunities for students.



The teaching and mentoring process in the institution facilitates you in cognitive, social and emotional growth.



CE PKI.9. CO Secal Kuni Co Vesant Kuni Co

Wall a

#### The institution provides multiple opportunities to learn and grow.



## Teachers inform you about your expected competencies, course outcomes and program outcomes.

\* New



OCF Pkt.-9, Sector-B, Vasant Kunj, New Delhi-110070

### Your mentor does a necessary follow-up with an assigned