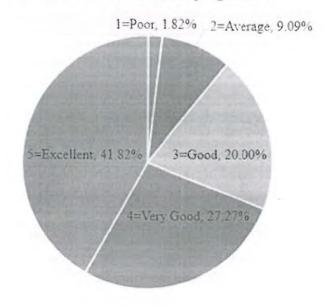

BCA

Nauda

Please provide your feedback on the basis: Excellent (5) Very Good (4) Good (3) Average (2) Poor (1)  $^{*}$ 

|                                                                                      | 5=Excellent | 4=Very Good | 3=Good | 2=Average | 1=Poor |
|--------------------------------------------------------------------------------------|-------------|-------------|--------|-----------|--------|
| The Syllabus was explained at the beginning of the course and delivered as outlined. | 0           | •           | 0      | 0         | 0      |
| The Syllabus was in line with global and industry needs/employability.               | 0           | 0           | •      | 0         | 0      |
| How do you rate the evaluation scheme designed for each course?                      | •           | 0           | 0      | 0         | 0      |
| Projects/Assignments<br>were related to the<br>syllabus of the course                | •           | 0           | 0      | 0         | 0      |
| How do you rate the electives offered inelation to the Technological advancements?   | 0           | 0           | •      | 0         | 0      |