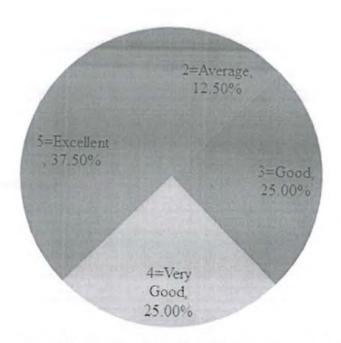

| S.No. | DVV Findings                                                                                                                                                                                                   | Page No. | Remarks |
|-------|----------------------------------------------------------------------------------------------------------------------------------------------------------------------------------------------------------------|----------|---------|
| 1.    | Five filled-in feedback forms on curricula/syllabi from each of the stakeholders - students, teachers, alumni, employers and parents, covering aspects on syllabi and its transactions, attested by Principal. | 2-45     |         |
| 2.    | Action taken on the feed back and the minutes and report, attested by Principal.                                                                                                                               | 46-79    |         |
| 3.    | Feed back supplied to Affiliating University and copy of the communication, attested by Principal.                                                                                                             | 80-198   |         |