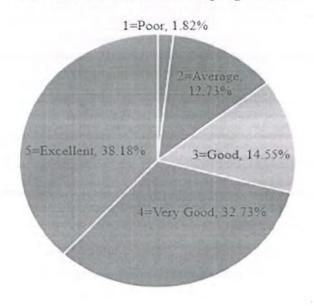

|
| 6         | How do you rate the enunciation of the learning outcomes in terms of conceptual, creative and thinking skills?                                                                 | 41.82%        | 27.27%              | 20.00%   | 9.09%       | 1.82%       |
| 7         | How do you rate the alignment of the evaluation system with the testing of the learning outcomes of each course in terms of conceptual, creative and critical thinking skills? | 34,55%        | 38.18%              | 14.55%   | 9.09%       | 3.64%       |

\*All figures are in percentage



How do you rate the comprehensiveness of the courses included in the academic curriculum of the programme?



How do you rate the balance between knowledge and skill based inputs in academic curriculum of the programme?



OCF Pkt.-9, Sec-B, Vasant Kunl

How do you rate the alignment of the course contents with the learning outcomes?



How do you rate the relevance of the course contents to the changing requirements of the profession/industry?





DR. RAVI K. DHAR
Director
Jagannath International Management School
OCF Pkt.-9, Sector-B,
Vasant Kunj, New Delhi-110070

and

How do you rate the flexibility of the academic curriculum in terms of the choice of electives offered?



How do you rate the enunciation of the learning outcomes in terms of conceptual, creative and thinking skills?



Assurkani och bkr. 8. New Dalink

How do you rate the alignment of the evaluation system with the testing of the learning outcomes of each course in terms of conceptual, creative and critical thinking skills?



#### Rem