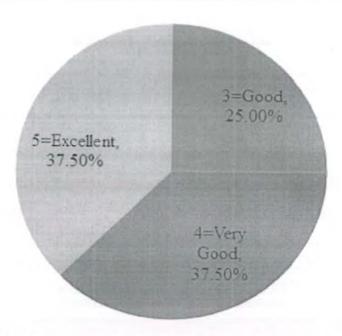

# ${\bf 1.4.1:} \ Institution \ obtains \ feedback \ on \ the \ syllabus \ and \ its \ transaction \ at \ the \ institution \ from \ the \ following \ stakeholders$

1) Students 2) Teachers 3) Employers 4) Alumni

| S.No. | DVV Findings                                                                                                                                                                                                   | Page No. | Remarks |
|-------|----------------------------------------------------------------------------------------------------------------------------------------------------------------------------------------------------------------|----------|---------|
| 1.    | Five filled-in feedback forms on curricula/syllabi from each of the stakeholders - students, teachers, alumni, employers and parents, covering aspects on syllabi and its transactions, attested by Principal. | 2-45     |         |
| 2.    | Action taken on the feed back and the minutes and report, attested by Principal.                                                                                                                               | 46-79    |         |
| 3.    | Feed back supplied to Affiliating University and copy of the communication, attested by Principal.                                                                                                             | 80-198   |         |