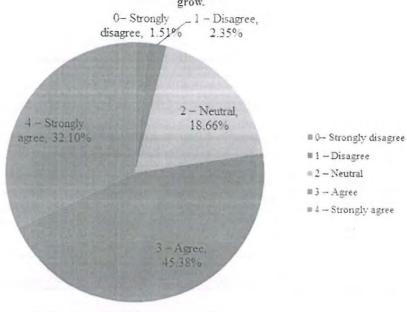

# ${\bf 1.4.1:} \ Institution \ obtains \ feedback \ on \ the \ syllabus \ and \ its \ transaction \ at \ the \ institution \ from \ the \ following \ stakeholders$

1) Students 2) Teachers 3) Employers 4) Alumni