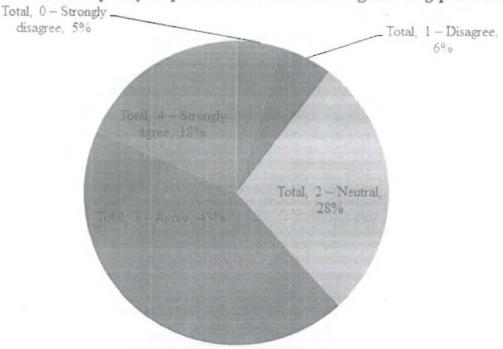

# ${\bf 1.4.1:} \ Institution \ obtains \ feedback \ on \ the \ syllabus \ and \ its \ transaction \ at \ the \ institution \ from \ the \ following \ stakeholders$

1) Students 2) Teachers 3) Employers 4) Alumni

| S.No. | DVV Findings                                                                                                                                                                                                   | Page No. | Remarks |
|-------|----------------------------------------------------------------------------------------------------------------------------------------------------------------------------------------------------------------|----------|---------|
| 1.    | Five filled-in feedback forms on curricula/syllabi from each of the stakeholders - students, teachers, alumni, employers and parents, covering aspects on syllabi and its transactions, attested by Principal. | 2-45     |         |
| 2.    | Action taken on the feed back and the minutes and report, attested by Principal.                                                                                                                               | 46-79    |         |
| 3.    | Feed back supplied to Affiliating University and copy of the communication, attested by Principal.                                                                                                             | 80-198   |         |