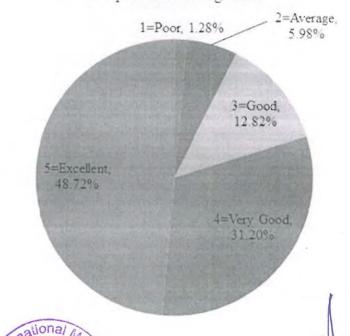

| S.No. | DVV Findings                                                                                                                                                                                                   | Page No. | Remarks |
|-------|----------------------------------------------------------------------------------------------------------------------------------------------------------------------------------------------------------------|----------|---------|
| 1.    | Five filled-in feedback forms on curricula/syllabi from each of the stakeholders - students, teachers, alumni, employers and parents, covering aspects on syllabi and its transactions, attested by Principal. | 2-45     |         |
| 2.    | Action taken on the feed back and the minutes and report, attested by Principal.                                                                                                                               | 46-79    |         |
| 3.    | Feed back supplied to Affiliating University and copy of the communication, attested by Principal.                                                                                                             | 80-198   |         |