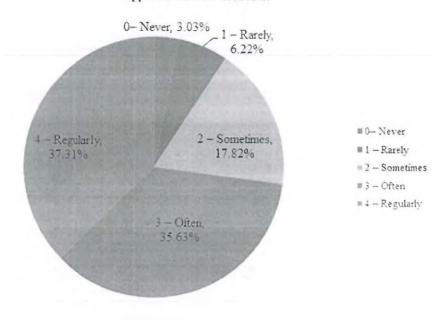

# ${\bf 1.4.1:} \ Institution \ obtains \ feedback \ on \ the \ syllabus \ and \ its \ transaction \ at \ the \ institution \ from \ the \ following \ stakeholders$

1) Students 2) Teachers 3) Employers 4) Alumni