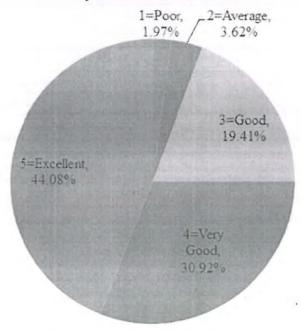

| S.No. | DVV Findings                                                                                                                                                                                                   | Page No. | Remarks |
|-------|----------------------------------------------------------------------------------------------------------------------------------------------------------------------------------------------------------------|----------|---------|
| 1.    | Five filled-in feedback forms on curricula/syllabi from each of the stakeholders - students, teachers, alumni, employers and parents, covering aspects on syllabi and its transactions, attested by Principal. | 2-45     |         |
| 2.    | Action taken on the feed back and the minutes and report, attested by Principal.                                                                                                                               | 46-79    |         |
| 3.    | Feed back supplied to Affiliating University and copy of the communication, attested by Principal.                                                                                                             | 80-198   |         |