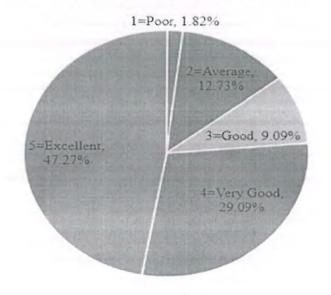

| S.No. | DVV Findings                                                                                                                                                                                                   | Page No. | Remarks |
|-------|----------------------------------------------------------------------------------------------------------------------------------------------------------------------------------------------------------------|----------|---------|
| 1.    | Five filled-in feedback forms on curricula/syllabi from each of the stakeholders - students, teachers, alumni, employers and parents, covering aspects on syllabi and its transactions, attested by Principal. | 2-45     |         |
| 2.    | Action taken on the feed back and the minutes and report, attested by Principal.                                                                                                                               | 46-79    |         |
| 3.    | Feed back supplied to Affiliating University and copy of the communication, attested by Principal.                                                                                                             | 80-198   |         |