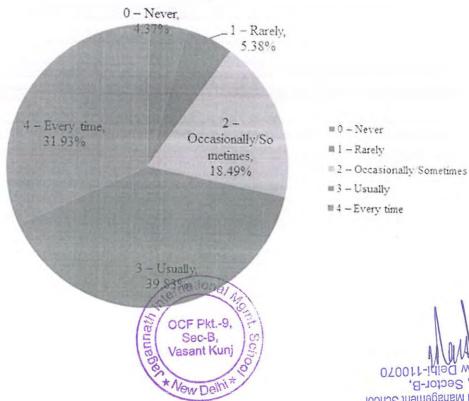

# ${\bf 1.4.1:} \ Institution \ obtains \ feedback \ on \ the \ syllabus \ and \ its \ transaction \ at \ the \ institution \ from \ the \ following \ stakeholders$

1) Students 2) Teachers 3) Employers 4) Alumni

| S.No. | DVV Findings                                                                                                                                                                                                   | Page No. | Remarks |
|-------|----------------------------------------------------------------------------------------------------------------------------------------------------------------------------------------------------------------|----------|---------|
| 1.    | Five filled-in feedback forms on curricula/syllabi from each of the stakeholders - students, teachers, alumni, employers and parents, covering aspects on syllabi and its transactions, attested by Principal. | 2-45     |         |
| 2.    | Action taken on the feed back and the minutes and report, attested by Principal.                                                                                                                               | 46-79    |         |
| 3.    | Feed back supplied to Affiliating University and copy of the communication, attested by Principal.                                                                                                             | 80-198   |         |