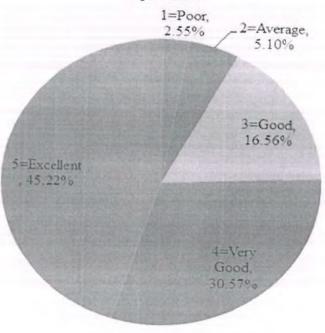

applicable in your practical / daily life?                                       | 37.58%        | 35.67%              | 19.75%   | 3.82%       | 3.18%    |

\*All figures are in percentage

OCF Pkt.-9, Sec-B, Vasant Kunj

DR. RAVI K. DHAR
Director
Jagannath International Management School

OCF Pkt.-9, Sector-B, Vasant Kunj, New Delhi-110070

The Curriculum in the programme is adequate and Effective for future enhancement.



The programme is effective in developing analytical and problem solving skills





DR. RAVI K. DHAR Director

Jagannath International Management School
OCF Pkt.-9, Sector-B,
Vasant Kunj, New Delhi-110070

The programme is effective in developing independent thinking and other job employability skills.



The curriculum is advanced to meet the industry requirements.





Mark

Were the courses applicable in your practical / daily life?



#### Remarks

The alumni feedback revealed that the career-oriented syllabus was quite helpful for them to find out an employment soon after their graduation. Moreover, these stake holders are highly satisfied with the quality of teaching The college has a positive and balanced academic atmosphere (score :3.98) that enabled them to be successful in their life.

**IQAC** Coordinator

OCF Pkt.-9, Vasant Kunj

Director

# Analysis Report on Students' Feedback 2019 – 2020 on Syllabus and its Transaction at the Institution

The student feedback was an attempt by the institution to scrutinize the efficacy of syllabus transaction and the overall efficiency of the teaching- learning process. 95% percentage of the students str