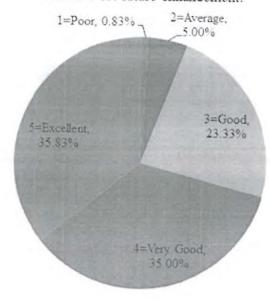

| 0.83%    |
| 4         | The curriculum is advanced to meet the industry requirements.                                     | 41.67%                                                      | 31.67%              | 21.67%   | 4.17%       | 0.83%    |
| 5         | Were the courses applicable in your practical / daily life?                                       | 30.00%                                                      | 36.67%              | 26.67%   | 6.67%       | 0.00%    |
|           | Vasant Kuni Jagannath Inter                                                                       | RAVI K. DHA<br>Director<br>mational Manage<br>Pkt -9 Sector | ment School         | Wall     | Mad         | 1        |

The Curriculum in the programme is adequate and Effective for future enhancement.



The programme is effective in developing analytical and problem solving skills.

1=Poor, 0.83%

2=Average, 10 00%

5=Excellent, 29.17%

3=Good, 27.50%

4=Very Good, 32.50%

OCF PKt-9, Sec-B, Vasant Kuni S

DR. RAVI K. DHAR
Director
Jagannath International Management School
OCF Pkt.-9, Sector-B,
Vasant Kunj, New Delhi-110070

Wards and

The programme is effective in developing independent thinking and other job employability skills.



The curriculum is advanced to meet the industry requirements.





Walker and

Were the courses applicable in your practical life?



### Remarks

The alumni feedback revealed that the career-oriented syllabus was quite helpful for them to find employment soon after their graduation. The learning outcomes of the curriculum are aligned with the global and in