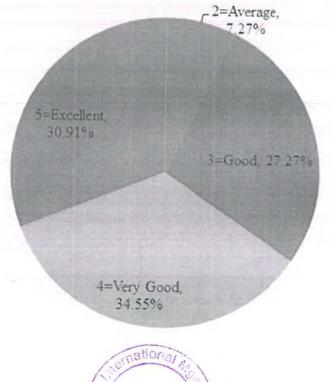

| S.No. | DVV Findings                                                                                                                                                                                                   | Page No. | Remarks |
|-------|----------------------------------------------------------------------------------------------------------------------------------------------------------------------------------------------------------------|----------|---------|
| 1.    | Five filled-in feedback forms on curricula/syllabi from each of the stakeholders - students, teachers, alumni, employers and parents, covering aspects on syllabi and its transactions, attested by Principal. | 2-45     |         |
| 2.    | Action taken on the feed back and the minutes and report, attested by Principal.                                                                                                                               | 46-79    |         |
| 3.    | Feed back supplied to Affiliating University and copy of the communication, attested by Principal.                                                                                                             | 80-198   |         |