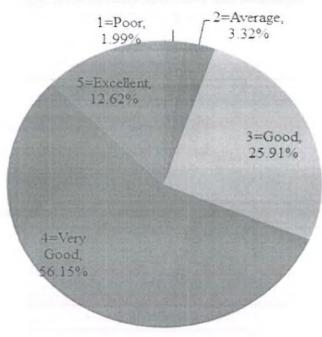

# ${\bf 1.4.1:} \ Institution \ obtains \ feedback \ on \ the \ syllabus \ and \ its \ transaction \ at \ the \ institution \ from \ the \ following \ stakeholders$

1) Students 2) Teachers 3) Employers 4) Alumni

| S.No. | DVV Findings                                                                                                                                                                                                   | Page No. | Remarks |
|-------|----------------------------------------------------------------------------------------------------------------------------------------------------------------------------------------------------------------|----------|---------|
| 1.    | Five filled-in feedback forms on curricula/syllabi from each of the stakeholders - students, teachers, alumni, employers and parents, covering aspects on syllabi and its transactions, attested by Principal. | 2-45     |         |
| 2.    | Action taken on the feed back and the minutes and report, attested by Principal.                                                                                                                               | 46-79    |         |
| 3.    | Feed back supplied to Affiliating University and copy of the communication, attested by Principal.                                                                                                             | 80-198   |         |