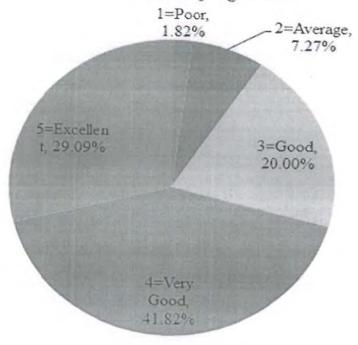

| S.No. | DVV Findings                                                                                                                                                                                                   | Page No. | Remarks |
|-------|----------------------------------------------------------------------------------------------------------------------------------------------------------------------------------------------------------------|----------|---------|
| 1.    | Five filled-in feedback forms on curricula/syllabi from each of the stakeholders - students, teachers, alumni, employers and parents, covering aspects on syllabi and its transactions, attested by Principal. | 2-45     |         |
| 2.    | Action taken on the feed back and the minutes and report, attested by Principal.                                                                                                                               | 46-79    |         |
| 3.    | Feed back supplied to Affiliating University and copy of the communication, attested by Principal.                                                                                                             | 80-198   |         |