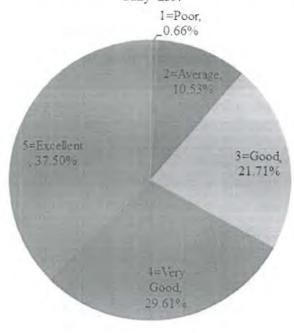

| S.No. | DVV Findings                                                                                                                                                                                                   | Page No. | Remarks |
|-------|----------------------------------------------------------------------------------------------------------------------------------------------------------------------------------------------------------------|----------|---------|
| 1.    | Five filled-in feedback forms on curricula/syllabi from each of the stakeholders - students, teachers, alumni, employers and parents, covering aspects on syllabi and its transactions, attested by Principal. | 2-45     |         |
| 2.    | Action taken on the feed back and the minutes and report, attested by Principal.                                                                                                                               | 46-79    |         |
| 3.    | Feed back supplied to Affiliating University and copy of the communication, attested by Principal.                                                                                                             | 80-198   |         |