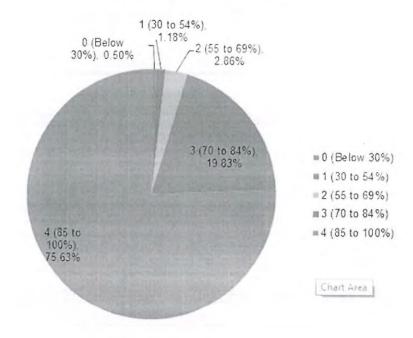

| 4 – Strongly agree    | 3 – Agree    | 2 – Neutral   | 1 – Disagree       | 0 – Strongly<br>disagree |
|    |                                                                                                                                                     | Students<br>(in<br>numbers)    | 204                   | 278          | 87            | 17                 | 9                        |
| •  |                                                                                                                                                     | Students<br>(in<br>percentage) | 34.29%                | 46.72%       | 14.62%        | 2.86%              | 1.51%                    |



How much of the syllabus was covered in the class for Semester (January -July, 2021)?





OCF Pkt.-9, Sec-B, Vasant Kunj

DR. RAVI K. DHAR

DR. RAVI K. DHAR

Director

Director-B,

OCF Pkt.-9, Sector-B,

OCF Pkt.-9, Delhi-110070

Vasant Kunj, New Delhi-110070

### How well were the teachers able to communicate?



The teacher's approach to teaching can best be described as



OCF Pkt.-9, Vasant Kunj

DR. RAVI K. DHAR
Director
Director
Jagannath International Management School
OCF Pkt.-9, Sector-B,
OCF Pkt.-9, Sector-B,
Masant Kunj, New Delhi-110070



### Was your performance in assignments discussed with you?





The institute takes active interest in promoting internship, field visit opportunities for students.



The teaching and mentoring process in the institution facilitates you in cognitive, social and emotional growth.



OCF Pkt.-9, Sec-B, Vasant Kunj

Director
Ja