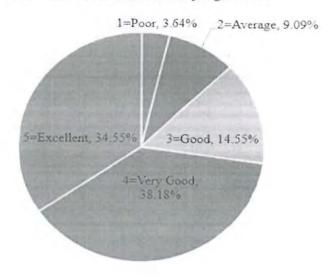

|                  |                                                                                             | 5=Excellent | 4=Very Good | 3=Good | 2=Average | 1=Poor |
|------------------|---------------------------------------------------------------------------------------------|-------------|-------------|--------|-----------|--------|
| e.<br>b          | he Syllabus was<br>xplained at the<br>eginning of the<br>ourse and delivered<br>s outlined. | 0           | •           | 0      | 0         | 0      |
| lir<br>in        | he Syllabus was in<br>ne with global and<br>dustry<br>eeds/employability.                   | 0           | 0           | •      | 0         | 0      |
| ev               | ow do you rate the raluation scheme esigned for each ourse?                                 | 0           | 0           | •      | 0         | 0      |
| We               | ojects/Assignments<br>ere related to the<br>llabus of the course                            | 0           | •           | 0      | 0         | 0      |
| ele<br>ine<br>Te | ow do you rate the<br>ectives offered<br>elation to the<br>chnological<br>vancements?       | 0           |             | 0      | 0         |        |