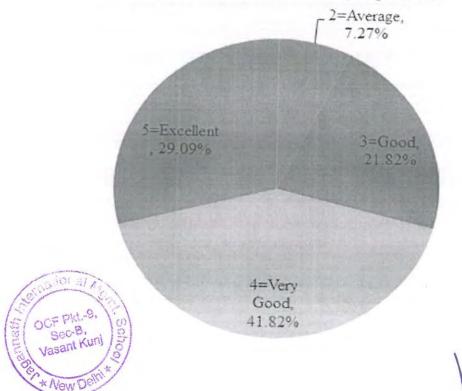

| S.No. | DVV Findings                                                                                                                                                                                                   | Page No. | Remarks |
|-------|----------------------------------------------------------------------------------------------------------------------------------------------------------------------------------------------------------------|----------|---------|
| 1.    | Five filled-in feedback forms on curricula/syllabi from each of the stakeholders - students, teachers, alumni, employers and parents, covering aspects on syllabi and its transactions, attested by Principal. | 2-45     |         |
| 2.    | Action taken on the feed back and the minutes and report, attested by Principal.                                                                                                                               | 46-79    |         |
| 3.    | Feed back supplied to Affiliating University and copy of the communication, attested by Principal.                                                                                                             | 80-198   |         |