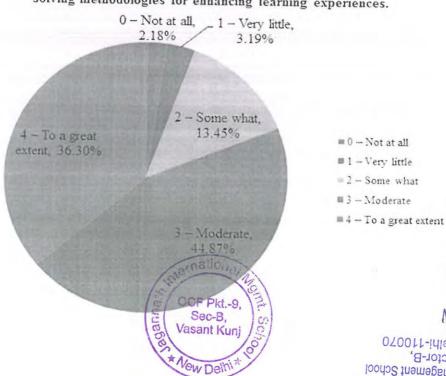

DR. RAVI K. DHAR

## Your mentor does a necessary follow-up with an assigned task to you.



## The teachers illustrate the concepts through examples and applications.



The teachers identify your strengths and encourage you with providing right level of challenges.



Teachers are able to identify your weaknesses and help you to overcome them.



Vasant Kunj, New Delbi-110070 OCF Pkt.-9, Sector-B, Jagannath International Management School

Director

DR. RAVI K. DHAR

The institution makes effort to engage students in the monitoring, review and continuous quality improvement of the teaching learning process.



The institute/ teachers use student centric methods, such as experiential learning, participative learning and problem solving methodologies for enhancing learning experiences.



Teachers encourage you to participate in extracurricular activities.



Efforts are made by the institute/ teachers to inculcate soft skills, life skills and employability skills to make you ready for the world of work.



New Dell

= 0 — Not at all

■ 1 - Very little

= 2 - Some what

■3 - Moderate

■4 - To a great extent

What percentage of teachers use ICT tools such as LCD projector, Multimedia, etc. while teaching.



The overall quality of teaching-learning process in the institute is very good.



Sec-B, Vasant Kuni

Vew Delhi

## Analysis Report on Alumni Feedback 2019–2020 on Syllabus and its Transaction at the Institution

Alumni feedback on syllabus encompasses a wide range of dimensions of the syllabus ranging from adequacy and effectiveness for future enhancement, developing