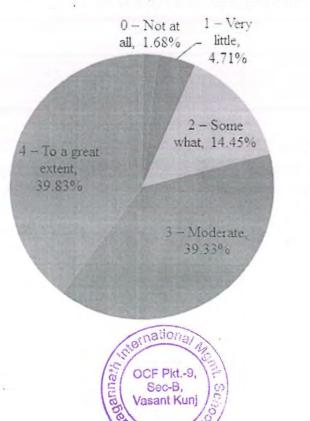

you with providing right level of challenges.



Teachers are able to identify your weaknesses and help you to overcome them.



Vasant Kunj, New Delbi-110070 OCF Pkt.-9, Sector-B, Jagannath International Management School

Director

DR. RAVI K. DHAR

The institution makes effort to engage students in the monitoring, review and continuous quality improvement of the teaching learning process.



The institute/ teachers use student centric methods, such as experiential learning, participative learning and problem solving methodologies for enhancing learning experiences.



Teachers encourage you to participate in extracurricular activities.



Efforts are made by the institute/ teachers to inculcate soft skills, life skills and employability skills to make you ready for the world of work.



New Dell

= 0 — Not at all

■ 1 - Very little

= 2 - Some what

■3 - Moderate

■4 - To a great extent

What percentage of teachers use ICT tools such as LCD projector, Multimedia, etc. while teaching.



The overall quality of teaching-learning process in the institute is very good.



Sec-B, Vasant Kuni

Vew Delhi

## Analysis Report on Alumni Feedback 2019–2020 on Syllabus and its Transaction at the Institution

Alumni feedback on syllabus encompasses a wide range of dimensions of the syllabus ranging from adequacy and effectiveness for future enhancement, developing analytical and problem solving skills to job employability potential. The feedback on syllabus focused on five thrust areas. The adequacy and effectiveness of the syllabus was rated by the alumni with greater satisfaction,