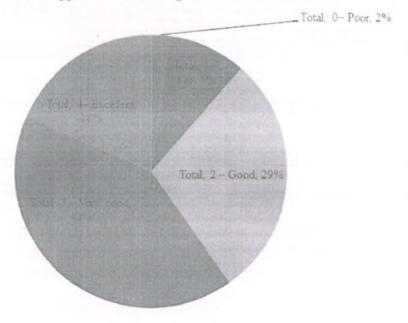

Name of the Student \*

Parvathy Pillai

Enrollment Number (Complete 11 Digits) \*

03614202420

Programme \*

BA(JMC)

Please provide your feedback on the basis: Excellent (5) Very Good (4) Good (3) Average (2) Poor (1)  $^{\star}$ 

|                  |                                                                                             | 5=Excellent | 4=Very Good | 3=Good | 2=Average | 1=Poor |
|------------------|---------------------------------------------------------------------------------------------|-------------|-------------|--------|-----------|--------|
| e.<br>b          | he Syllabus was<br>xplained at the<br>eginning of the<br>ourse and delivered<br>s outlined. | 0           | •           | 0      | 0         | 0      |
| lir<br>in        | he Syllabus was in<br>ne with global and<br>dustry<br>eeds/employability.                   | 0           | 0           | •      | 0         | 0      |
| ev               | ow do you rate the raluation scheme esigned for each ourse?                                 | 0           | 0           | •      | 0         | 0      |
| We               | ojects/Assignments<br>ere related to the<br>llabus of the course                            | 0           | •           | 0      | 0         | 0      |
| ele<br>ine<br>Te | ow do you rate the<br>ectives offered<br>elation to the<br>chnological<br>vancements?       | 0           |             | 0      | 0         |        |