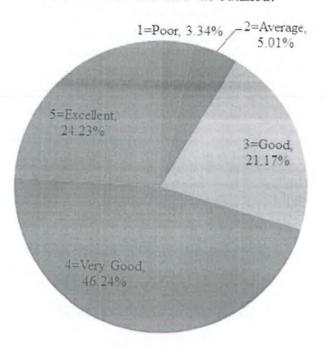

/employability.               | 20.06%        | 50.42%              | 20.89%   | 3.06%       | 5.57%    |
| 3         | How do you rate the evaluation scheme designed for each course?                      | 29.53%        | 44.01%              | 19.22%   | 1.95%       | 5.29%    |
| 4         | Projects/Assignments were related to the syllabus of the course                      | 42.62%        | 42.90%              | 8.36%    | 3.90%       | 2.23%    |
| 5         | How do you rate the electives offered in relation to the Technological advancements? | 21.73%        | 57.10%              | 13.65%   | 5.01%       | 2.51%    |

<sup>\*</sup>All figures are in percentage

The Jonal Months of Masant Kuni of M

The Syllabus was explained at the beginning of the course and delivered as outlined.



The Syllabus was in line with global and industry needs/employability.





DR. RAVI K. DHAR Director

Jagannath International Management School OCF Pkt.-9, Sector-B, Vasant Kunj, New Delhi-110070 How do you rate the evaluation scheme designed for each course?



Projects/Assignments were related to the syllabus of the course



OCF Pkt.-9.
Sec-B.
Vasant Kuni

DR. RAVI K. DHAR Director

Jagannath International Management School OCF Pkt.-9, Sector-B, Vasant Kunj, New Delhi-110070 How do you rate the electives offered in relation to the Technological advancements?



### Remarks

Most of students are satisfied with the quality of teaching. The electives offered have scope for revision. Evaluation system of the course is also appropriate and aligned with the learning outcomes. The curriculu