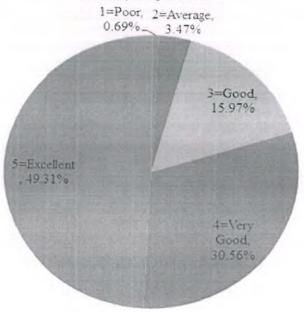

# ${\bf 1.4.1:} \ Institution \ obtains \ feedback \ on \ the \ syllabus \ and \ its \ transaction \ at \ the \ institution \ from \ the \ following \ stakeholders$

1) Students 2) Teachers 3) Employers 4) Alumni

| S.No. | DVV Findings                                                                                                                                                                                                   | Page No. | Remarks |
|-------|----------------------------------------------------------------------------------------------------------------------------------------------------------------------------------------------------------------|----------|---------|
| 1.    | Five filled-in feedback forms on curricula/syllabi from each of the stakeholders - students, teachers, alumni, employers and parents, covering aspects on syllabi and its transactions, attested by Principal. | 2-45     |         |
| 2.    | Action taken on the feed back and the minutes and report, attested by Principal.                                                                                                                               | 46-79    |         |
| 3.    | Feed back supplied to Affiliating University and copy of the communication, attested by Principal.                                                                                                             | 80-198   |         |