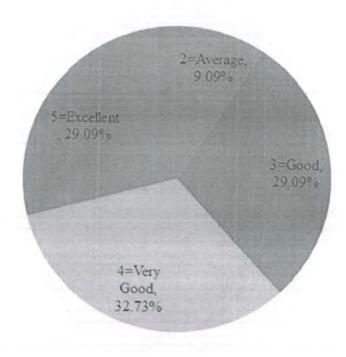

| S.No. | DVV Findings                                                                                                                                                                                                   | Page No. | Remarks |
|-------|----------------------------------------------------------------------------------------------------------------------------------------------------------------------------------------------------------------|----------|---------|
| 1.    | Five filled-in feedback forms on curricula/syllabi from each of the stakeholders - students, teachers, alumni, employers and parents, covering aspects on syllabi and its transactions, attested by Principal. | 2-45     |         |
| 2.    | Action taken on the feed back and the minutes and report, attested by Principal.                                                                                                                               | 46-79    |         |
| 3.    | Feed back supplied to Affiliating University and copy of the communication, attested by Principal.                                                                                                             | 80-198   |         |