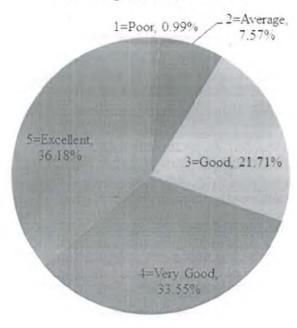

| S.No. | DVV Findings                                                                                                                                                                                                   | Page No. | Remarks |
|-------|----------------------------------------------------------------------------------------------------------------------------------------------------------------------------------------------------------------|----------|---------|
| 1.    | Five filled-in feedback forms on curricula/syllabi from each of the stakeholders - students, teachers, alumni, employers and parents, covering aspects on syllabi and its transactions, attested by Principal. | 2-45     |         |
| 2.    | Action taken on the feed back and the minutes and report, attested by Principal.                                                                                                                               | 46-79    |         |
| 3.    | Feed back supplied to Affiliating University and copy of the communication, attested by Principal.                                                                                                             | 80-198   |         |