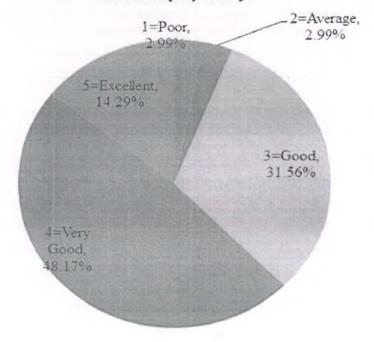

# ${\bf 1.4.1:} \ Institution \ obtains \ feedback \ on \ the \ syllabus \ and \ its \ transaction \ at \ the \ institution \ from \ the \ following \ stakeholders$

1) Students 2) Teachers 3) Employers 4) Alumni

| S.No. | DVV Findings                                                                                                                                                                                                   | Page No. | Remarks |
|-------|----------------------------------------------------------------------------------------------------------------------------------------------------------------------------------------------------------------|----------|---------|
| 1.    | Five filled-in feedback forms on curricula/syllabi from each of the stakeholders - students, teachers, alumni, employers and parents, covering aspects on syllabi and its transactions, attested by Principal. | 2-45     |         |
| 2.    | Action taken on the feed back and the minutes and report, attested by Principal.                                                                                                                               | 46-79    |         |
| 3.    | Feed back supplied to Affiliating University and copy of the communication, attested by Principal.                                                                                                             | 80-198   |         |