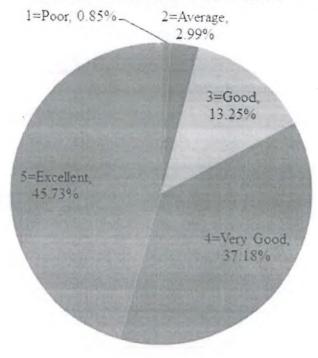

| S.No. | DVV Findings                                                                                                                                                                                                   | Page No. | Remarks |
|-------|----------------------------------------------------------------------------------------------------------------------------------------------------------------------------------------------------------------|----------|---------|
| 1.    | Five filled-in feedback forms on curricula/syllabi from each of the stakeholders - students, teachers, alumni, employers and parents, covering aspects on syllabi and its transactions, attested by Principal. | 2-45     |         |
| 2.    | Action taken on the feed back and the minutes and report, attested by Principal.                                                                                                                               | 46-79    |         |
| 3.    | Feed back supplied to Affiliating University and copy of the communication, attested by Principal.                                                                                                             | 80-198   |         |