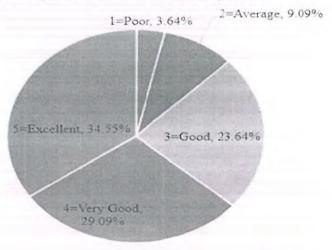

| 9.09%    | 12.73%      | 1.82%    |

auo\*All figures are in percentage

How do you rate the comprehensiveness of the courses included in the academic curriculum of the programme?



How do you rate the balance between knowledge and skill based inputs in academic curriculum of the programme?



OCF Pkt.-9, Sec-B, Vasant Kunj

Many 2

How do you rate the alignment of the course contents with the learning outcomes?



How do you rate the relevance of the course contents to the changing requirements of the profession/industry?



OCF PKL-9, Sec B. Vasant Kuni 9

Want

How do you rate the flexibility of the academic curriculum in terms of the choice of electives offered?



How do you rate the enunciation of the learning outcomes in terms of conceptual, creative and thinking skills?



Sec Pkt. 9. OCF Pkt. 9. Vasant Kuni O

How do you rate the alignment of the evaluation system with the testing of the learning outcomes of each course in terms of conceptual, creative and critical thinking skills?



#### Remarks

Overall teachers are satisfied with the course content. The curriculum has focus on skill development and is career-oriented. The contents of the course are in conformity with the learning outcomes. Evaluation of the course is appropriate to discriminate the students. The curriculum caters to the needs of the industry/profession but have scope for improvement.

IQAC Coordinator

OCF Pkt.-9, Sec-B. Vasant Kunj

Director

# Jagannath International Management School

Vasant Kunj, New Delhi-110070

(Affiliated to Guru Gobind Singh Indraprastha University, New Delhi