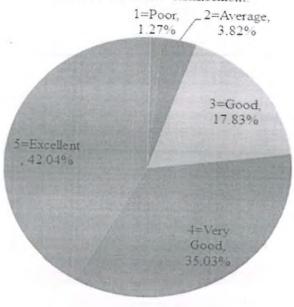

| S.No. | DVV Findings                                                                                                                                                                                                   | Page No. | Remarks |
|-------|----------------------------------------------------------------------------------------------------------------------------------------------------------------------------------------------------------------|----------|---------|
| 1.    | Five filled-in feedback forms on curricula/syllabi from each of the stakeholders - students, teachers, alumni, employers and parents, covering aspects on syllabi and its transactions, attested by Principal. | 2-45     |         |
| 2.    | Action taken on the feed back and the minutes and report, attested by Principal.                                                                                                                               | 46-79    |         |
| 3.    | Feed back supplied to Affiliating University and copy of the communication, attested by Principal.                                                                                                             | 80-198   |         |