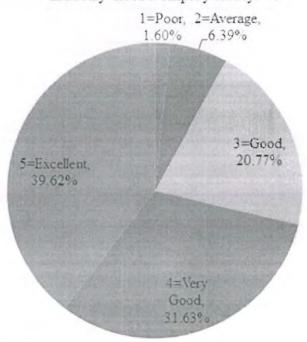

| 19.33%   | 3.83%       | 0.80%       |
| 4         | Projects/Assignments were related to the syllabus of the course                      | 49.20%        | 31.31%              | 14.22%   | 3.99%       | 1.28%       |
| 5         | How do you rate the electives offered in relation to the Technological advancements? | 43.45%        | 31.95%              | 17.57%   | 5.27%       | 1.76%       |

<sup>\*</sup>All figures are in percentage

Take Oct Pkt.9. Och Pk

Dr. RAVI K. DHAR

Director

Jagannath Interns, neal Management School

(Affiliated & COS IP University, New Delhi)

OCF Pkt-9, Sec-B, Vasant Kunj, New Delhi-70

The Syllabus was explained at the beginning of the course and delivered as outlined.



The Syllabus was in line with global and industry needs/employability.



Sec.B. New Delink

Vant a

Dr. RAVI K. DHAR

Director

Jagannath International Management School
(Affiliated to GGS IP University, New Delhi)
OCF Pkt-9, Sec-B, Vasant Kunj, New Delhi-70

How do you rate the evaluation scheme designed for each course?



Projects/Assignments were related to the syllabus of the course



er New

Dr. RAVI K. DHAR

Director

Jagannath International Jeanagement School (Affiliated in GGS IP University New Delhi) OCF Pkt-9, Sec-B, Vasant Kunj, New Delhi-70 How do you rate the electives offered in relation to the Technological advancements?



### Remarks

Overall students are satisfied with the quality of teaching. Course content has corresponding reference materials. The syllabus of the course emphasizes the learning of job oriented skills. The curriculum give