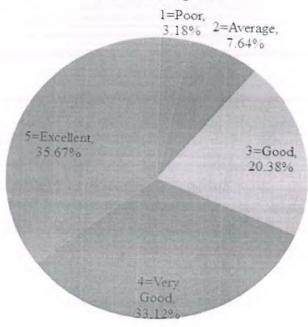

| S.No. | DVV Findings                                                                                                                                                                                                   | Page No. | Remarks |
|-------|----------------------------------------------------------------------------------------------------------------------------------------------------------------------------------------------------------------|----------|---------|
| 1.    | Five filled-in feedback forms on curricula/syllabi from each of the stakeholders - students, teachers, alumni, employers and parents, covering aspects on syllabi and its transactions, attested by Principal. | 2-45     |         |
| 2.    | Action taken on the feed back and the minutes and report, attested by Principal.                                                                                                                               | 46-79    |         |
| 3.    | Feed back supplied to Affiliating University and copy of the communication, attested by Principal.                                                                                                             | 80-198   |         |