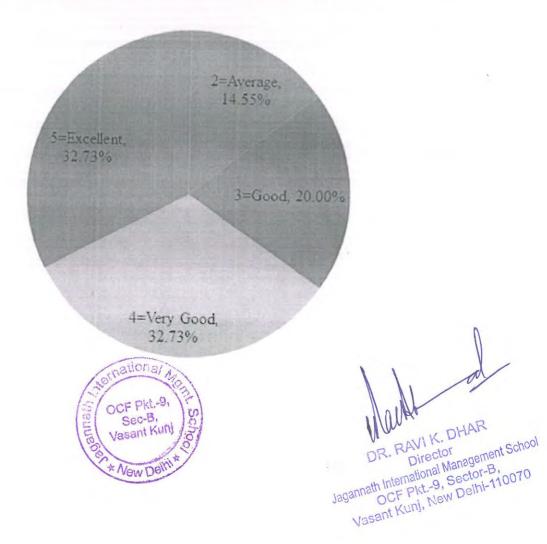

| S.No. | DVV Findings                                                                                                                                                                                                   | Page No. | Remarks |
|-------|----------------------------------------------------------------------------------------------------------------------------------------------------------------------------------------------------------------|----------|---------|
| 1.    | Five filled-in feedback forms on curricula/syllabi from each of the stakeholders - students, teachers, alumni, employers and parents, covering aspects on syllabi and its transactions, attested by Principal. | 2-45     |         |
| 2.    | Action taken on the feed back and the minutes and report, attested by Principal.                                                                                                                               | 46-79    |         |
| 3.    | Feed back supplied to Affiliating University and copy of the communication, attested by Principal.                                                                                                             | 80-198   |         |