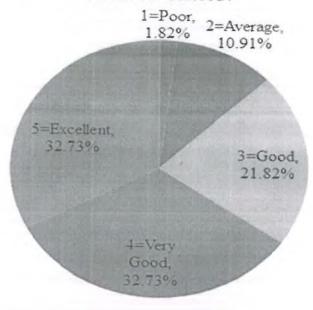

skills? | 40.00%        | 36.36%              | 12.73%   | 10.91%      | 0.00%    |

\*All figures are in percentage



How do you rate the comprehensiveness of the courses included in the academic curriculum of the programme?



How do you rate the balance between knowledge and skill based inputs in academic curriculum of the programme?





How do you rate the alignment of the course contents with the learning outcomes?



How do you rate the relevance of the course contents to the changing requirements of the profession/industry?



OCF Pkt.-9, Sec-B, Vasant Kunj

DR. RAVI K. DHAR
Director

Jagannath International Management School OCF Pkt.-9, Sector-B, Vasant Kunj, New Delhi-110070 How do you rate the flexibility of the academic curriculum in terms of the choice of electives offered?



How do you rate the enunciation of the learning outcomes in terms of conceptual, creative and thinking skills?



OCF Pkt.-9, Sec-B, Vasant Kunj

How do you rate the alignment of the evaluation system with the testing of the learning outcomes of each course in terms of conceptual, creative and critical thinking skills?



### Remarks

Overall teachers are satisfied with the course content but have scope for improvement. The curriculum caters to the needs of the industry/profession has focus on skill development but have scope for improvement. The contents of the course are in conformity with the learning outcomes and also evaluation system is aligned with the learning outcomes.

nationa

OCF Pkt.-9, Sec-B, Vasant Kuth

Vew Delh

IQAO Coordinator

Director

## Analysis Report on Students'