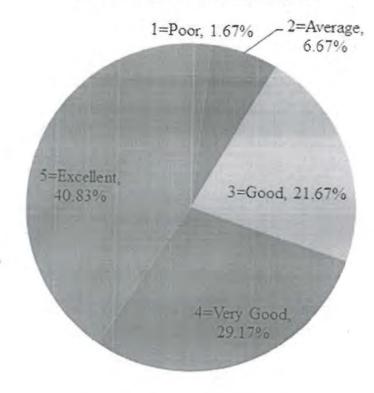

Please provide your feedback on the basis: Excellent (5) Very Good (4) Good (3) Average (2) Poor (1)  $^{*}$ 

|                                                                                      | 5=Excellent | 4=Very Good | 3=Good | 2=Average | 1=Poor |
|--------------------------------------------------------------------------------------|-------------|-------------|--------|-----------|--------|
| The Syllabus was explained at the beginning of the course and delivered as outlined. | •           | 0           | 0      | 0         | 0      |
| The Syllabus was in line with global and industry needs/employability.               | 0           | 0           | 0      | •         | 0      |
| How do you rate the evaluation scheme designed for each course?                      | 0           | •           | 0      | 0         | 0      |
| Projects/Assignments<br>were related to the<br>syllabus of the course                | 0           | 0           | •      | 0         | 0      |
| How do you rate the electives offered inelation to the Technological advancements?   | 0           | 0           | 0      | •         | 0      |