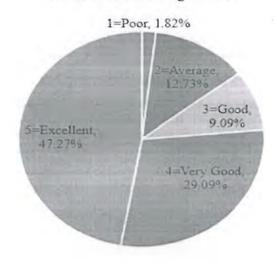

ce between knowledge and skill based inputs in academic curriculum of the programme?



OCF Pkt.-9, Sec-B, Vasant Kunj

Many 2

How do you rate the alignment of the course contents with the learning outcomes?



How do you rate the relevance of the course contents to the changing requirements of the profession/industry?



OCF PKL-9, Sec B. Vasant Kuni 9

Want

How do you rate the flexibility of the academic curriculum in terms of the choice of electives offered?



How do you rate the enunciation of the learning outcomes in terms of conceptual, creative and thinking skills?



Sec Pkt. 9. OCF Pkt. 9. Vasant Kuni O

How do you rate the alignment of the evaluation system with the testing of the learning outcomes of each course in terms of conceptual, creative and critical thinking skills?



#### Remarks

Overall teachers are satisfied with the course content. The curriculum has focus on skill development and is career-oriented. The contents of the course are in conformity with the learning outcomes. Evaluation of the course is appropriate to discriminate the students. The curriculum caters to the needs of the industry/profession but have scope for improvement.

IQAC Coordinator

OCF Pkt.-9, Sec-B. Vasant Kunj

Director

# Jagannath International Management School

Vasant Kunj, New Delhi-110070

(Affiliated to Guru Gobind Singh Indraprastha University, New Delhi)
Recognized u/s 2(f) by UGC & Accredited with 'A' Grade by NAAC
Participant of UNGC & UNPRME, New York
ISO 9001:2015 Quality Certified

### Analysis Report of Student Satisfaction Survey 2020-21

Total Respondants: 5