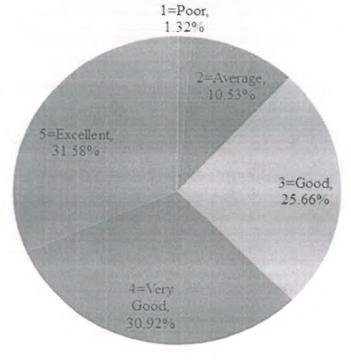

| S.No. | DVV Findings                                                                                                                                                                                                   | Page No. | Remarks |
|-------|----------------------------------------------------------------------------------------------------------------------------------------------------------------------------------------------------------------|----------|---------|
| 1.    | Five filled-in feedback forms on curricula/syllabi from each of the stakeholders - students, teachers, alumni, employers and parents, covering aspects on syllabi and its transactions, attested by Principal. | 2-45     |         |
| 2.    | Action taken on the feed back and the minutes and report, attested by Principal.                                                                                                                               | 46-79    |         |
| 3.    | Feed back supplied to Affiliating University and copy of the communication, attested by Principal.                                                                                                             | 80-198   |         |