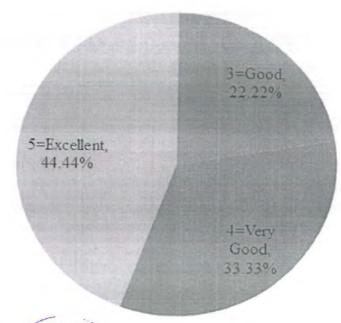

Wards

Please provide your feedback on the basis: Excellent (5) Very Good (4) Good (3) Average (2) Poor (1) \*

|                                                                                      | 5=Excellent | 4=Very Good | 3=Good | 2=Average | 1=Poor |
|--------------------------------------------------------------------------------------|-------------|-------------|--------|-----------|--------|
| The Syllabus was explained at the beginning of the course and delivered as outlined. | 0           | 0           | •      | 0         | 0      |
| The Syllabus was in line with global and industry needs/employability.               | 0           | 0           | •      | 0         | 0      |
| How do you rate the evaluation scheme designed for each course?                      | 0           | •           | 0      | 0         | 0      |
| Projects/Assignments<br>were related to the<br>syllabus of the course                | •           | 0           | 0      | 0         | 0      |
| How do you rate the electives offered inelation to the Technological advancements?   | 0           | •           | 0      | 0         | 0      |
|                                                                                      |             |             |        |           |        |