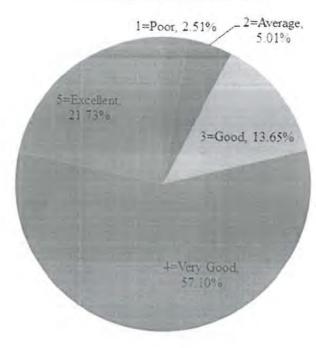

57.10%              | 13.65%   | 5.01%       | 2.51%    |

<sup>\*</sup>All figures are in percentage

The Jonal Months of Masant Kuni of M

The Syllabus was explained at the beginning of the course and delivered as outlined.



The Syllabus was in line with global and industry needs/employability.





DR. RAVI K. DHAR Director

Jagannath International Management School OCF Pkt.-9, Sector-B, Vasant Kunj, New Delhi-110070 How do you rate the evaluation scheme designed for each course?



Projects/Assignments were related to the syllabus of the course



OCF Pkt.-9.
Sec-B.
Vasant Kuni

DR. RAVI K. DHAR Director

Jagannath International Management School OCF Pkt.-9, Sector-B, Vasant Kunj, New Delhi-110070 How do you rate the electives offered in relation to the Technological advancements?



### Remarks

Most of students are satisfied with the quality of teaching. The electives offered have scope for revision. Evaluation system of the course is also appropriate and aligned with the learning outcomes. The curriculum has prospects for higher education/employability but have scope for improvement.

IQAC Coordinator

OCF Pkt.-9, Sec-B, Vasant Kuni

Director

### Analysis Report on Alumni Feedback 2018–2019 on Syllabus and its Transaction at the Institution

Alumni feedback on syllabus encompasses a wide range of dimensions of the syllabus ranging from adequacy and effectiveness for future enhancement, developing analytical and problem solving skills to job employability potential. The feedback on syllabus focused on five thrust areas. The adequacy and effectiveness of the syllab