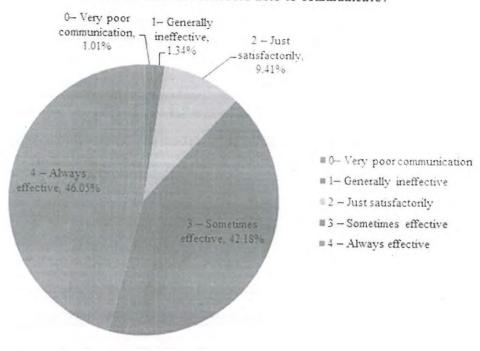

| Students<br>(in<br>numbers)    | 204                   | 278          | 87            | 17                 | 9                        |
| •  |                                                                                                                                                     | Students<br>(in<br>percentage) | 34.29%                | 46.72%       | 14.62%        | 2.86%              | 1.51%                    |



How much of the syllabus was covered in the class for Semester (January -July, 2021)?





OCF Pkt.-9, Sec-B, Vasant Kunj

DR. RAVI K. DHAR

DR. RAVI K. DHAR

Director

Director-B,

OCF Pkt.-9, Sector-B,

OCF Pkt.-9, Delhi-110070

Vasant Kunj, New Delhi-110070

### How well were the teachers able to communicate?



The teacher's approach to teaching can best be described as



OCF Pkt.-9, Vasant Kunj

DR. RAVI K. DHAR
Director
Director
Jagannath International Management School
OCF Pkt.-9, Sector-B,
OCF Pkt.-9, Sector-B,
Masant Kunj, New Delhi-110070



### Was your performance in assignments discussed with you?





The institute takes active interest in promoting internship, field visit opportunities for students.



The teaching and mentoring process in the institution facilitates you in cognitive, social and emotional growth.



OCF Pkt.-9, Sec-B, Vasant Kunj

Director
Jagannath International Management School
OCF PKt.-9, Sector-B,
Vasant Kunj, New Delhi-110070

DR. RAVI K. DHAR

The institution provides multiple opportunities to learn and grow.



Teachers inform you about your expected compete