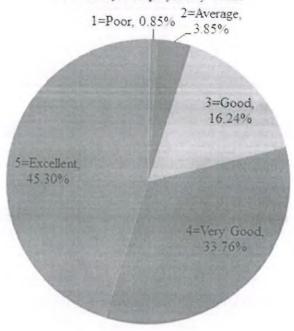

| 44.87%        | 32.48%              | 15.81%   | 5.13%       | 1.71%       |
| 5 .      | Were the courses applicable in your practical / daily life?                                       | 47.01%        | 35.90%              | 10.26%   | 5.13%       | 1.71%       |

\*All figures are in percentage

Dr. RAVI

The Curriculum in the programme is adequate and Effective for future enhancement.



The programme is effective in developing analytical and problem solving skills



OCF Pkt.-9, Sec-B, Vasant Kuni O

Dr. RAVI K. DHAR
Director
h International Management

Jagannath International Management School (Affiliated to GGS IP University, New Delhi) OCF Pkt-9, Sec-B, Vasant Kunj, New Delhi-70 The programme is effective in developing independent thinking and other job employability skills.



The curriculum is advanced to meet the industry requirements.



e national Mo OCF PKL-9. Vasant Kunj \* New De

Dr. RAVI K. DHAR

Director

Jagannath International Management School (Affiliated to GGS IP University, New Delhi) OCF Pkt-9, Sec-B, Vasant Kunj, New Delhi-70

Were the courses applicable in your practical / daily life?



#### Remarks

Most of the alumni are satisfied with the course content and admits that the course content was rather pertinent in their jobs. The alumni feedback also revealed that the institution supports higher learning and the curriculum provided in the college also fosters the entrepreneurial skills of the student.

IQA'C Coordinator

Director



Dr. RAVI K. DHAR

Director

Jagannath International Management School
(Affiliated in GGS IP University, New D