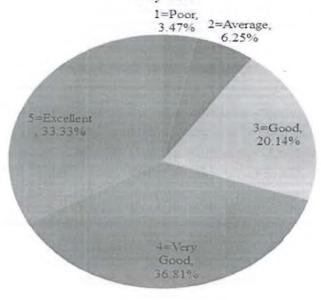

# ${\bf 1.4.1:} \ Institution \ obtains \ feedback \ on \ the \ syllabus \ and \ its \ transaction \ at \ the \ institution \ from \ the \ following \ stakeholders$

1) Students 2) Teachers 3) Employers 4) Alumni

| S.No. | DVV Findings                                                                                                                                                                                                   | Page No. | Remarks |
|-------|----------------------------------------------------------------------------------------------------------------------------------------------------------------------------------------------------------------|----------|---------|
| 1.    | Five filled-in feedback forms on curricula/syllabi from each of the stakeholders - students, teachers, alumni, employers and parents, covering aspects on syllabi and its transactions, attested by Principal. | 2-45     |         |
| 2.    | Action taken on the feed back and the minutes and report, attested by Principal.                                                                                                                               | 46-79    |         |
| 3.    | Feed back supplied to Affiliating University and copy of the communication, attested by Principal.                                                                                                             | 80-198   |         |