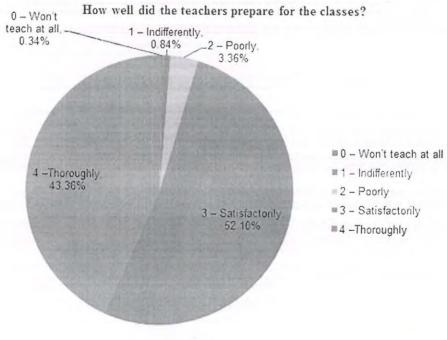

| 4 – Strongly agree    | 3 – Agree    | 2 – Neutral   | 1 – Disagree       | 0 – Strongly<br>disagree |
|    |                                                                                                                                                     | Students<br>(in<br>numbers)    | 204                   | 278          | 87            | 17                 | 9                        |
| •  |                                                                                                                                                     | Students<br>(in<br>percentage) | 34.29%                | 46.72%       | 14.62%        | 2.86%              | 1.51%                    |



How much of the syllabus was covered in the class for Semester (January -July, 2021)?





OCF Pkt.-9, Sec-B, Vasant Kunj

DR. RAVI K. DHAR

DR. RAVI K. DHAR

Director

Director-B,

OCF Pkt.-9, Sector-B,

OCF Pkt.-9, Delhi-110070

Vasant Kunj, New Delhi-110070

### How well were the teachers able to communicate?



The teacher's approach to teaching can best be described as



OCF Pkt.-9, Vasant Kunj

DR. RAVI K. DHAR
Director
Director
Jagannath International Management School
OCF Pkt.-9, Sector-B,
OCF Pkt.-9, Sector-B,
Masant Kunj, New Delhi-110070



### Was your performance in assignments discussed with you?





The institute takes active interest in promoting internship, field visit opportunities for students.



The teaching and mentoring process in the institution facilitates you in cognitive, social and emotional growth.



OCF Pkt.-9, Sec-B, Vasant Kunj

Director
Jaga