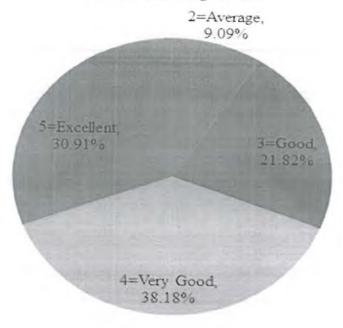

# ${\bf 1.4.1:} \ Institution \ obtains \ feedback \ on \ the \ syllabus \ and \ its \ transaction \ at \ the \ institution \ from \ the \ following \ stakeholders$

1) Students 2) Teachers 3) Employers 4) Alumni

| S.No. | DVV Findings                                                                                                                                                                                                   | Page No. | Remarks |
|-------|----------------------------------------------------------------------------------------------------------------------------------------------------------------------------------------------------------------|----------|---------|
| 1.    | Five filled-in feedback forms on curricula/syllabi from each of the stakeholders - students, teachers, alumni, employers and parents, covering aspects on syllabi and its transactions, attested by Principal. | 2-45     |         |
| 2.    | Action taken on the feed back and the minutes and report, attested by Principal.                                                                                                                               | 46-79    |         |
| 3.    | Feed back supplied to Affiliating University and copy of the communication, attested by Principal.                                                                                                             | 80-198   |         |