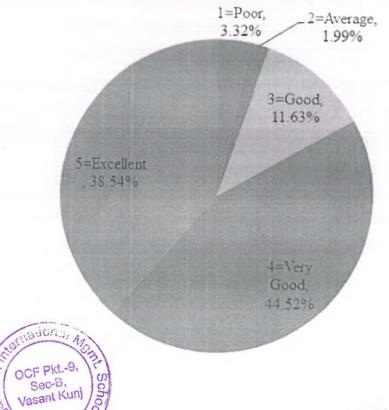

| S.No. | DVV Findings                                                                                                                                                                                                   | Page No. | Remarks |
|-------|----------------------------------------------------------------------------------------------------------------------------------------------------------------------------------------------------------------|----------|---------|
| 1.    | Five filled-in feedback forms on curricula/syllabi from each of the stakeholders - students, teachers, alumni, employers and parents, covering aspects on syllabi and its transactions, attested by Principal. | 2-45     |         |
| 2.    | Action taken on the feed back and the minutes and report, attested by Principal.                                                                                                                               | 46-79    |         |
| 3.    | Feed back supplied to Affiliating University and copy of the communication, attested by Principal.                                                                                                             | 80-198   |         |