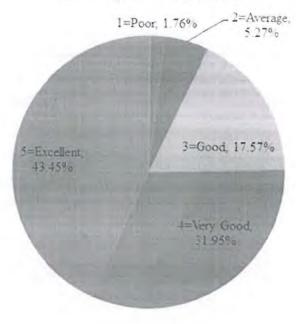

| S.No. | DVV Findings                                                                                                                                                                                                   | Page No. | Remarks |
|-------|----------------------------------------------------------------------------------------------------------------------------------------------------------------------------------------------------------------|----------|---------|
| 1.    | Five filled-in feedback forms on curricula/syllabi from each of the stakeholders - students, teachers, alumni, employers and parents, covering aspects on syllabi and its transactions, attested by Principal. | 2-45     |         |
| 2.    | Action taken on the feed back and the minutes and report, attested by Principal.                                                                                                                               | 46-79    |         |
| 3.    | Feed back supplied to Affiliating University and copy of the communication, attested by Principal.                                                                                                             | 80-198   |         |