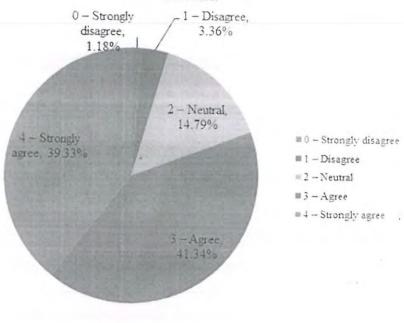

signed task to you.



## The teachers illustrate the concepts through examples and applications.



The teachers identify your strengths and encourage you with providing right level of challenges.



Teachers are able to identify your weaknesses and help you to overcome them.



Vasant Kunj, New Delbi-110070 OCF Pkt.-9, Sector-B, Jagannath International Management School

Director

DR. RAVI K. DHAR

The institution makes effort to engage students in the monitoring, review and continuous quality improvement of the teaching learning process.



The institute/ teachers use student centric methods, such as experiential learning, participative learning and problem solving methodologies for enhancing learning experiences.



Teachers encourage you to participate in extracurricular activities.



Efforts are made by the institute/ teachers to inculcate soft skills, life skills and employability skills to make you ready for the world of work.



New Dell

= 0 — Not at all

■ 1 - Very little

= 2 - Some what

■3 - Moderate

■4 - To a great extent

What percentage of teachers use ICT tools such as LCD projector, Multimedia, etc. while teaching.



The overall quality of teaching-learning process in the institute is very good.



Sec-B, Vasant Kuni

Vew Delhi

## Analysis Report on Alumni Feedback 2019–2020 on Syllabus and its Transaction at the Institution

Alumni feedback on syllabus encompasses a wide range of dimensions of the syllabus ranging from adequacy and effectiveness for future enhancement, developing analytical and problem solving skills to job employability potential. T