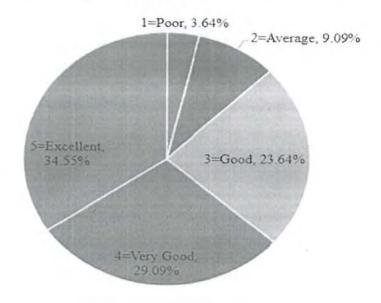

hinking skills?                                                                 | 41.82%        | 27.27%              | 20.00%   | 9.09%       | 1.82%       |
| 7         | How do you rate the alignment of the evaluation system with the testing of the learning outcomes of each course in terms of conceptual, creative and critical thinking skills? | 34,55%        | 38.18%              | 14.55%   | 9.09%       | 3.64%       |

\*All figures are in percentage



How do you rate the comprehensiveness of the courses included in the academic curriculum of the programme?



How do you rate the balance between knowledge and skill based inputs in academic curriculum of the programme?



OCF Pkt.-9, Sec-B, Vasant Kunl

How do you rate the alignment of the course contents with the learning outcomes?



How do you rate the relevance of the course contents to the changing requirements of the profession/industry?





DR. RAVI K. DHAR
Director
Jagannath International Management School
OCF Pkt.-9, Sector-B,
Vasant Kunj, New Delhi-110070

and

How do you rate the flexibility of the academic curriculum in terms of the choice of electives offered?



How do you rate the enunciation of the learning outcomes in terms of conceptual, creative and thinking skills?



Assurkani och bkr. 8. New Dalink

How do you rate the alignment of the evaluation system with the testing of the learning outcomes of each course in terms of conceptual, creative and critical thinking skills?



#### Remarks

Majority of teachers are satisfied with the comprehensiveness of the courses but have scope for improvement. T