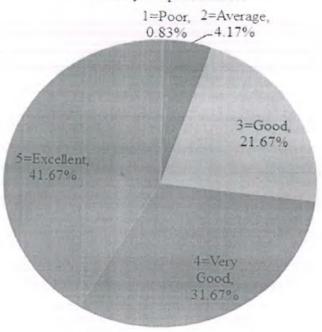

uni Jagannath Inter                                                                       | RAVI K. DHA<br>Director<br>mational Manage<br>Pkt -9 Sector | ment School         | Wall     | Mad         | 1        |

The Curriculum in the programme is adequate and Effective for future enhancement.



The programme is effective in developing analytical and problem solving skills.

1=Poor, 0.83%

2=Average, 10 00%

5=Excellent, 29.17%

3=Good, 27.50%

4=Very Good, 32.50%

OCF PKt-9, Sec-B, Vasant Kuni S

DR. RAVI K. DHAR
Director
Jagannath International Management School
OCF Pkt.-9, Sector-B,
Vasant Kunj, New Delhi-110070

Wards and

The programme is effective in developing independent thinking and other job employability skills.



The curriculum is advanced to meet the industry requirements.





Walker and

Were the courses applicable in your practical life?



### Remarks

The alumni feedback revealed that the career-oriented syllabus was quite helpful for them to find employment soon after their graduation. The learning outcomes of the curriculum are aligned with the global and industry needs. The curriculum has prospects for higher education/employability.

ational

OCF Pkt.-9, Sec-B, Vasant Kunj

\* New Dell

IQAC Coordinator

Director

## Analysis Report on Employers' Feedback 2016 – 2017 on Syllabus and its Transaction at the Institution

The Placement Cell networks with various industry sectors to organize campus placements and facilitate fresh graduates with employment. In this process the students get an exposure to the corporate life from the campus. In order to unde