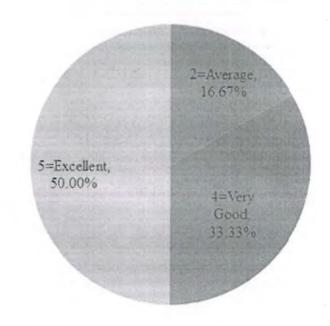

Please provide your feedback on the basis: Excellent (5) Very Good (4) Good (3) Average (2) Poor (1)  $^{*}$ 

|                                                                                      | 5=Excellent | 4=Very Good | 3=Good | 2=Average | 1=Poor |
|--------------------------------------------------------------------------------------|-------------|-------------|--------|-----------|--------|
| The Syllabus was explained at the beginning of the course and delivered as outlined. | •           | 0           | 0      | 0         | 0      |
| The Syllabus was in line with global and industry needs/employability.               | 0           | 0           | 0      | •         | 0      |
| How do you rate the evaluation scheme designed for each course?                      | 0           | •           | 0      | 0         | 0      |
| Projects/Assignments<br>were related to the<br>syllabus of the course                | 0           | 0           | •      | 0         | 0      |
| How do you rate the electives offered inelation to the Technological advancements?   | 0           | 0           | 0      | •         | 0      |