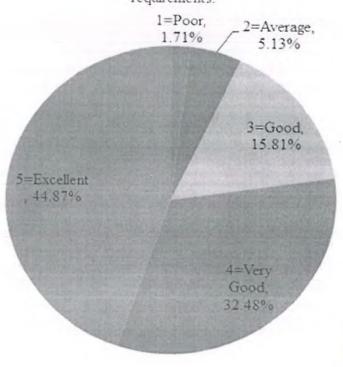

| 1.71%       |
| 5 .      | Were the courses applicable in your practical / daily life?                                       | 47.01%        | 35.90%              | 10.26%   | 5.13%       | 1.71%       |

\*All figures are in percentage

Dr. RAVI

The Curriculum in the programme is adequate and Effective for future enhancement.



The programme is effective in developing analytical and problem solving skills



OCF Pkt.-9, Sec-B, Vasant Kuni O

Dr. RAVI K. DHAR
Director
h International Management

Jagannath International Management School (Affiliated to GGS IP University, New Delhi) OCF Pkt-9, Sec-B, Vasant Kunj, New Delhi-70 The programme is effective in developing independent thinking and other job employability skills.



The curriculum is advanced to meet the industry requirements.



e national Mo OCF PKL-9. Vasant Kunj \* New De

Dr. RAVI K. DHAR

Director

Jagannath International Management School (Affiliated to GGS IP University, New Delhi) OCF Pkt-9, Sec-B, Vasant Kunj, New Delhi-70

Were the courses applicable in your practical / daily life?



#### Remarks

Most of the alumni are satisfied with the course content and admits that the course content was rather pertinent in their jobs. The alumni feedback also revealed that the institution supports higher learning and the curriculum provided in the college also fosters the entrepreneurial skills of the student.

IQA'C Coordinator

Director



Dr. RAVI K. DHAR

Director

Jagannath International Management School
(Affiliated in GGS IP University, New Delhi)
OCF Pkt-9, Sec-B, Vasant Kunj, New Delhi-70

# Analysis Rep