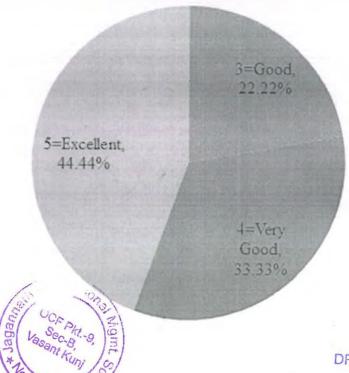

|                  |                                                                                             | 5=Excellent | 4=Very Good | 3=Good | 2=Average | 1=Poor |
|------------------|---------------------------------------------------------------------------------------------|-------------|-------------|--------|-----------|--------|
| e.<br>b          | he Syllabus was<br>xplained at the<br>eginning of the<br>ourse and delivered<br>s outlined. | 0           | •           | 0      | 0         | 0      |
| lir<br>in        | he Syllabus was in<br>ne with global and<br>dustry<br>eeds/employability.                   | 0           | 0           | •      | 0         | 0      |
| ev               | ow do you rate the raluation scheme esigned for each ourse?                                 | 0           | 0           | •      | 0         | 0      |
| We               | ojects/Assignments<br>ere related to the<br>llabus of the course                            | 0           | •           | 0      | 0         | 0      |
| ele<br>ine<br>Te | ow do you rate the<br>ectives offered<br>elation to the<br>chnological<br>vancements?       | 0           |             | 0      | 0         |        |