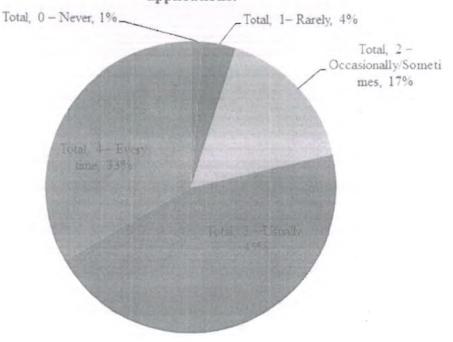

|                  |                                                                                             | 5=Excellent | 4=Very Good | 3=Good | 2=Average | 1=Poor |
|------------------|---------------------------------------------------------------------------------------------|-------------|-------------|--------|-----------|--------|
| e.<br>b          | he Syllabus was<br>xplained at the<br>eginning of the<br>ourse and delivered<br>s outlined. | 0           | •           | 0      | 0         | 0      |
| lir<br>in        | he Syllabus was in<br>ne with global and<br>dustry<br>eeds/employability.                   | 0           | 0           | •      | 0         | 0      |
| ev               | ow do you rate the raluation scheme esigned for each ourse?                                 | 0           | 0           | •      | 0         | 0      |
| We               | ojects/Assignments<br>ere related to the<br>llabus of the course                            | 0           | •           | 0      | 0         | 0      |
| ele<br>ine<br>Te | ow do you rate the<br>ectives offered<br>elation to the<br>chnological<br>vancements?       | 0           |             | 0      | 0         |        |