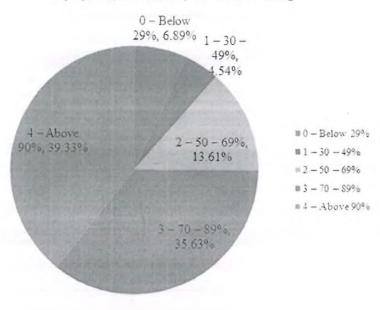

| S.No. | DVV Findings                                                                                                                                                                                                   | Page No. | Remarks |
|-------|----------------------------------------------------------------------------------------------------------------------------------------------------------------------------------------------------------------|----------|---------|
| 1.    | Five filled-in feedback forms on curricula/syllabi from each of the stakeholders - students, teachers, alumni, employers and parents, covering aspects on syllabi and its transactions, attested by Principal. | 2-45     |         |
| 2.    | Action taken on the feed back and the minutes and report, attested by Principal.                                                                                                                               | 46-79    |         |
| 3.    | Feed back supplied to Affiliating University and copy of the communication, attested by Principal.                                                                                                             | 80-198   |         |