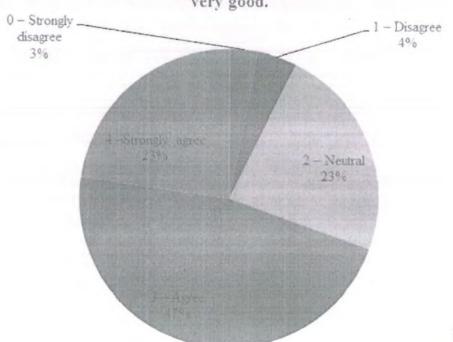

.-9, Sector-B,

Vasant Kunj, New Delhi-110070

The institution makes effort to engage students in the monitoring, review and continuous quality improvement of the teaching learning process.



The institute/ teachers use student centric methods, such as experiential learning, participative learning and problem solving methodologies for enhancing learning



## Teachers encourage you to participate in extracurricular activities.



Efforts are made by the institute/ teachers to inculcate soft skills, life skills and employability skills to make you ready for the world of work.



OCF Pkt.-9, Sec-B.
Vasant Kuni

What percentage of teachers use ICT tools such as LCD projector, Multimedia, etc. while teaching.



The overall quality of teaching-learning process in the institute is very good.



Jall .

OCF Pkt.-9.
Sec-B.
Vasant Kuni
OCF Pkt.-9.

\*\*New Delhi\*\*

DR. RAVI K. DHAR
Director
Jagannath International Management School

OCF Pkt.-9, Sector-B, Vasant Kunj, New Delhi-110070

# Analysis Report on Students' Feedback 2018 – 2019 on Syllabus and its Transaction at the Institution

The student feedback was an attempt by the institution to scrutinize the efficacy of syllabus transaction and the overall efficiency of the teaching- learning process. 91% percentage of the students strongly agreed to the fact of the syllabus being explained at the beginning of the course. Regarding the capability of the syllabus in meeting global and industrial needs, more than 91% of the respondents were happy. 92% of the students were satisfied with the institutional practice of explaining the