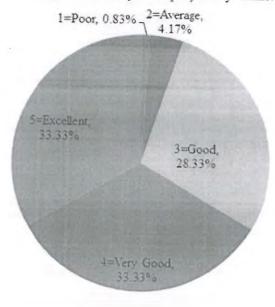

| 26.67%   | 6.67%       | 0.00%    |
|           | Vasant Kuni Jagannath Inter                                                                       | RAVI K. DHA<br>Director<br>mational Manage<br>Pkt -9 Sector | ment School         | Wall     | Mad         | 1        |

The Curriculum in the programme is adequate and Effective for future enhancement.



The programme is effective in developing analytical and problem solving skills.

1=Poor, 0.83%

2=Average, 10 00%

5=Excellent, 29.17%

3=Good, 27.50%

4=Very Good, 32.50%

OCF PKt-9, Sec-B, Vasant Kuni S

DR. RAVI K. DHAR
Director
Jagannath International Management School
OCF Pkt.-9, Sector-B,
Vasant Kunj, New Delhi-110070

Wards and

The programme is effective in developing independent thinking and other job employability skills.



The curriculum is advanced to meet the industry requirements.





Walker and

Were the courses applicable in your practical life?



### Remarks

The alumni feedback revealed that the career-oriented syllabus was quite helpful for them to find employment soon after their graduation. The learning outcomes of the curriculum are aligned with the global and industry needs. The curriculum has prospects for higher education/employability.

ational

OCF Pkt.-9, Sec-B, Vasant Kunj

\* New Dell

IQAC Coordinator

Director

## Analysis Report on Employers' Feedback 2016 – 2017 on Syllabus and its Transaction at the Institution

The Placement Cell networks with various industry sectors to organize campus placements and facilitate fresh graduates with employment. In this process the students get an