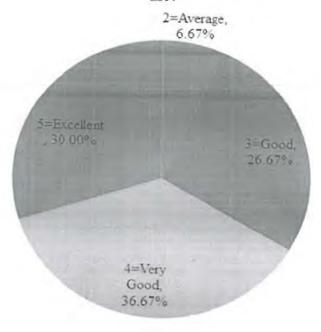

| S.No. | DVV Findings                                                                                                                                                                                                   | Page No. | Remarks |
|-------|----------------------------------------------------------------------------------------------------------------------------------------------------------------------------------------------------------------|----------|---------|
| 1.    | Five filled-in feedback forms on curricula/syllabi from each of the stakeholders - students, teachers, alumni, employers and parents, covering aspects on syllabi and its transactions, attested by Principal. | 2-45     |         |
| 2.    | Action taken on the feed back and the minutes and report, attested by Principal.                                                                                                                               | 46-79    |         |
| 3.    | Feed back supplied to Affiliating University and copy of the communication, attested by Principal.                                                                                                             | 80-198   |         |