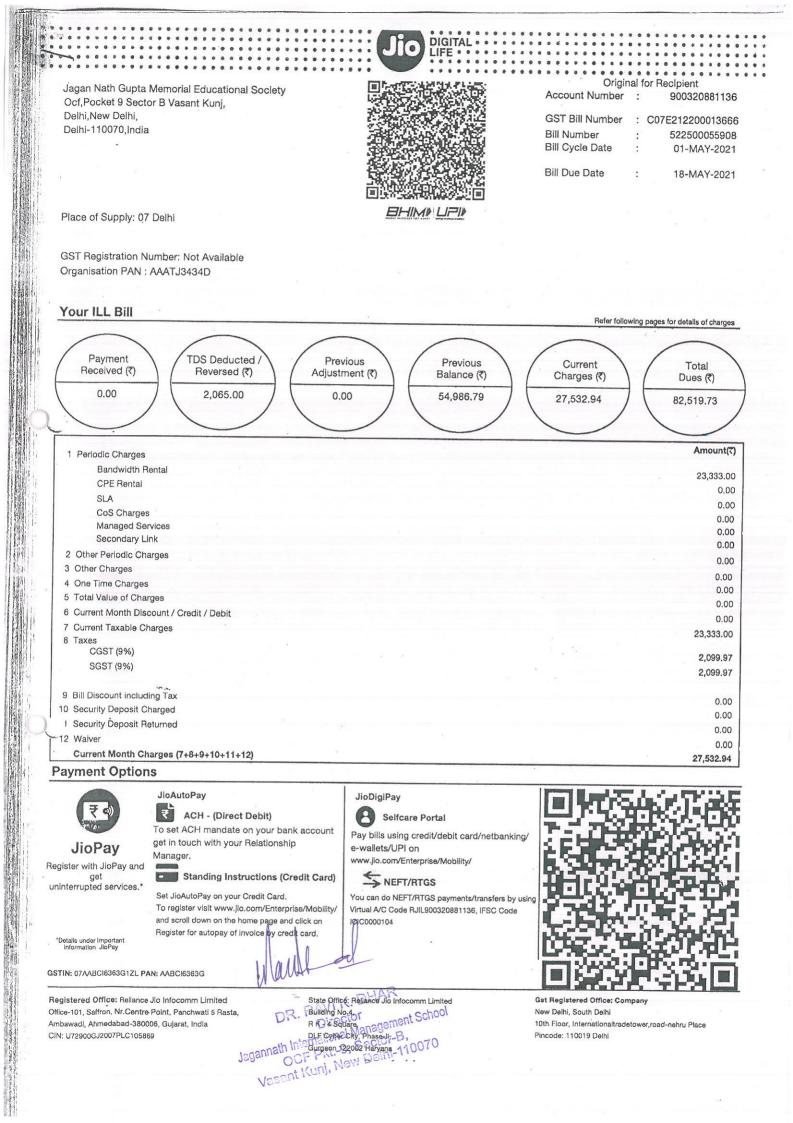

#### Bill Number: 522500055908

Bill Date: 01-MAY-2021

#### 6 Months Balance ----

| Sr. No | . Bill Number                                                                                                                                                                                                                                                                                                                                                                                                                                                                                                                                                                                                                                                                                       | Bill Date  | Charges (₹)                                                                                                      | Adjustments (₹) |                            |                  |                    |
|--------|-----------------------------------------------------------------------------------------------------------------------------------------------------------------------------------------------------------------------------------------------------------------------------------------------------------------------------------------------------------------------------------------------------------------------------------------------------------------------------------------------------------------------------------------------------------------------------------------------------------------------------------------------------------------------------------------------------|------------|------------------------------------------------------------------------------------------------------------------|-----------------|----------------------------|------------------|--------------------|
| 1      | 522500053390                                                                                                                                                                                                                                                                                                                                                                                                                                                                                                                                                                                                                                                                                        | 0001 04 04 |                                                                                                                  | Adjustments (K) | Amount Paid (₹)            | TDS Deducted (?) | Balance Amount (₹) |
|        | and the second se | 2021-04-01 | 55,065.88                                                                                                        | 0.00            | 79.09                      | 0.00             | (()                |
| 2      | 053000001704                                                                                                                                                                                                                                                                                                                                                                                                                                                                                                                                                                                                                                                                                        | 2021-02-01 | 27,532.94                                                                                                        | 0.00            | standard the second second |                  | 54,986.79          |
| 3      | 526500054526                                                                                                                                                                                                                                                                                                                                                                                                                                                                                                                                                                                                                                                                                        | 2021-01-01 |                                                                                                                  |                 | 27,532.94                  | 0.00             | 0.00               |
| -      |                                                                                                                                                                                                                                                                                                                                                                                                                                                                                                                                                                                                                                                                                                     |            | 27,532.94                                                                                                        | 0.00            | 27.532.94                  | 0.00             |                    |
| 4      | 550500048020                                                                                                                                                                                                                                                                                                                                                                                                                                                                                                                                                                                                                                                                                        | 2020-12-01 | 61.564.42                                                                                                        | 0.00            | 61 504 40                  | 0.00             | 0.00               |
| Total  |                                                                                                                                                                                                                                                                                                                                                                                                                                                                                                                                                                                                                                                                                                     |            | and the second | 0.00            | 61,564.42                  | 0.00             | 0.00               |
|        |                                                                                                                                                                                                                                                                                                                                                                                                                                                                                                                                                                                                                                                                                                     |            |                                                                                                                  |                 |                            |                  | 54,986.79          |

#### Taxes

| Sr. No. Description<br>1 This month charges | Charges<br>23,333.00 | <b>CGST</b><br>2,099.97 | <b>SGST</b><br>2,099.97 | Amount (₹)<br>4,199.94 |
|---------------------------------------------|----------------------|-------------------------|-------------------------|------------------------|
|                                             |                      | 1                       |                         |                        |
|                                             | Marth                |                         |                         |                        |

OCF Pkt-9, Sector Delhi-11007 Vasant Kunj, Nevr Delhi-11007

Visit www.jio.com

Bill Number: 522500055908

DIGIT

Bill Date: 01-MAY-2021

Product: ILL

Periodic Charges for the Biling Period - Existing Circuit

| Sr.<br>No. | No of<br>Sites | Bandwidth | Period - 01-May-2<br>Bandwidth | CPE  | SLA  | CoS  | Managed | Secondary | Amount (र) |
|------------|----------------|-----------|--------------------------------|------|------|------|---------|-----------|------------|
| 1          | 1              | 50 Mbps   | 23,333.00                      | 0.00 |      |      | Service | Link      |            |
| Sub Tota   |                |           |                                | 0.00 | 0.00 | 0.00 | 0.00    | 0.00      | 23,333.00  |
| Sub Tota   | ai 1.          |           | 23,333.00                      | 0.00 | 0.00 | 0.00 | 0.00    | 0.00      | 23,333.00  |

| Sr.<br>No. | No of<br>Sites | Bandwidth | Bandwidth | CPE  | SLA  | CoS  | Managed | Secondary | Amount (衣) |
|------------|----------------|-----------|-----------|------|------|------|---------|-----------|------------|
| 1          | 1              | 50 Mbps   | 02 222 00 |      |      |      | Service | Link      |            |
| Total      |                | oo mops   | 23,333.00 | 0.00 | 0.00 | 0.00 | 0.00    | 0.00      | 23,333.00  |
| Total      |                |           | 23,333.00 | 0.00 | 0.00 | 0.00 | 0.00    | 0.00      | 23.333.00  |