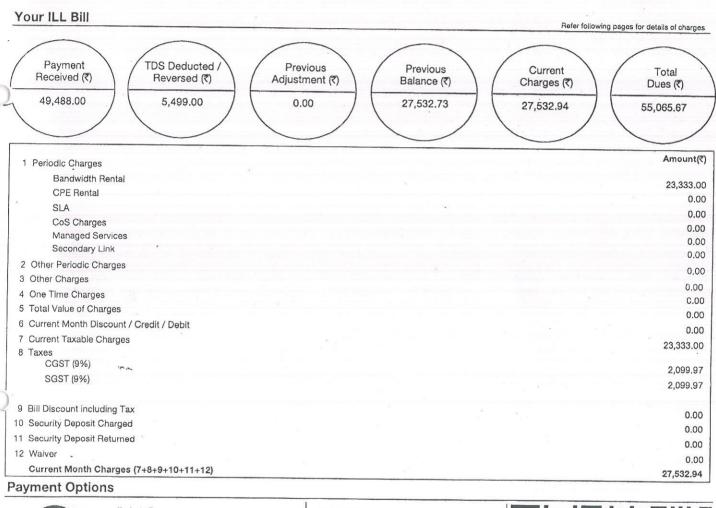

#### 6 Months Balance

| Sr. No. | Bill Number  | Bill Date  | Charges (₹) | Adjustments (₹) | Amount Paid (₹) | TDS Deducted (₹) | Balance Amount (₹) |
|---------|--------------|------------|-------------|-----------------|-----------------|------------------|--------------------|
| 1       | 522500055908 | 2021-05-01 | 27,532.94   | 0,00            | 0.21            | 0.00             | 27,532.73          |
| 2       | 522500053390 | 2021-04-01 | 55,065.88   | 0.00            | 55,065.88       | 0.00             | 0.00               |
| 3       | 053000001704 | 2021-02-01 | 27,532.94   | 0.00            | 27,532.94       | 0.00             | 0.00               |
| 4       | 526500054526 | 2021-01-01 | 27,532.94   | 0.00            | 27,532.94       | 0.00             | 0.00               |
| 5       | 550500048020 | 2020-12-01 | 61,564.42   | 0.00            | 61,564.42       | 0.00             | 0.00               |
| Total   |              |            |             |                 |                 |                  | 27,532,73          |

| Sr. No. Bill Number | Payment Date | Transaction Mode              | <br>В | alance Amount(₹) |
|---------------------|--------------|-------------------------------|-------|------------------|
| 1                   | 2021-05-18   | NEFT                          |       | 49,488.00        |
| Total               |              |                               | <br>  | 49,488.00        |
|                     | WWAR I       | DR. RAVI K. DHAR.<br>Director |       |                  |