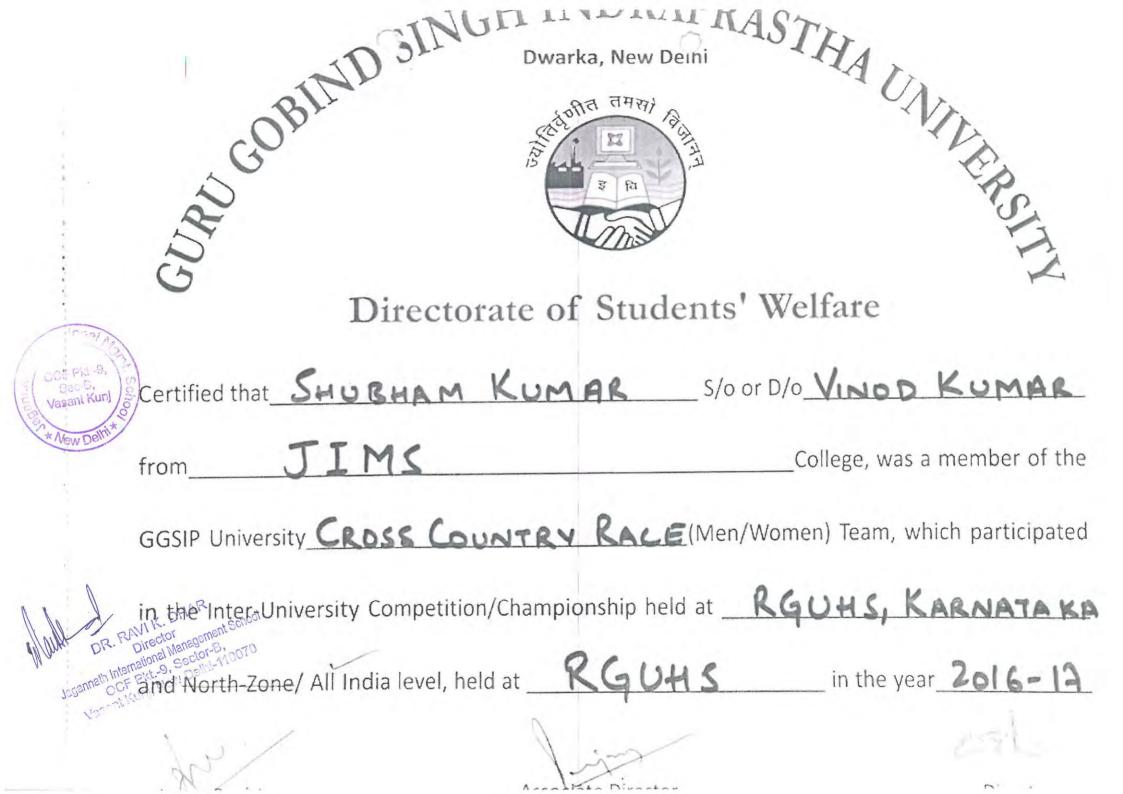

| S.No. | Name of the<br>Student  | Enrollment No. | Class         | Name of the Event/ Activity        | Whether University/<br>State/National/ International<br>Level | Whether I/II/III<br>place or<br>certificate |
|-------|-------------------------|----------------|---------------|------------------------------------|---------------------------------------------------------------|---------------------------------------------|
| 5     | Rohit Singh             | 01714202013    | BCA VI        |                                    | University                                                    |                                             |
| 6     | Rahul Karath            | 01114202414    | BJMC IV       | Group Song (Western)               | University                                                    | 1                                           |
| 7     | Rupant Dangwal          | 02014202014    | BCA IV        | Group Song (Western)               | University                                                    | I                                           |
| 8     | Marshal Robin           | 04014201714    | BBAIV         | Group Song (Western)               | University                                                    | I                                           |
|       | Harsh Taank             | 05714202014    | BCA IV        | Group Song (Western)               | University                                                    | 1                                           |
| 9     | Madhav Raj Singh        | 01014201714    | BCA IV        | Group Song (Western)               | University                                                    | Ι                                           |
| 10    | Ashish Vincent<br>Barla | 00614202015    | BCA II        | Group Song (Western)               | University                                                    | I<br>I                                      |
| 11    | Chitrakshi Bathwal      | 03114202414    | BJMC IV       | Western Vocal (Solo)               | TT                                                            | 1                                           |
|       | Kajal Bisht             | 02221402415    | BJMC II       | Solo Dance                         | University                                                    | II                                          |
|       | Kajal Bisht             | 02221402415    | BJMC II       | RADIX ' 17                         | University                                                    | Ι                                           |
|       | Kajal Bisht             | 02221402415    | BJMC II       | Solo Dance                         | University                                                    | III                                         |
| 15    | Kajal Bisht             | 02221402415    | BJMC II       | Feel the Beats(Solo)               | IITM Group of Institution                                     | Ι                                           |
| 16    | Kajal Bisht             | 02221402415    | BJMC II       | Western Solo Dance                 | University                                                    | Ι                                           |
| 17    | Kajal Bisht             | 02221402415    | and the owned |                                    | University                                                    | I                                           |
| 18    | Kajal Bisht             | 02221402415    |               | Zephyr- Solo Dance Competition     | University                                                    | I                                           |
|       | Shubham Kumar           | 04421402015    | BJMC II       | Solo Dance                         | University                                                    | I                                           |
|       | Shubham Kumar           | 04421402015    | BCA II        | Cross Country Race                 | University                                                    | П                                           |
|       | Shubham Kumar           | 04421402015    |               | 5km Race                           | University                                                    | II                                          |
|       |                         | 04421402015    | BCA II        | 10km Race                          | University                                                    |                                             |
|       | Navjot Singh            | 40621401715    | BBA II        | National Powerlifting Championship | National                                                      |                                             |
| 23 5  | Shubham Kumar           | 04421402015    | BCA II        | Cross Country Race                 | National                                                      | **                                          |