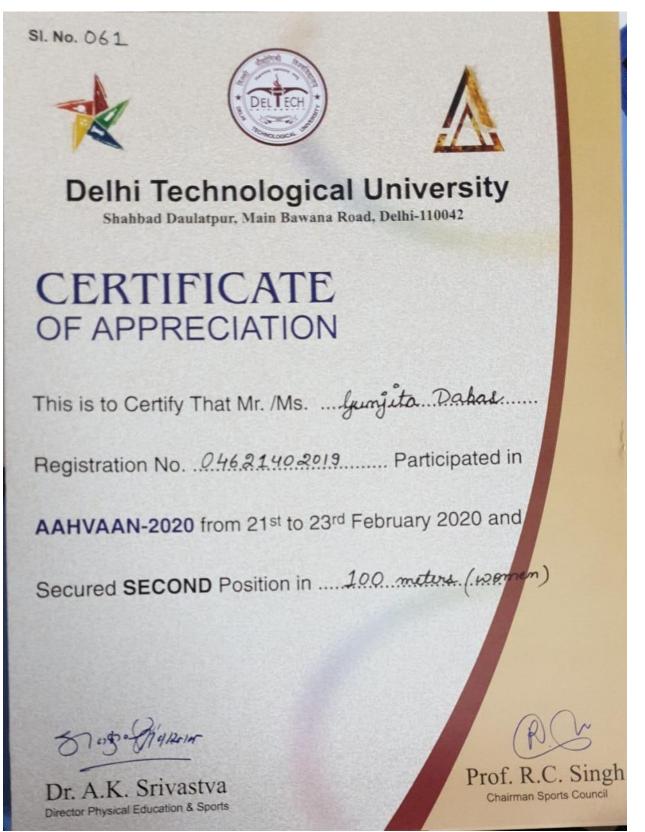

# CERTIFICATE OF APPRECIATION

This is to Certify That Mr. /Ms. .... Junjuta ... Dahas

Registration No. 04621402019 Participated in

AAHVAAN-2020 from 21st to 23rd February 2020 and

Secured SECOND Position in \_\_\_\_\_\_ 100 meters (women)