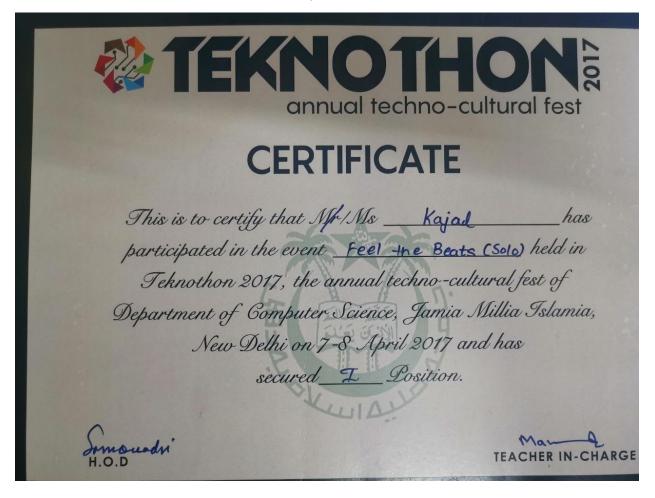

# TEKNOTHONS annual techno-cultural fest

# CERTIFICATE

This is to certify that Mfr/Ms <u>Kajal</u> has participated in the event <u>Feel + Beats (Solo)</u> held in Teknothon 2017, the annual techno-cultural fest of Department of Computer Science, Jamia Millia Islamia, New Delhi on 7-8 April 2017 and has

secured I Position.

Man TEACHER IN-CHARGE