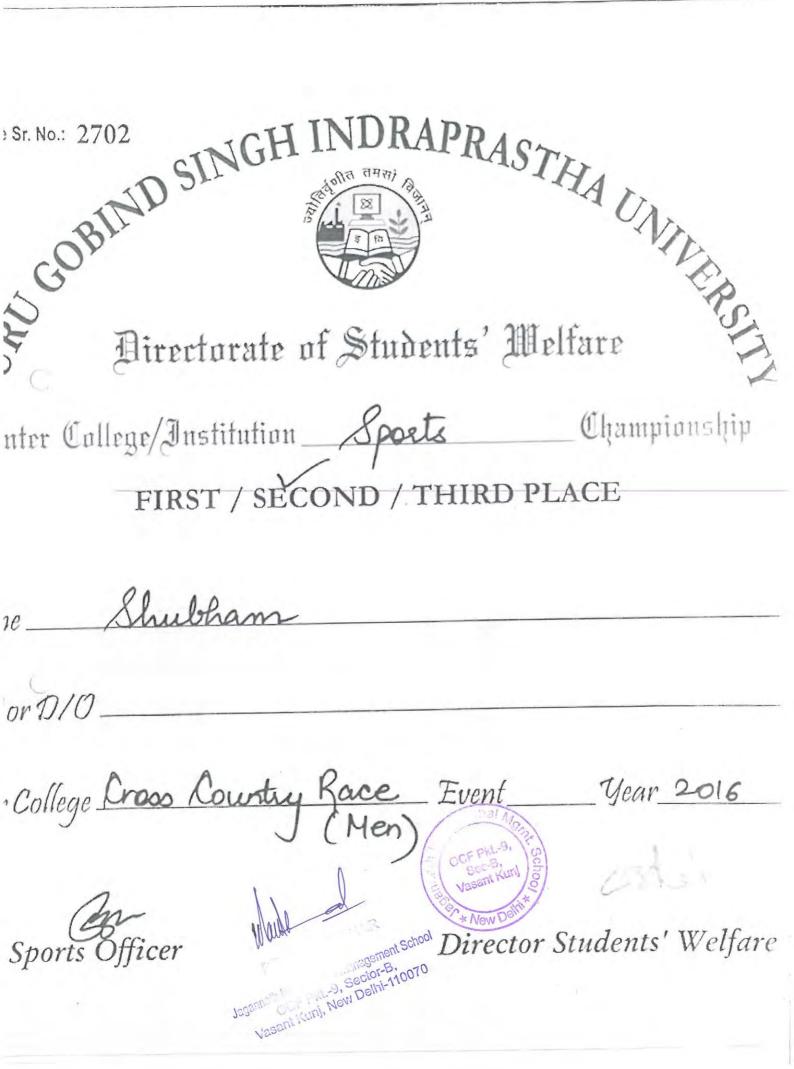

Sr. No.: 2620 SINGH INDRAPRASTIKA UNITERS COBIND SINGH INDRAPRASTIKA UNITERS Directorate of Students' Melfare Directorate of Students' Melfare nter College/Institution <u>Sports</u> Championship FIRST / SECOND / THIRD PLACE SHUBHAM KUMAR orDIO College 5000 nots Race (Men) (FINAD Event\_ Year 2016 Director emetional Management ametional Management Ferta - 9, Sector B. Director Students' Welfare Ferta - 9, Sector Delhi-1100 Kuni, New Delhi-1100 Sports C