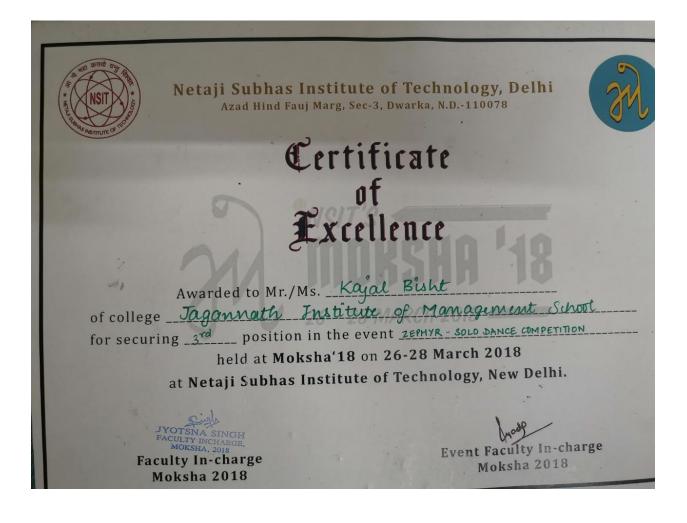

Awarded to Mr./Ms. <u>Kajal Buht</u> of college <u>Jagonnath Institute of Managument School</u> for securing <u>3<sup>rd</sup></u> position in the event <u>zephyr - solo DANCE COMPETITION</u> held at Moksha'18 on 26-28 March 2018 at Netaji Subhas Institute of Technology, New Delhi.