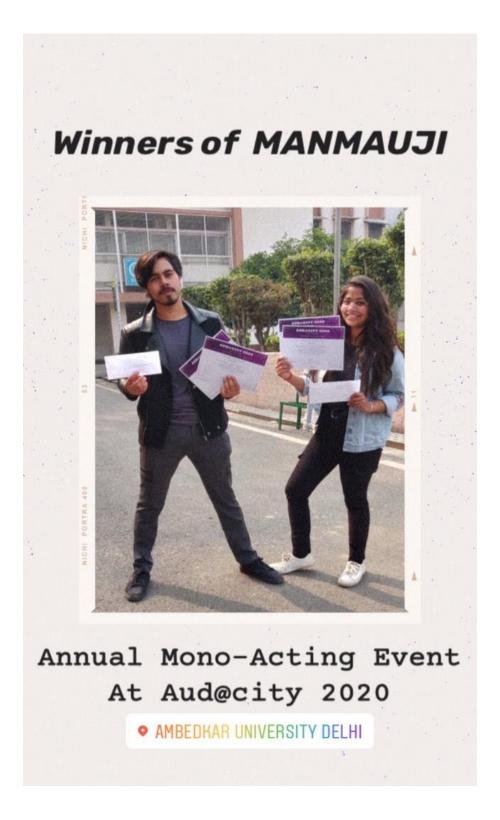

## Winners of MANMAUJI

## Annual Mono-Acting Event At Aud@city 2020

AMBEDKAR UNIVERSITY DELHI

0

RAMK. DHAR ional Management School annain international Management Schor OCF Pkt.9, Sector-B, Voscht Kun), New Delhi-110070 Jagannath