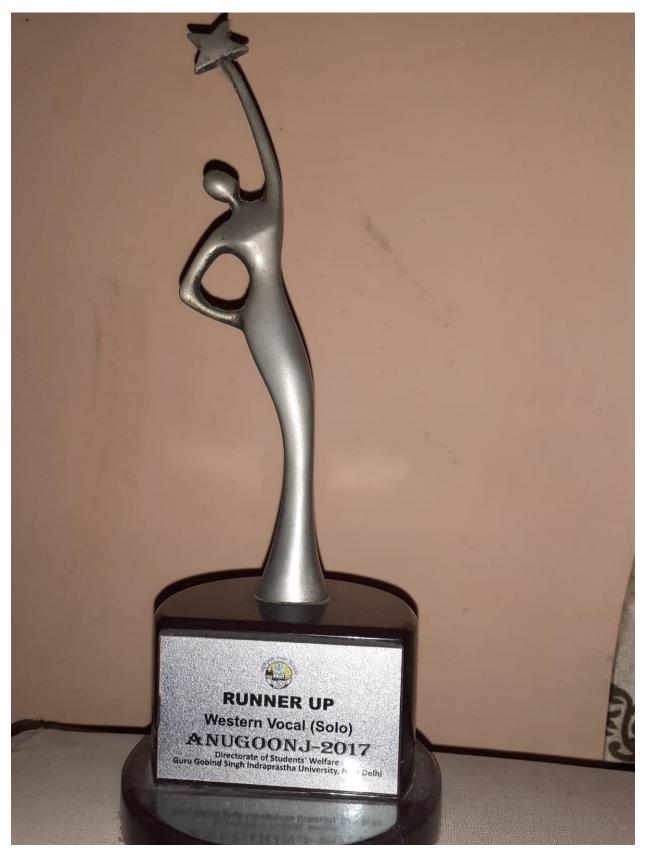

egiate tournament of 1500 mtres [Men] |                                                                                                                              |  |
| Associate Director                              | Director, Students' Welfare                                                                                                  |  |

#### **Finisher Certificate (Individual)**



# Jagannath International Management School Vasant Kunj, New Delhi - 110070

(Affiliated to Guru Gobind Singh Indraprastha University, New Delhi) Grade 'A' accredited by NAAC and ISO 9001:2008 Quality Certified Recognised u/s 2(f) by UGC

# Year for Assessment (2016-17)

Gold Medal (Team)

Sarthak Singh, Chitrakshi Bathwal, Jason, Saksham, Rahul, Karath, Umag, Rupant, Madhav



Chitrakshi Bathwal



| L<br>A       |                                                      |                     | niversity, Delhi & MDU, Haryana)<br>58       |  |
|--------------|------------------------------------------------------|---------------------|----------------------------------------------|--|
| K            | EMAIL : meribs@meri.edu.in Website : www.meri.edu.in |                     |                                              |  |
| IZ           | Annual Fest - La Kermesse                            |                     |                                              |  |
| E            | Certificate of Appreciation                          |                     |                                              |  |
| П            | Certific                                             | ate of