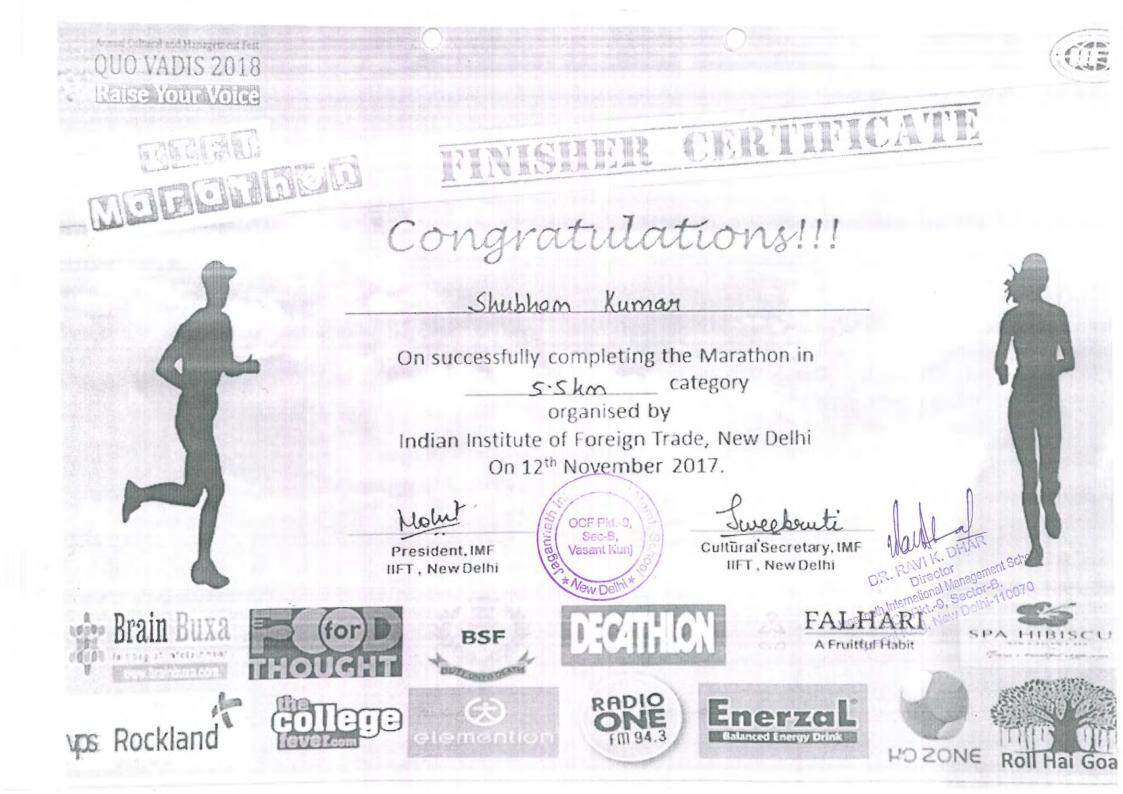

14th Inter Collegiate Sports Meet 12th - 14th October, 2017

FIRST / SECOND / THIRD

Name Shubham Kumar

Enrolment No. 04421402015

Name of College / Institute Jagannath Institute of Management Studies, Vasant Kurj

Jagannath International Management School

gannath International Managements OCF Pkt.-9, Sector-B, Voscint Kuni, New Delhi-110070 Director, Students' Welfare

Inter Collegiate tournament of Cross Country Race (Men)

FIRST / SECOND / THIRD

Name Shubham Kumar

Enrolment No. 04421402015

Name of College / Institute \_\_\_\_\_\_JIMS Inter Collegiate tournament of 05 km Race (Men) NK. DHAR OCF PKI.-9. Sec-8, annanh Vasant Kun Director, Students' Welfare Associate Director Veint