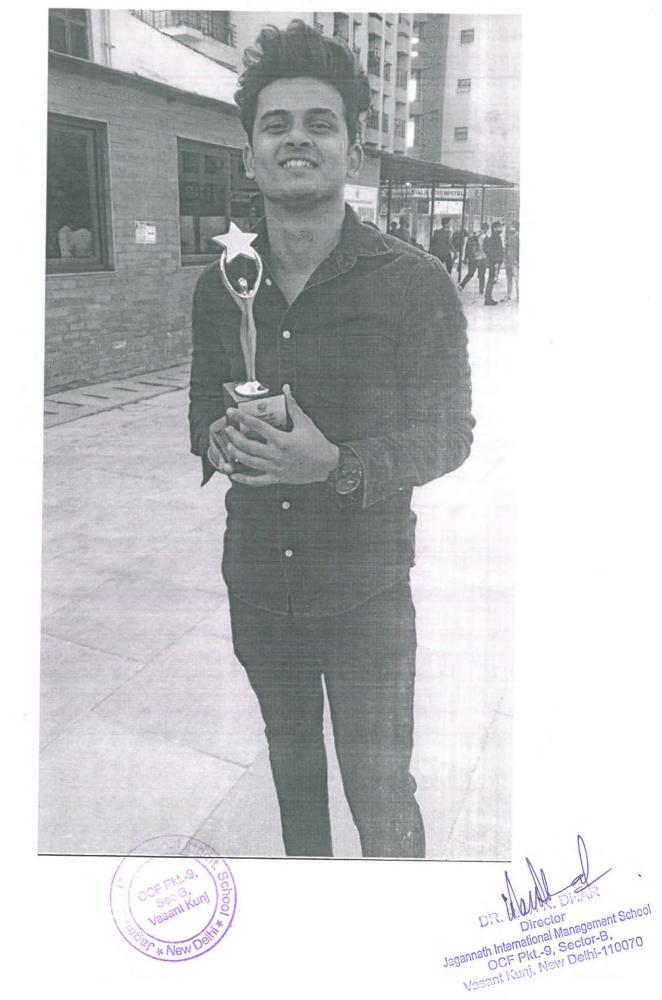

#### Gold Medal (Team)

Aayush Mathur, Pallavi Chaudhary

## Annual Mono-Acting Event At Aud@city 2020

AMBEDKAR UNIVERSITY DELHI

0

RAMK. DHAR ional Management School annain international Management Schor OCF Pkt.9, Sector-B, Voscht Kun), New Delhi-110070 Jagannath