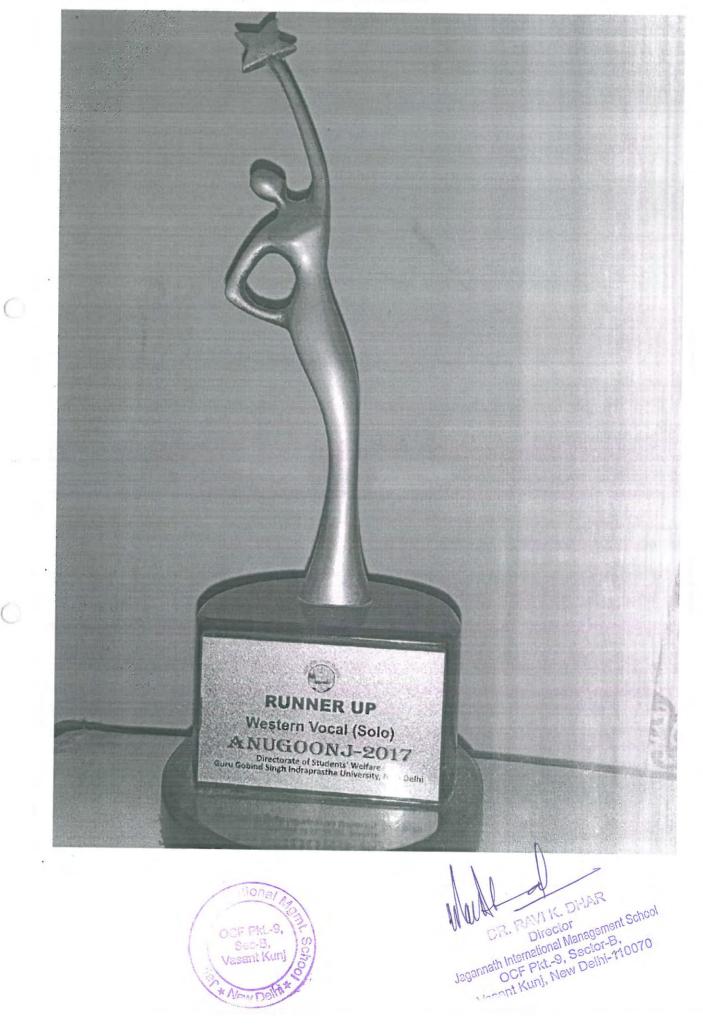

th Inter Collegiate Sports Meet 12<sup>th</sup> - 14<sup>th</sup> October, 2017

FIRST / SECOND / THIRD

Shubham Kumar Name

Inter Collegiate tournament of 1500 mtrs [Men]

OCF PH Sec-B

WW DP

Vasant Kuni

Janha

Associate Director

Enrolment No. 04421402015

Name of College / Institute Jagannath International Management School

RAVIK. DHAI

Vasant Kunj, New Delhi-110070 Director, Students' Welfare



### Year for Assessment (2016-17)

#### Gold Medal (Team)

Sarthak Singh, Chitrakshi Bathwal, Jason, Saksham, Rahul, Karath, Umag, Rupant, Madhav





(

Unrector Jamain International Management School Jamain International Management School Sector Brid. 9, Sector B, OCF Pict. 9, Sector B, Vascrit Kurni, New Delhi-110070 DHAR Jagannatin In

#### Silver Medal (Individual)

Chitrakshi Bathwal





## MANAGEMENT EDUCATION & RESEARCH INSTITUTE

(Approved by AICTE, Ministry of HRD, Govt. of India, Affiliated to GGS Indraprastha University, Delhi & MDU, Haryana) 53-54, Institutional Area, Janakpuri, New Delhi - 110058 PHONES : 011-28522201. 02. 03 TEL FAX : 011-28522204 EMAIL : meribs@meri.edu.in Website : www.meri.edu.in

## Annual Fest - La Kermesse Certificate of Appreciation

Awarded to Mr. Mrs. KAJAL BISHT

Student of

L

A

K

E

R

M

E

S

S

E.

JIMS

for participation in

SOLO DANCE

DR. RAVI

held on 07/04/2017 and securing \_ position

Prof. A.K. Agrawal Dean, MERI Prof. Lalit Aggarwal Vice President, MERI



| SHITM Group Of Ins                            | titutions                             |
|-----------------------------------------------|-------------------------