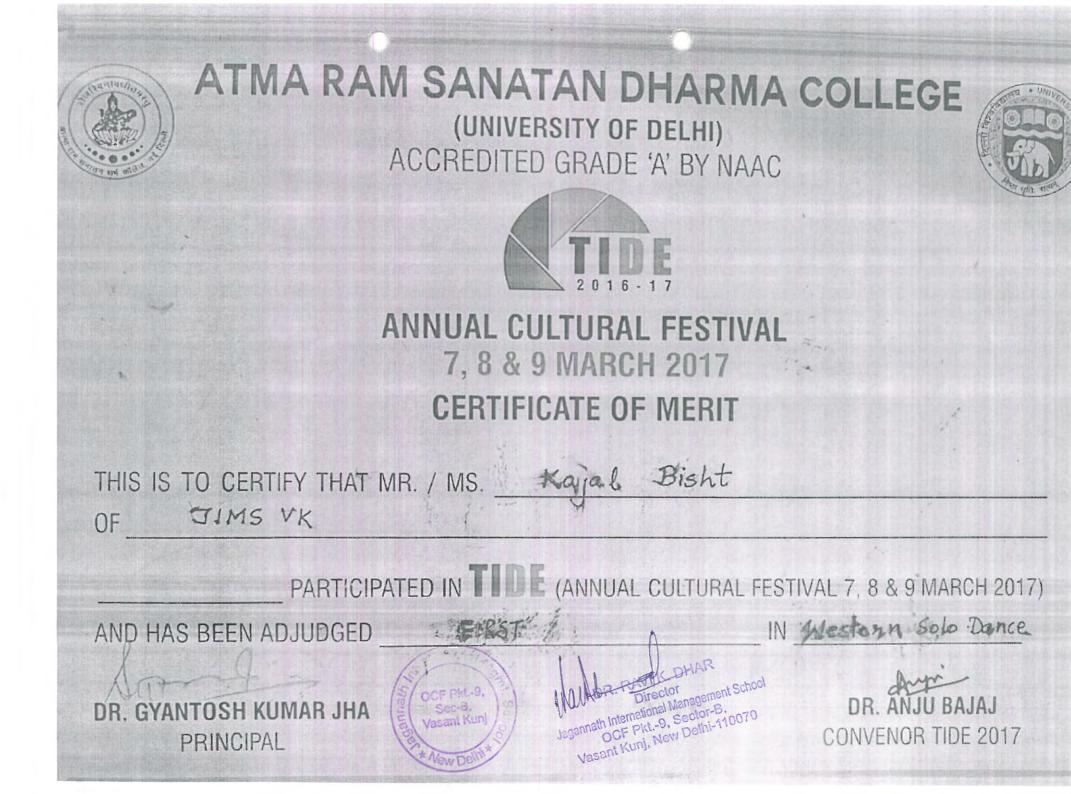

| S.No. | Name of the<br>Student  | Enrollment No. | Class         | Name of the Event/ Activity        | Whether University/<br>State/National/ International<br>Level | Whether I/II/III<br>place or<br>certificate |
|-------|-------------------------|----------------|---------------|------------------------------------|---------------------------------------------------------------|---------------------------------------------|
| 5     | Rohit Singh             | 01714202013    | BCA VI        |                                    | University                                                    |                                             |
| 6     | Rahul Karath            | 01114202414    | BJMC IV       | Group Song (Western)               | University                                                    | 1                                           |
| 7     | Rupant Dangwal          | 02014202014    | BCA IV        | Group Song (Western)               | University                                                    | I                                           |
| 8     | Marshal Robin           | 04014201714    | BBAIV         | Group Song (Western)               | University                                                    | I                                           |
|       | Harsh Taank             | 05714202014    | BCA IV        | Group Song (Western)               | University                                                    | 1                                           |
| 9     | Madhav Raj Singh        | 01014201714    | BCA IV        | Group Song (Western)               | University                                                    | Ι                                           |
| 10    | Ashish Vincent<br>Barla | 00614202015    | BCA II        | Group Song (Western)               | University                                                    | I<br>I                                      |
| 11    | Chitrakshi Bathwal      | 03114202414    | BJMC IV       | Western Vocal (Solo)               | TT                                                            | 1                                           |
|       | Kajal Bisht             | 02221402415    | BJMC II       | Solo Dance                         | University                                                    | II                                          |
|       | Kajal Bisht             | 02221402415    | BJMC II       | RADIX ' 17                         | University                                                    | Ι                                           |
|       | Kajal Bisht             | 02221402415    | BJMC II       | Solo Dance                         | University                                                    | III                                         |
| 15    | Kajal Bisht             | 02221402415    | BJMC II       | Feel the Beats(Solo)               | IITM Group of Institution                                     | Ι                                           |
| 16    | Kajal Bisht             | 02221402415    | BJMC II       | Western Solo Dance                 | University                                                    | Ι                                           |
| 17    | Kajal Bisht             | 02221402415    | and the owned |                                    | University                                                    | I                                           |
| 18    | Kajal Bisht             | 02221402415    |               | Zephyr- Solo Dance Competition     | University                                                    | I                                           |
|       | Shubham Kumar           | 04421402015    | BJMC II       | Solo Dance                         | University                                                    | I                                           |
|       | Shubham Kumar           | 04421402015    | BCA II        | Cross Country Race                 | University                                                    | П                                           |
|       | Shubham Kumar           | 04421402015    |               | 5km Race                           | University                                                    | II                                          |
|       |                         | 04421402015    | BCA II        | 10km Race                          | University                                                    |                                             |
|       | Navjot Singh            | 40621401715    | BBA II        | National Powerlifting Championship | National                                                      |                                             |
| 23 5  | Shubham Kumar           | 04421402015    | BCA II        | Cross Country Race                 | National                                                      | **                                          |