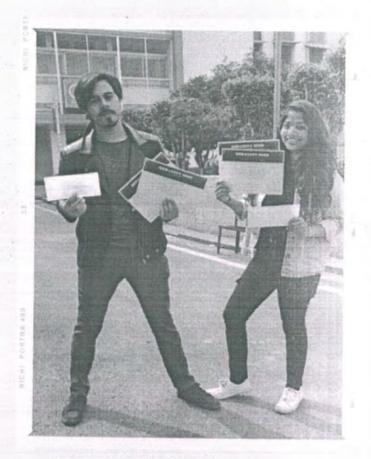

#### Gold Medal (Team)

Aayush Mathur, Pallavi Chaudhary

## Winners of MANMAUJI

## Annual Mono-Acting Event At Aud@city 2020

AMBEDKAR UNIVERSITY DELHI

0

RAMK. DHAR ional Management School annain international Management Schor OCF Pkt.9, Sector-B, Voscht Kun), New Delhi-110070 Jagannath