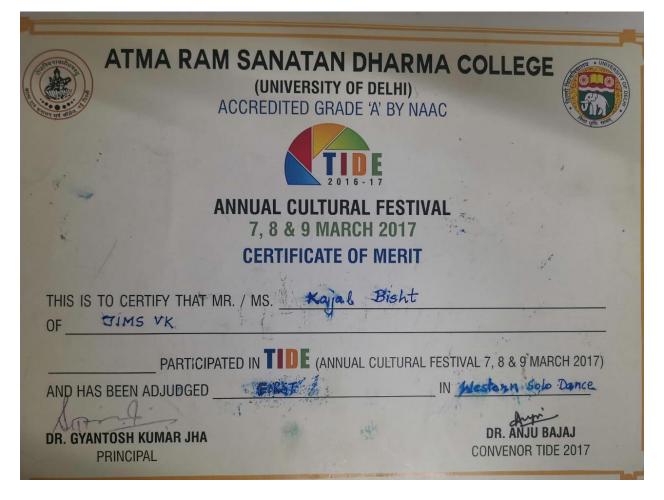

# Certificate of Merit

This is to certify that <u>Kajal</u> from <u>JIMS</u> college, has secured <u>Jhird</u> place in the <u>Westurn Dance</u> event held during PULSE, at the All India Institute of Medical Sciences, New Delhi on <u>20</u><sup>th</sup> September 2017.

Swapnil Tolia

Vivek Peddakota Chief Coordinator

Unector Jagannath International Management So OCF Pkt.-9, Sector-B, Vosant Kunj, New Deihi-110070

Adit Verma resident, SU AJIMS

Certificate Sr. No.: 088 SINGH INDRAPRASTHA UNIVERSIT GRUGOBIND Directorate of Students' Welfare