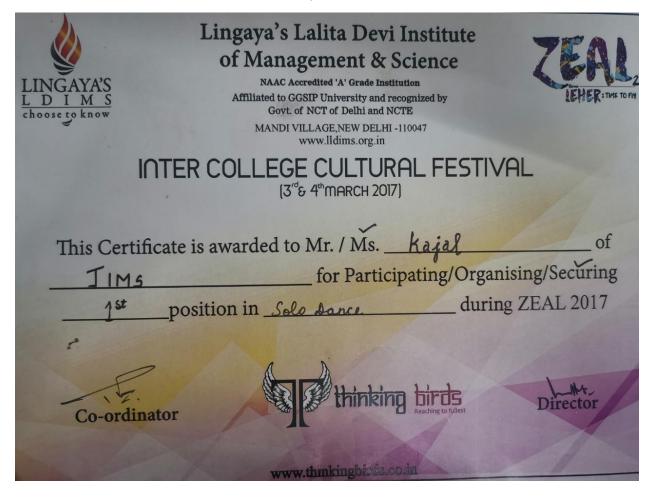

Lingaya's Lalita Deli Institute of Management & Science

> NAAC Accredited 'A' Grade Institution Affiliated to GGSIP University and recognized by Govt. of NCT of Delhi and NCTE

> > MANDI VILLAGE, NEW DELHI -110047 www.lldims.org.in

# INTER COLLEGE CULTURAL FESTIVAL (3<sup>rd</sup>& 4<sup>th</sup> MARCH 2017)

This Certificate is awarded to Mr. / Ms. \_ Kajal of for Participating/Organising/Securing TIME during ZEAL 2017 1 st position in <u>Solo Dance</u> Vasant Kun irec Co-ordinator www.thinkingbirds.co.in