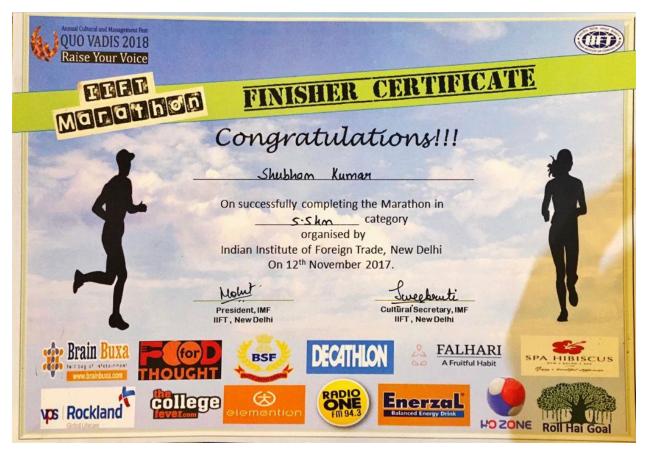

14th Inter Collegiate Sports Meet 12th - 14th October, 2017

FIRST / SECOND / THIRD

Name Shubham Kumar

Enrolment No. 04421402015

Name of College / Institute Jagannath Institute of Management Studies, Vasant Kurj

Jagannath International Management School

gannath International Managements OCF Pkt.-9, Sector-B, Voscint Kuni, New Delhi-110070 Director, Students' Welfare

Inter Collegiate tournament of Cross Country Race (Men)