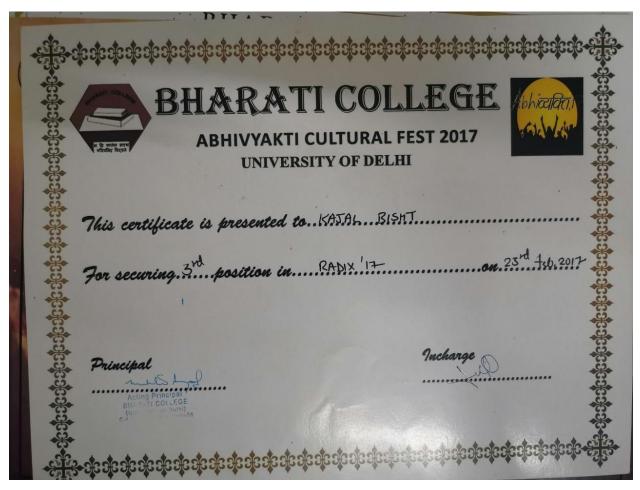

# BHARATI COLLEGE SITY OF DELHI

LOKSAMVAAD (THE POLITICAL SCIENCE DEPARTMENT) Certificate

AWARDED.TO Kajal

New

Dance Competition FOR foling 3rd DATE 20th April 18

PRINCIPAL

TEACHER INCHARGE

Netaji Subhas Institute of Technology, Delhi Azad Hind Fauj Marg, Sec-3, Dwarka, N.D.-110078