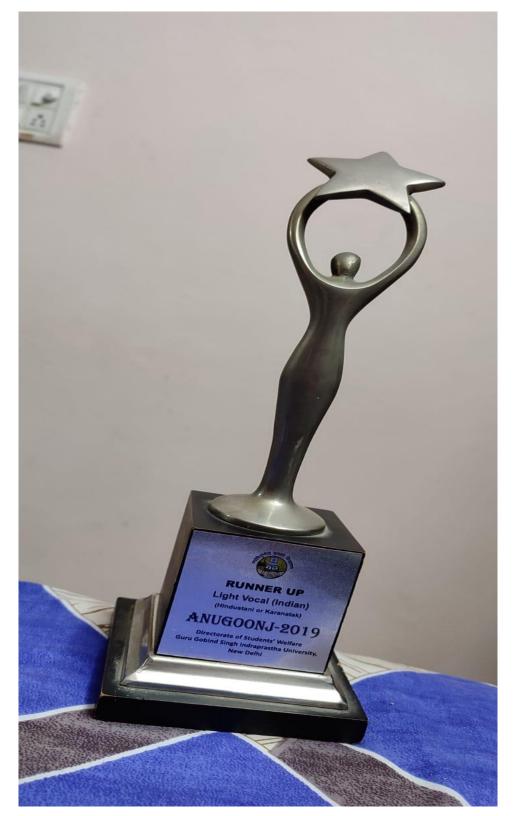

#### Silver Medal (Individual)

Megha Mohan Das

 $\bigcirc$ 

O

MWWW DR. RAVI K. DHAR Director Jagannath International Management School OCF Pid.-9, Sector-B, OCF Pid.-9, Sector-B, Vosant Kunj, New Dalhi-110070