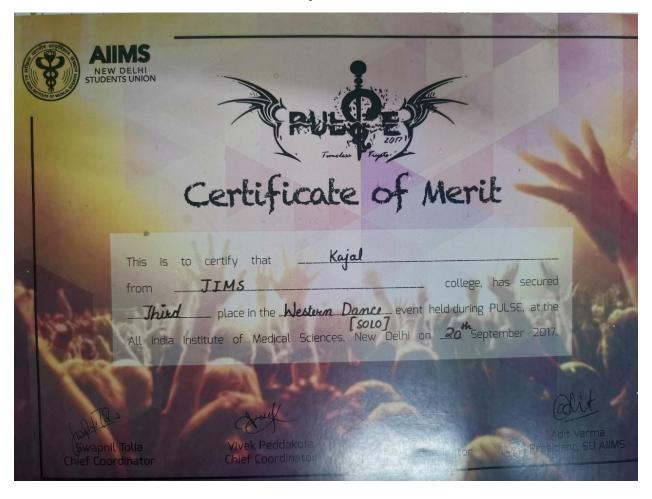

# Certificate of Merit

This is to certify that <u>Kajal</u> from <u>JIMS</u> college, has secured <u>Jhird</u> place in the <u>Westurn Dance</u> event held during PULSE, at the All India Institute of Medical Sciences, New Delhi on <u>20</u><sup>th</sup> September 2017.