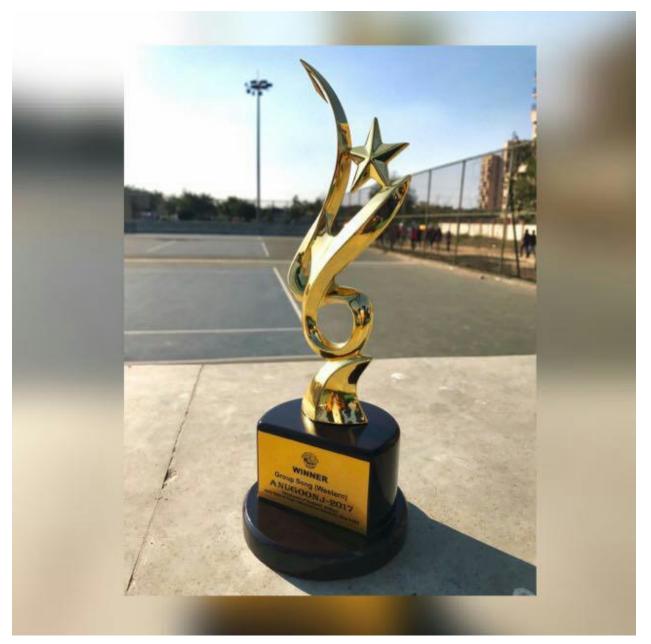

#### Gold Medal (Team)

Sarthak Singh, Chitrakshi Bathwal, Jason, Saksham, Rahul, Karath, Umag, Rupant, Madhav

(

Unrector Jamain International Management School Jamain International Management School Sector Brid. 9, Sector B, OCF Pict. 9, Sector B, Vascrit Kurni, New Delhi-110070 DHAR Jagannatin In