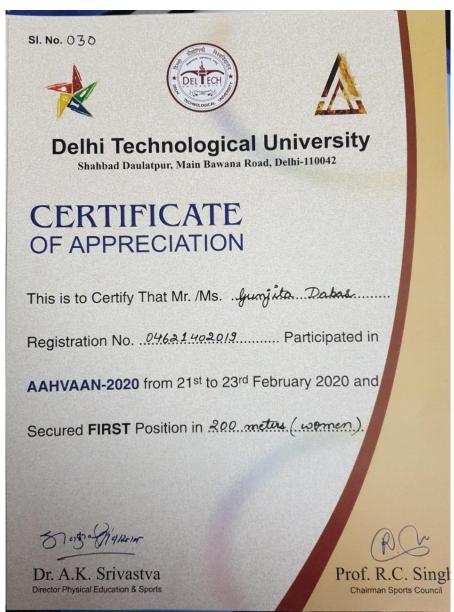

# **CERTIFICATE** OF APPRECIATION

This is to Certify That Mr. /Ms. funjita Dabas

Registration No. 04621402019 Participated in

AAHVAAN-2020 from 21st to 23rd February 2020 and

Secured FIRST Position in 200 meters ( women )