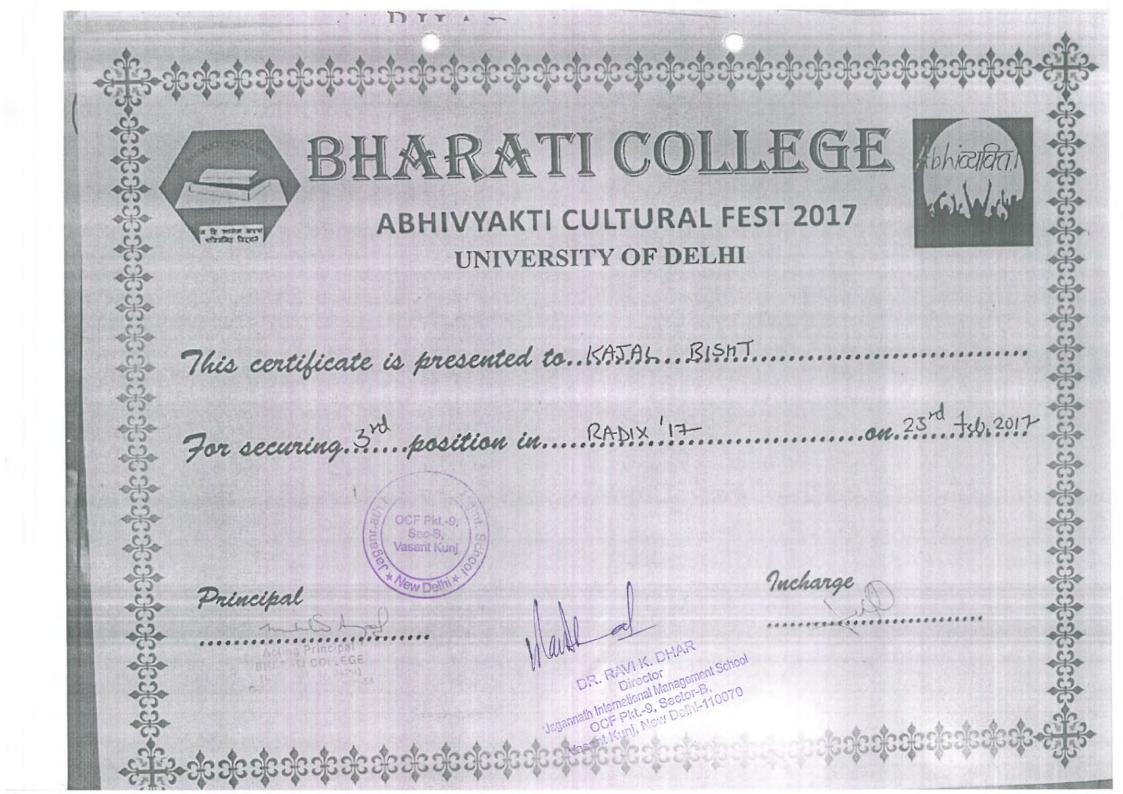

| S.No. | Name of the<br>Student  | Enrollment No. | Class         | Name of the Event/ Activity        | Whether University/<br>State/National/ International<br>Level | Whether I/II/III<br>place or<br>certificate |
|-------|-------------------------|----------------|---------------|------------------------------------|---------------------------------------------------------------|---------------------------------------------|
| 5     | Rohit Singh             | 01714202013    | BCA VI        |                                    | University                                                    |                                             |
| 6     | Rahul Karath            | 01114202414    | BJMC IV       | Group Song (Western)               | University                                                    | 1                                           |
| 7     | Rupant Dangwal          | 02014202014    | BCA IV        | Group Song (Western)               | University                                                    | I                                           |
| 8     | Marshal Robin           | 04014201714    | BBAIV         | Group Song (Western)               | University                                                    | I                                           |
|       | Harsh Taank             | 05714202014    | BCA IV        | Group Song (Western)               | University                                                    | 1                                           |
| 9     | Madhav Raj Singh        | 01014201714    | BCA IV        | Group Song (Western)               | University                                                    | Ι                                           |
| 10    | Ashish Vincent<br>Barla | 00614202015    | BCA II        | Group Song (Western)               | University                                                    | I<br>I                                      |
| 11    | Chitrakshi Bathwal      | 03114202414    | BJMC IV       | Western Vocal (Solo)               | TT                                                            | 1                                           |
|       | Kajal Bisht             | 02221402415    | BJMC II       | Solo Dance                         | University                                                    | II                                          |
|       | Kajal Bisht             | 02221402415    | BJMC II       | RADIX ' 17                         | University                                                    | Ι                                           |
|       | Kajal Bisht             | 02221402415    | BJMC II       | Solo Dance                         | University                                                    | III                                         |
| 15    | Kajal Bisht             | 02221402415    | BJMC II       | Feel the Beats(Solo)               | IITM Group of Institution                                     | Ι                                           |
| 16    | Kajal Bisht             | 02221402415    | BJMC II       | Western Solo Dance                 | University                                                    | Ι                                           |
| 17    | Kajal Bisht             | 02221402415    | and the owned |                                    | University                                                    | I                                           |
| 18    | Kajal Bisht             | 02221402415    |               | Zephyr- Solo Dance Competition     | University                                                    | I                                           |
|       | Shubham Kumar           | 04421402015    | BJMC II       | Solo Dance                         | University                                                    | I                                           |
|       | Shubham Kumar           | 04421402015    | BCA II        | Cross Country Race                 | University                                                    | П                                           |
|       | Shubham Kumar           | 04421402015    |               | 5km Race                           | University                                                    | II                                          |
|       |                         | 04421402015    | BCA II        | 10km Race                          | University                                                    |                                             |
|       | Navjot Singh            | 40621401715    | BBA II        | National Powerlifting Championship | National                                                      |                                             |
| 23 5  | Shubham Kumar           | 04421402015    | BCA II        | Cross Country Race                 | National                                                      | **                                          |